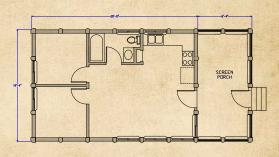

#### **NORTH WOODS**

Model #NW444400015-1 387 SQ. FT.

#### ▼ FLOOR PLAN: 19'4" x 19'4"

**EZ BREEZE** 

Model #EZ222200007-1 100 SQ. FT.