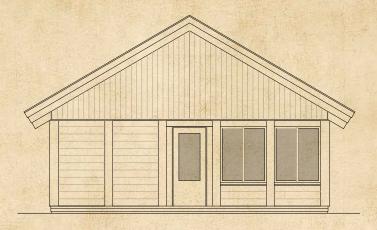

### **DODY** Cabin Collection

Model #BC575700008-2 800 SQ. FT.

#### **▼ FRONT ELEVATION**