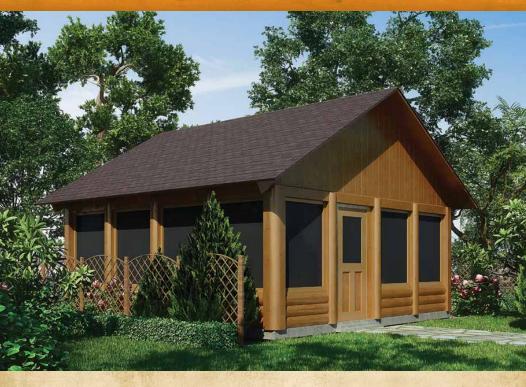

### **Y** Cabin Collection

SAFARI

Model #\$\$484840014-2 554 SQ. FT.

**▼ FRONT ELEVATION** 

▼ FLOOR PLAN: 38' x 19'4"

**GET-A-WAY** 

Model #GA55550008-3 576 SQ. FT.

**▼ FRONT ELEVATION** 

▼ FLOOR PLAN: 24' x 24'