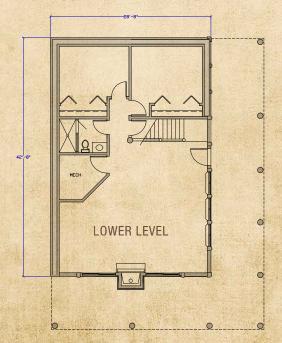

# **₩00DY** Cabin Collection

Model #WC699969008-5 2,860 SQ. FT.

#### **▼ FRONT ELEVATION**

▼ PLAN MODEL: 42'8" x 28'8"