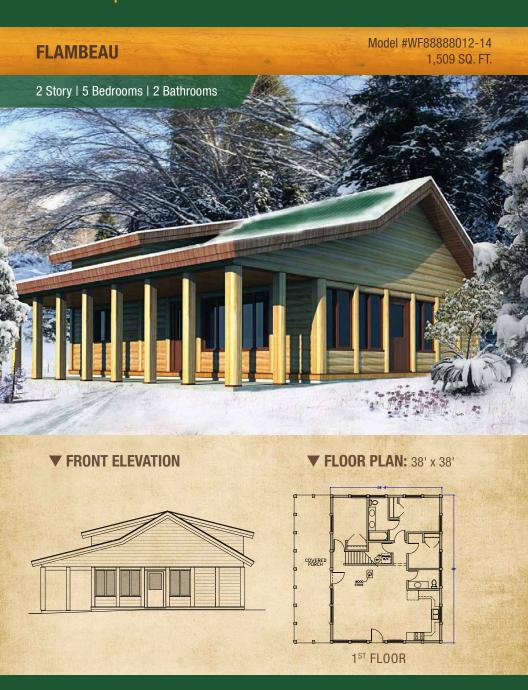

It's perfectly designed and crafted for those who have a passion for building, without needing the aid of experts or professionals to complete the project. Each custom Woody Kit is precision cut—so there's no measuring or cutting required.

See for yourself just how easy it can be to transform your dream into reality.

**Order The Woody Information Packet today.** 



# **₩00DY** Cabin Collection



Model #WC699969008-5 2,860 SQ. FT.

#### **▼ FRONT ELEVATION**



▼ PLAN MODEL: 42'8" x 28'8"





### Cabin Collection

#### **DAKOTA W/GARAGE**

Model #DD415514704-2 1,290 SQ. FT.



#### **▼ FRONT ELEVATION**

▼ FLOOR PLAN: 79' x 33'4"





#### **PAYSON ISLAND**

Model #PI787780013-19 1,267 SQ. FT.



#### **▼ FRONT ELEVATION**



#### ▼ FLOOR PLAN: 38' x 33'4"





### Cabin Collection







### Cabin Collection







### Cabin Collection



Model #BD595590015-3 1,024 SQ. FT.

#### **▼ FRONT ELEVATION**



#### ▼ PLAN MODEL: 42'8" x 24'





### **DODY** Cabin Collection



Model #BC575700008-2 800 SQ. FT.

#### **▼ FRONT ELEVATION**



#### ▼ PLAN MODEL: 33'4" x 24'





### **Y** Cabin Collection

SAFARI

Model #\$\$484840014-2 554 SQ. FT.



**▼ FRONT ELEVATION** 

▼ FLOOR PLAN: 38' x 19'4"





**GET-A-WAY** 

Model #GA55550008-3 576 SQ. FT.



**▼ FRONT ELEVATION** 



▼ FLOOR PLAN: 24' x 24'





### **ODY** Cabin Collection

#### **BUNK FATIGUE**

Model #BF464600008-1 554 SQ. FT.



#### **▼ FRONT ELEVATION**



#### ▼ FLOOR PLAN: 28'8" x 19'4"







### **ODY** Cabin Collection

#### **CAMP LUXURY**

Model #CL444400007-1 387 SQ. FT.



#### **▼ FRONT ELEVATION**