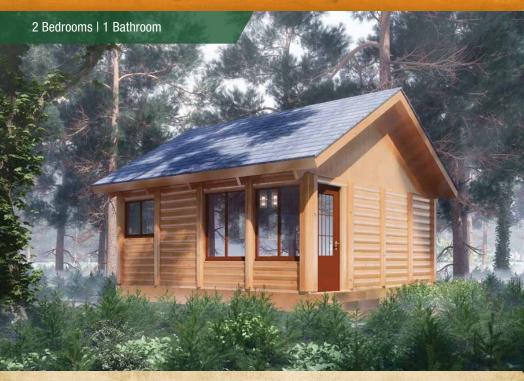

#### **CAMP LUXURY**

Model #CL444400007-1 387 SQ. FT.

#### **▼ FRONT ELEVATION**

#### ▼ FLOOR PLAN: 19'4" x 19'4"