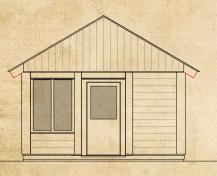

### **Y** Cabin Collection

SAFARI

Model #\$\$484840014-2 554 SQ. FT.

**▼ FRONT ELEVATION** 

▼ FLOOR PLAN: 38' x 19'4"

**GET-A-WAY** 

Model #GA55550008-3 576 SQ. FT.

**▼ FRONT ELEVATION** 

▼ FLOOR PLAN: 24' x 24'