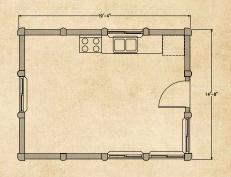

### **Y** Cabin Collection

SAFARI

Model #\$\$484840014-2 554 SQ. FT.

**▼ FRONT ELEVATION** 

▼ FLOOR PLAN: 38' x 19'4"

**GET-A-WAY** 

Model #GA55550008-3 576 SQ. FT.

**▼ FRONT ELEVATION** 

▼ FLOOR PLAN: 24' x 24'