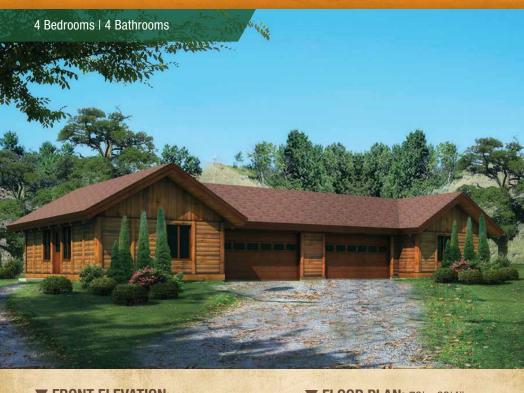

# **₩00DY** Cabin Collection

Model #WC699969008-5 2,860 SQ. FT.

#### **▼ FRONT ELEVATION**

▼ PLAN MODEL: 42'8" x 28'8"