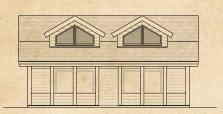

#### **DAKOTA W/GARAGE**

Model #DD415514704-2 1,290 SQ. FT.

#### **▼ FRONT ELEVATION**

▼ FLOOR PLAN: 79' x 33'4"