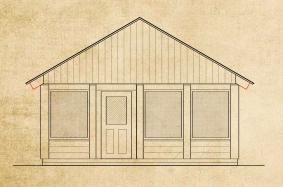

### **Y** Cabin Collection

SAFARI

Model #\$\$484840014-2 554 SQ. FT.

**▼ FRONT ELEVATION** 

▼ FLOOR PLAN: 38' x 19'4"

**GET-A-WAY** 

Model #GA55550008-3 576 SQ. FT.

**▼ FRONT ELEVATION** 

▼ FLOOR PLAN: 24' x 24'