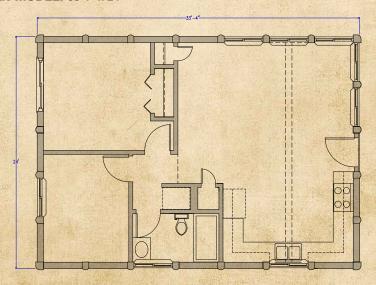

#### **DAKOTA W/GARAGE**

Model #DD415514704-2 1,290 SQ. FT.

#### **▼ FRONT ELEVATION**

▼ FLOOR PLAN: 79' x 33'4"