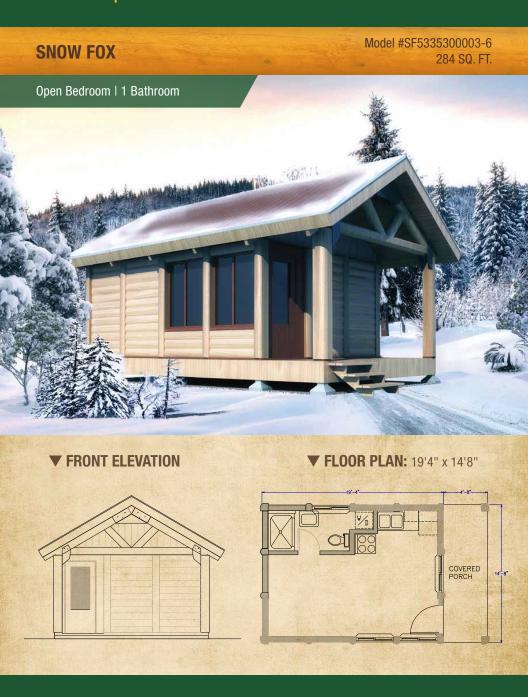

#### **CAMP WEEKENDER**

Model #CW343400005-1 284 SQ. FT.

**WOODY GARAGE** 

Model #WG555500001-5 576 SQ. FT.