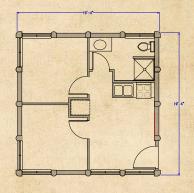

abin Collection



Model #BD595590015-3 1,024 SQ. FT.

#### **▼ FRONT ELEVATION**



#### ▼ PLAN MODEL: 42'8" x 24'





### **DODY** Cabin Collection



Model #BC575700008-2 800 SQ. FT.

#### **▼ FRONT ELEVATION**



#### ▼ PLAN MODEL: 33'4" x 24'





### **Y** Cabin Collection

SAFARI

Model #\$\$484840014-2 554 SQ. FT.



**▼ FRONT ELEVATION** 

▼ FLOOR PLAN: 38' x 19'4"





**GET-A-WAY** 

Model #GA55550008-3 576 SQ. FT.



**▼ FRONT ELEVATION** 



▼ FLOOR PLAN: 24' x 24'





### **ODY** Cabin Collection

#### **BUNK FATIGUE**

Model #BF464600008-1 554 SQ. FT.



#### **▼ FRONT ELEVATION**



#### ▼ FLOOR PLAN: 28'8" x 19'4"







### **ODY** Cabin Collection

#### **CAMP LUXURY**

Model #CL444400007-1 387 SQ. FT.



#### **▼ FRONT ELEVATION**



#### ▼ FLOOR PLAN: 19'4" x 19'4"







### **Bunk House Collection**

#### **CAMP WEEKENDER**

Model #CW343400005-1 284 SQ. FT.







**WOODY GARAGE** 

Model #WG555500001-5 576 SQ. FT.







### Cabin Collection

#### **NORTH WOODS**

Model #NW444400015-1 387 SQ. FT.



#### **▼ FRONT ELEVATION**



#### ▼ FLOOR PLAN: 19'4" x 19'4"



**EZ BREEZE** 

Model #EZ222200007-1 100 SQ. FT.











#### FOR MORE INFORMATION:

Contact Cabintek at

1.800.564.1677

or techsupport@cabintek.com