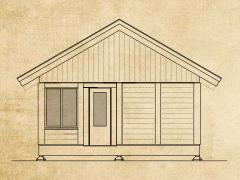

#### **BUNK FATIGUE**

Model #BF464600008-1 554 SQ. FT.

#### **▼ FRONT ELEVATION**

#### ▼ FLOOR PLAN: 28'8" x 19'4"