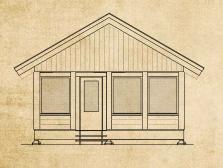

#### **NORTH WOODS**

Model #NW444400015-1 387 SQ. FT.

#### **▼ FRONT ELEVATION**