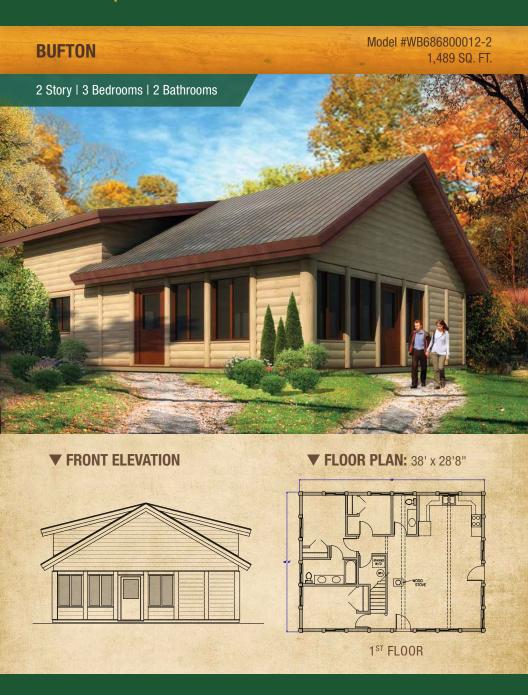

# **₩00DY** Cabin Collection

Model #WC699969008-5 2,860 SQ. FT.

#### **▼ FRONT ELEVATION**

▼ PLAN MODEL: 42'8" x 28'8"