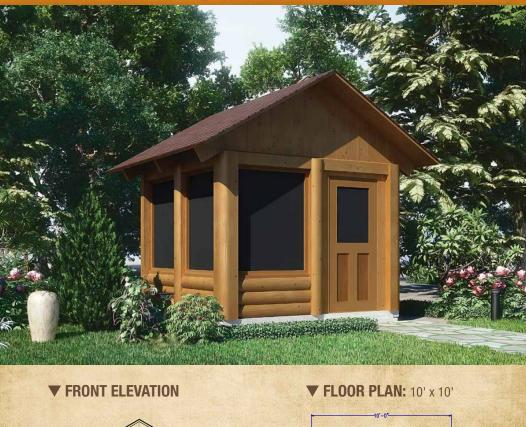

# **₩00DY** Cabin Collection

Model #WC699969008-5 2,860 SQ. FT.

#### **▼ FRONT ELEVATION**

▼ PLAN MODEL: 42'8" x 28'8"