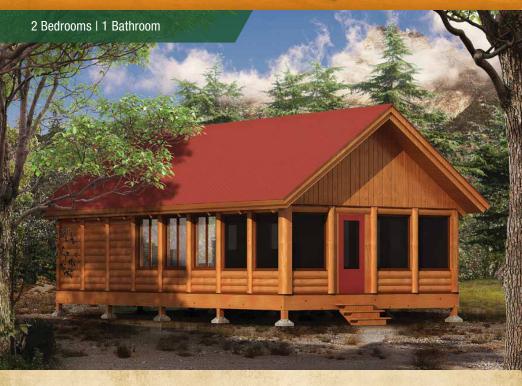

#### **NORTH WOODS**

Model #NW444400015-1 387 SQ. FT.

#### **▼ FRONT ELEVATION**

#### ▼ FLOOR PLAN: 19'4" x 19'4"

**EZ BREEZE** 

Model #EZ222200007-1 100 SQ. FT.