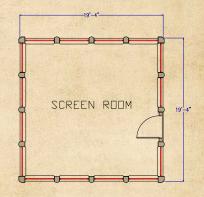

### **Y** Cabin Collection

SAFARI

Model #\$\$484840014-2 554 SQ. FT.

**▼ FRONT ELEVATION** 

▼ FLOOR PLAN: 38' x 19'4"

**GET-A-WAY** 

Model #GA55550008-3 576 SQ. FT.

**▼ FRONT ELEVATION** 

▼ FLOOR PLAN: 24' x 24'