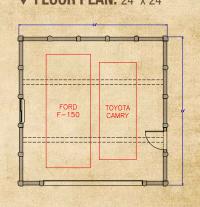

### **Y** Cabin Collection

SAFARI

Model #\$\$484840014-2 554 SQ. FT.

**▼ FRONT ELEVATION** 

▼ FLOOR PLAN: 38' x 19'4"

**GET-A-WAY** 

Model #GA55550008-3 576 SQ. FT.

**▼ FRONT ELEVATION** 

▼ FLOOR PLAN: 24' x 24'