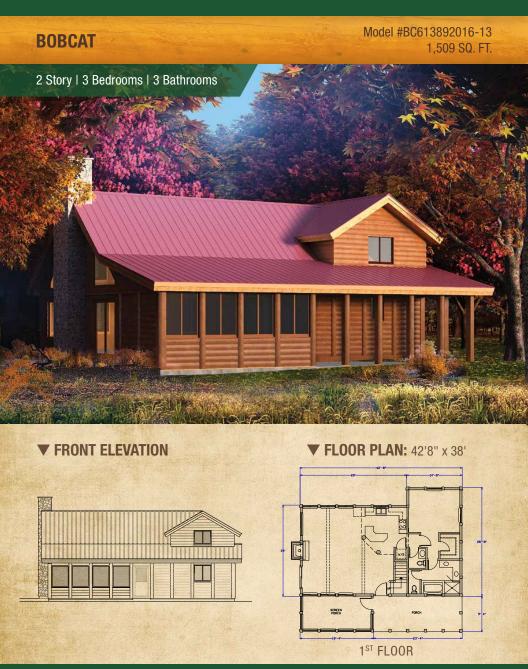

. It's perfectly designed and crafted for those who have a passion for building, without needing the aid of experts or professionals to complete the project. Each custom Woody Kit is precision cut—so there's no measuring or cutting required.

See for yourself just how easy it can be to transform your dream into reality.

**Order The Woody Information Packet today.** 



# **₩00DY** Cabin Collection



Model #WC699969008-5 2,860 SQ. FT.

#### **▼ FRONT ELEVATION**



▼ PLAN MODEL: 42'8" x 28'8"





### Cabin Collection

#### **DAKOTA W/GARAGE**

Model #DD415514704-2 1,290 SQ. FT.



#### **▼ FRONT ELEVATION**

▼ FLOOR PLAN: 79' x 33'4"





#### **PAYSON ISLAND**

Model #PI787780013-19 1,267 SQ. FT.



#### **▼ FRONT ELEVATION**



#### ▼ FLOOR PLAN: 38' x 33'4"





### Cabin Collection







### Cabin Collection







### Cabin Collection



Model #BD595590015-3 1,024 SQ. FT.

#### **▼ FRONT ELEVATION**



#### ▼ PLAN MODEL: 42'8" x 24'





### **DODY** Cabin Collection



Model #BC575700008-2 800 SQ. FT.

#### **▼ FRONT ELEVATION**



#### ▼ PLAN MODEL: 33'4" x 24'





### **Y** Cabin Collection

SAFARI

Model #\$\$484840014-2 554 SQ. FT.



**▼ FRONT ELEVATION** 

▼ FLOOR PLAN: 38' x 19'4"





**GET-A-WAY** 

Model #GA55550008-3 576 SQ. FT.



**▼ FRONT ELEVATION** 



▼ FLOOR PLAN: 24' x 24'





### **ODY** Cabin Collection

#### **BUNK FATIGUE**

Model #BF464600008-1 554 SQ. FT.



#### **▼ FRONT ELEVATION**



#### ▼ FLOOR PLAN: 28'8" x 19'4"







### **ODY** Cabin Collection

#### **CAMP LUXURY**

Model #CL444400007-1 387 SQ. FT.



#### **▼ FRONT ELEVATION*