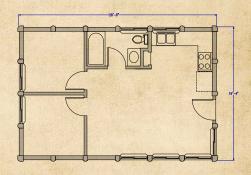

#### **BUNK FATIGUE**

Model #BF464600008-1 554 SQ. FT.

#### ▼ FLOOR PLAN: 28'8" x 19'4"