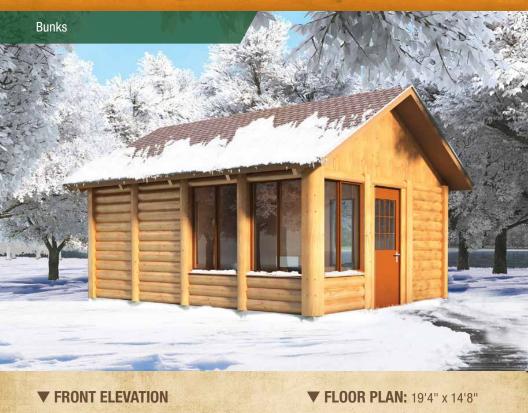

### **Y** Cabin Collection

SAFARI

Model #\$\$484840014-2 554 SQ. FT.

**▼ FRONT ELEVATION** 

▼ FLOOR PLAN: 38' x 19'4"

**GET-A-WAY** 

Model #GA55550008-3 576 SQ. FT.

**▼ FRONT ELEVATION** 

▼ FLOOR PLAN: 24' x 24'