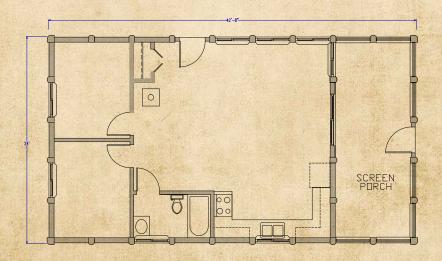

### **DODY** Cabin Collection

Model #BC575700008-2 800 SQ. FT.

#### **▼ FRONT ELEVATION**

#### ▼ PLAN MODEL: 33'4" x 24'