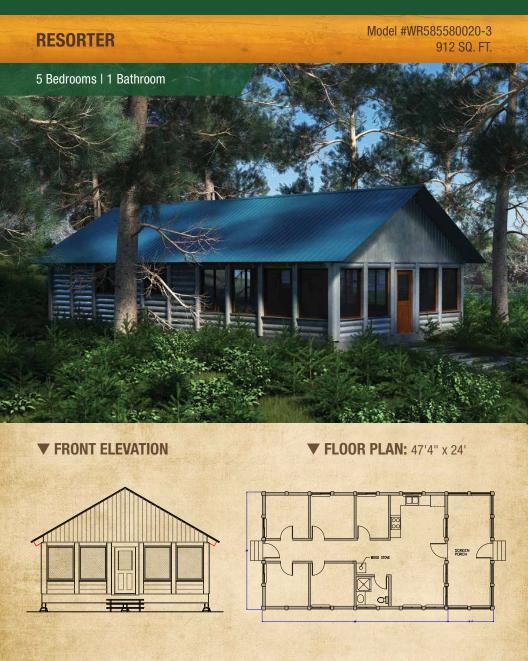

d crafted for those who have a passion for building, without needing the aid of experts or professionals to complete the project. Each custom Woody Kit is precision cut—so there's no measuring or cutting required.

See for yourself just how easy it can be to transform your dream into reality.

**Order The Woody Information Packet today.** 



# **₩00DY** Cabin Collection



Model #WC699969008-5 2,860 SQ. FT.

#### **▼ FRONT ELEVATION**



▼ PLAN MODEL: 42'8" x 28'8"





### Cabin Collection

#### **DAKOTA W/GARAGE**

Model #DD415514704-2 1,290 SQ. FT.



#### **▼ FRONT ELEVATION**

▼ FLOOR PLAN: 79' x 33'4"





#### **PAYSON ISLAND**

Model #PI787780013-19 1,267 SQ. FT.



#### **▼ FRONT ELEVATION**



#### ▼ FLOOR PLAN: 38' x 33'4"





### Cabin Collection







### Cabin Collection







### Cabin Collection



Model #BD595590015-3 1,024 SQ. FT.

#### **▼ FRONT ELEVATION**



#### ▼ PLAN MODEL: 42'8" x 24'





### **DODY** Cabin Collection



Model #BC575700008-2 800 SQ. FT.

#### **▼ FRONT ELEVATION**



#### ▼ PLAN MODEL: 33'4" x 24'





### **Y** Cabin Collection

SAFARI

Model #\$\$484840014-2 554 SQ. FT.



**▼ FRONT ELEVATION** 

▼ FLOOR PLAN: 38' x 19'4"





**GET-A-WAY** 

Model #GA55550008-3 576 SQ. FT.



**▼ FRONT ELEVATION** 



▼ FLOOR PLAN: 24' x 24'





### **ODY** Cabin Collection

#### **BUNK FATIGUE**

Model #BF464600008-1 554 SQ. FT.



#### **▼ FRONT ELEVATION**



#### ▼ FLOOR PLAN: 28'8" x 19'4"







### **ODY** Cabin Collection

#### **CAMP LUXURY**

Model #CL444400007-1 387 SQ. FT.



#### **▼ FRONT ELEVATION**



#### ▼ FLOOR PLAN: 19'4