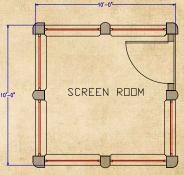

### **Y** Cabin Collection

SAFARI

Model #\$\$484840014-2 554 SQ. FT.

**▼ FRONT ELEVATION** 

▼ FLOOR PLAN: 38' x 19'4"

**GET-A-WAY** 

Model #GA55550008-3 576 SQ. FT.

**▼ FRONT ELEVATION** 

▼ FLOOR PLAN: 24' x 24'