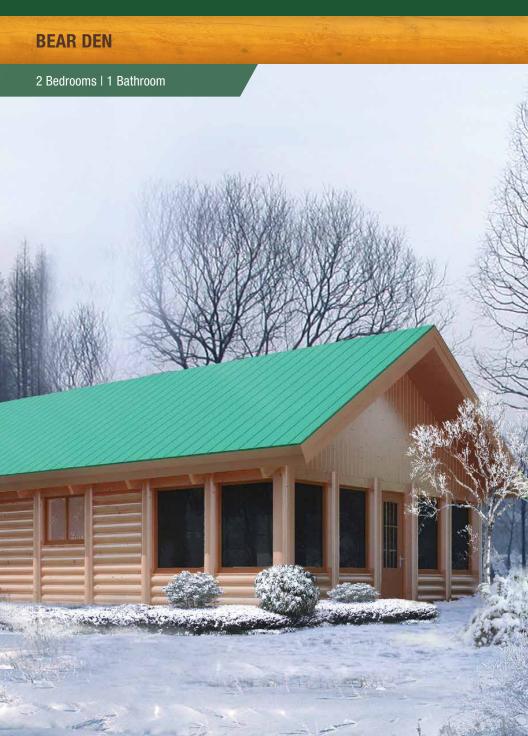

a passion for building, without needing the aid of experts or professionals to complete the project. Each custom Woody Kit is precision cut—so there's no measuring or cutting required.

See for yourself just how easy it can be to transform your dream into reality.

**Order The Woody Information Packet today.** 



# **₩00DY** Cabin Collection



Model #WC699969008-5 2,860 SQ. FT.

#### **▼ FRONT ELEVATION**



▼ PLAN MODEL: 42'8" x 28'8"





### Cabin Collection

#### **DAKOTA W/GARAGE**

Model #DD415514704-2 1,290 SQ. FT.



#### **▼ FRONT ELEVATION**

▼ FLOOR PLAN: 79' x 33'4"





#### **PAYSON ISLAND**

Model #PI787780013-19 1,267 SQ. FT.



#### **▼ FRONT ELEVATION**



#### ▼ FLOOR PLAN: 38' x 33'4"





### Cabin Collection







### Cabin Collection







### Cabin Collection



Model #BD595590015-3 1,024 SQ. FT.

#### **▼ FRONT ELEVATION**



#### ▼ PLAN MODEL: 42'8" x 24'





### **DODY** Cabin Collection



Model #BC575700008-2 800 SQ. FT.

#### **▼ FRONT ELEVATION**



#### ▼ PLAN MODEL: 33'4" x 24'





### **Y** Cabin Collection

SAFARI

Model #\$\$484840014-2 554 SQ. FT.



**▼ FRONT ELEVATION** 

▼ FLOOR PLAN: 38' x 19'4"





**GET-A-WAY** 

Model #GA55550008-3 576 SQ. FT.



**▼ FRONT ELEVATION** 



▼ FLOOR PLAN: 24' x 24'





### **ODY** Cabin Collection

#### **BUNK FATIGUE**

Model #BF464600008-1 554 SQ. FT.



#### **▼ FRONT ELEVATION**



#### ▼ FLOOR PLAN: 28'8" x 19'4"







### **ODY** Cabin Collection

#### **CAMP LUXURY**

Model #CL444400007-1 387 SQ. FT.



#### **▼ FRONT ELEVATION**



#### ▼ FLOOR PLAN: 19'4" x 19'4"







### **Bunk