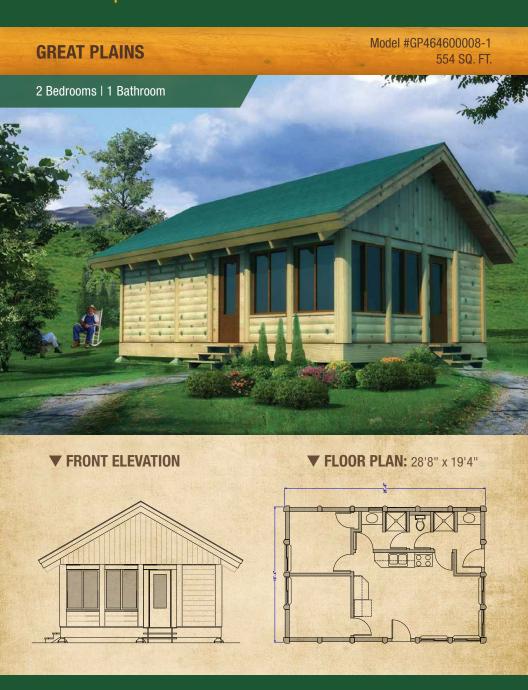

### **Y** Cabin Collection

SAFARI

Model #\$\$484840014-2 554 SQ. FT.

**▼ FRONT ELEVATION** 

▼ FLOOR PLAN: 38' x 19'4"

**GET-A-WAY** 

Model #GA55550008-3 576 SQ. FT.

**▼ FRONT ELEVATION** 