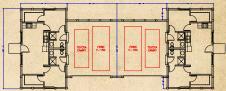

# **₩00DY** Cabin Collection

Model #WC699969008-5 2,860 SQ. FT.

#### **▼ FRONT ELEVATION**

▼ PLAN MODEL: 42'8" x 28'8"