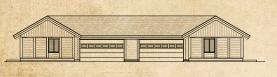

# **₩00DY** Cabin Collection

Model #WC699969008-5 2,860 SQ. FT.

#### **▼ FRONT ELEVATION**

▼ PLAN MODEL: 42'8" x 28'8"