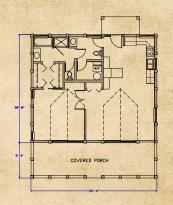

#### **PAYSON ISLAND**

Model #PI787780013-19 1,267 SQ. FT.

#### **▼ FRONT ELEVATION**

#### ▼ FLOOR PLAN: 38' x 33'4"