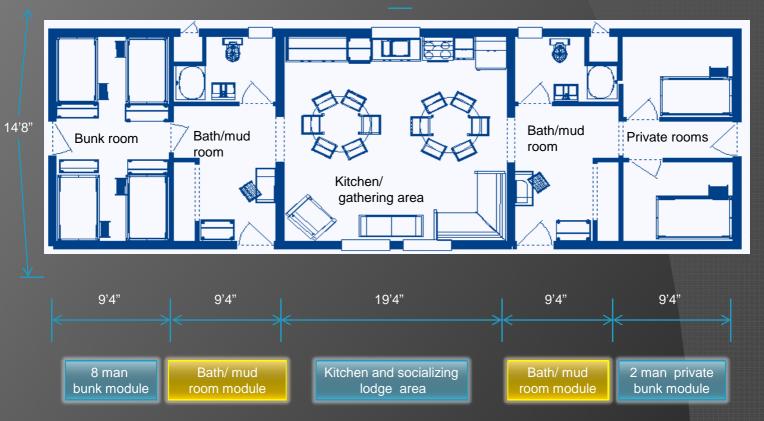

# The Woody Field Service Lodge System

We can meet almost any use, environmental, crew size or work space related requirements. Modules can be configured for support service facilities, office areas, calibration & repair, secure tool lockers, laundry, or virtually any other specification.

Woody log cabins are prebuilt for shipment in our modern facilities in the heart of log country

Nothing beats the environment of a log cabin. Our Cabin City system can be operational in days not months