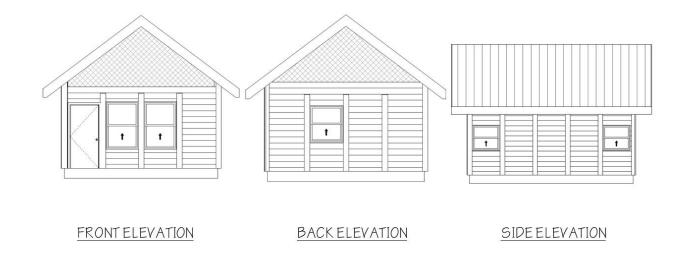

## QUAIL MODEL

- Rapid Cabin Dimensions = 16' x 20'
- Approximately 320 Sq. Ft.
- A simple cabin shell that allows you to finish as desired.

### QUAIL RAPID CABIN