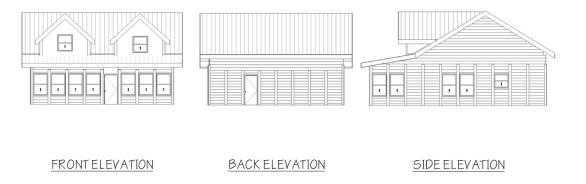

### CHUKAR MODEL

- Rapid Cabin Dimensions = 24' x 44
- 1 Bedroom & 1 Bathroom
- Approximately 320 Sq. Ft.
- Model includes a covered porch
- This cabin perfect for outfitters looking for a beautiful model to shelter hunters and fisherman...or keep it for yourself when you enjoy the outdoors! These models have been popular for remote locations. Easy to install and enjoy fast!

#### CHUKAR RAPID CABIN