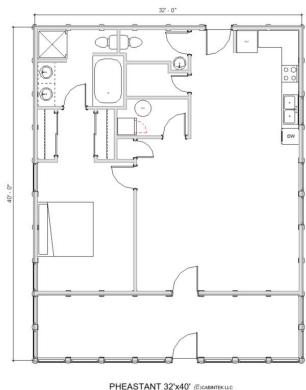

### PHEASANT MODEL

- Rapid Cabin Dimensions = 32' x 40'
- 1 Bedroom
- 1.5 Bathroom
- Approximately 1280 Sq. Ft.
- Model includes a covered porch
- Loaded with amenities. This model is perfect to maximize amenities for just you! Afterall what is a cabin for than to get away from everything!

#### PHEASANT RAPID CABIN