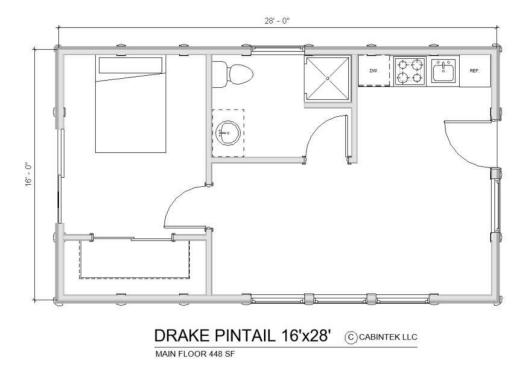

### DRAKE PINTAIL MODEL

- Rapid Cabin Dimensions = 16' x 28'
- Approximately 448 Sq. Ft.
- This model is for sure the model for the do-it-yourselfer. We give you the beauty, simplicity and speed of a quick cabin and let you create what is required to meet your needs on the inside. A popular model for those that want value and plan to finish as they see fit.

#### DRAKE PINTAIL RAPID CABIN