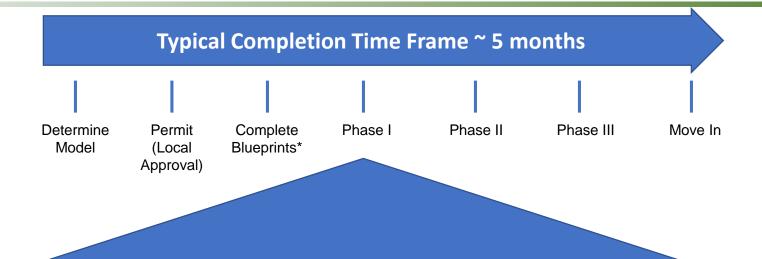

# The Woody Building System Phases

- We will talk to you about three phases of building your cabin:
  - Phase 1 Your Woody Kit Walls, Vertical Logs/Support, Rafters, Knotty Pine Ceiling Closure Boards, Window Sills, Flashing & Mounting Hardware
  - Phase 2 Phase 1 + Roof Framing & Deck, Roof Insulation, Doors, Windows, Loft, Floor Framing & Deck, Floor Insulation, Decking, Gable Finish Material, Interior Wall Framing (Asphalt or Metal Roof not included)
  - Phase 3 Phase 2 + All other material, utilities & appliances to complete your cabin
- We are often asked what will be the total cost of my log cabin. A rule of thumb is 3x the Phase 2 cost. Depending on the cabin and your needs, this number could vary in either direction the large variable is often labor after completion of Phase 2...back to the value of the Woody Building System, we control the majority of material costs and save you much of the labor time to get you Dried In!

### What is the Process to Start

| Construction<br>Input | Phase I                                     | Phase II                                    | Phase III                                   |
|-----------------------|---------------------------------------------|---------------------------------------------|---------------------------------------------|
| Material              | Complete<br>Material to Finish<br>Phase I   | Complete<br>Material to Finish<br>Phase II  | Complete<br>Material to Finish<br>Phase III |
| Labor                 | <ul><li>You</li><li>Local Builder</li></ul> | <ul><li>You</li><li>Local Builder</li></ul> | • You<br>• Local Builder                    |

<sup>\*</sup> Blueprints are generally \$4,000 after agreement of price, applied to the cost of your Woody Kit