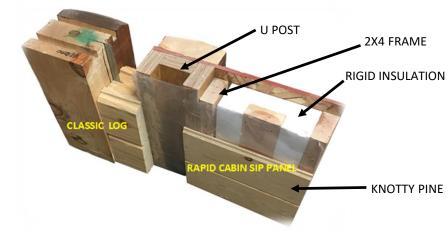

# Woody Models

- You have two choices of Woody Model Series
  - The Classic Series Full 8" log system, pre-cut and engineered to fit together without need for measuring or cutting (5 basic parts...infinite building options)
  - The Rapid Cabin Series Structural Insulated Panels, pre-manufactured and engineered with robust log siding and posts to fit together without the need for measuring and cutting (SIP constructed basic parts...infinite building options)
    - Both series are engineered and drilled for electrical wiring
    - Both series are insulated and beautiful