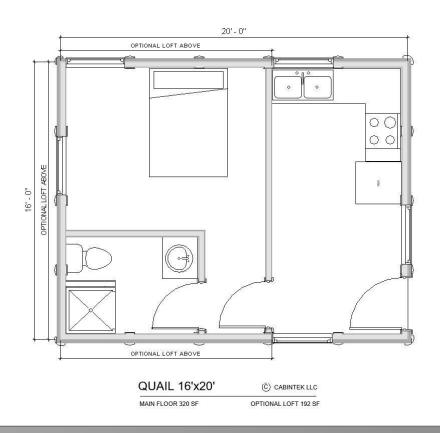

## QUAIL MODEL

- Rapid Cabin Dimensions = 16' x 20'
- Approximately 320 Sq. Ft.
- A simple cabin shell that allows you to finish as desired.

### QUAIL RAPID CABIN