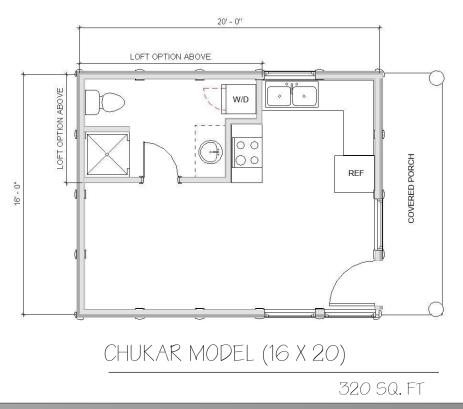

### CHUKAR MODEL

- Rapid Cabin Dimensions = 24' x 44
- 1 Bedroom & 1 Bathroom
- Approximately 320 Sq. Ft.
- Model includes a covered porch
- This cabin perfect for outfitters looking for a beautiful model to shelter hunters and fisherman...or keep it for yourself when you enjoy the outdoors! These models have been popular for remote locations. Easy to install and enjoy fast!

#### CHUKAR RAPID CABIN