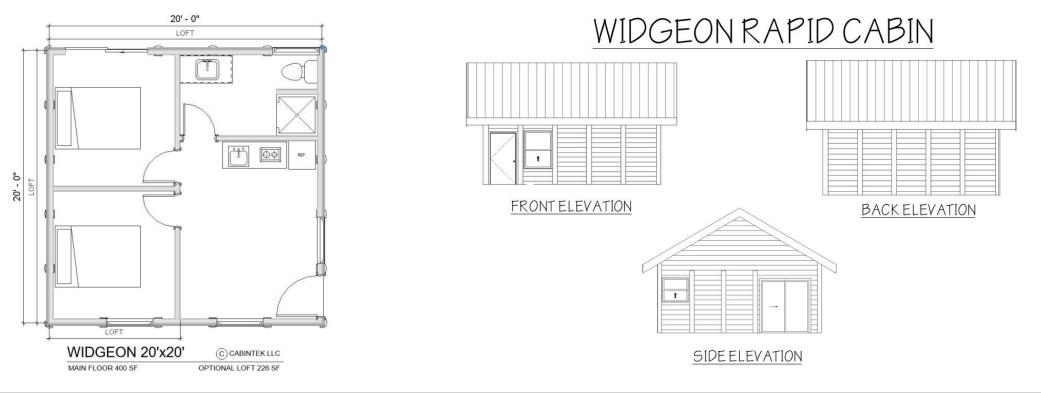

## WIDGEON MODEL

- Rapid Cabin Dimensions = 20' x 20'
- 2 Bedroom & 1 Bathroom
- Approximately 400 Sq. Ft.
- A simple cabin to enjoy the outdoors. Great model for a luxury on a budget! This has been a popular model for lake resorts. The perfect model for a family to spend the week away from the hustle and bustle of the daily grind!