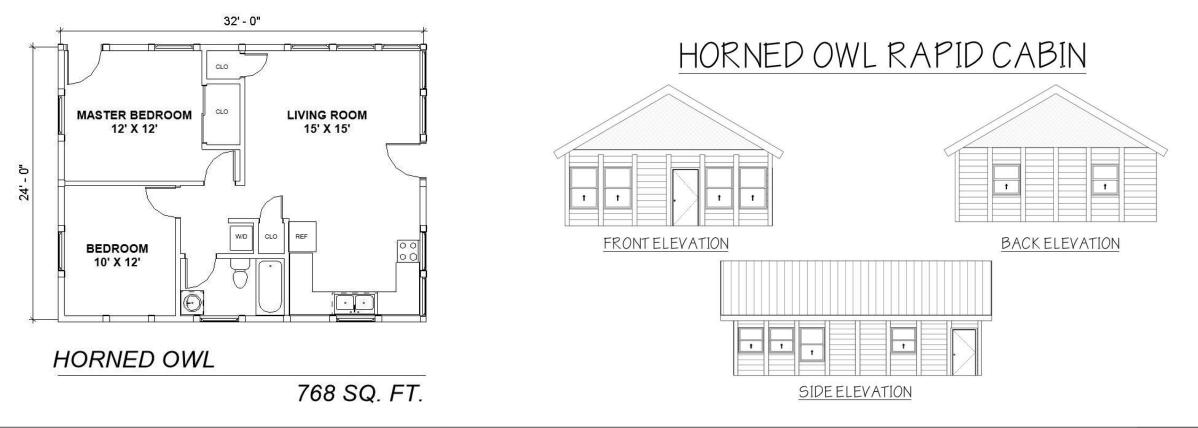

#### HORNED OWL MODEL

- Rapid Cabin Dimensions = 24' x 32'
- 2 Bedroom & 1 Bathroom
- Approximately 768 Sq. Ft.
- This compact model is the standard for a family. Open concept in the living room and kitchen offers a great entertainment space with evening privacy.