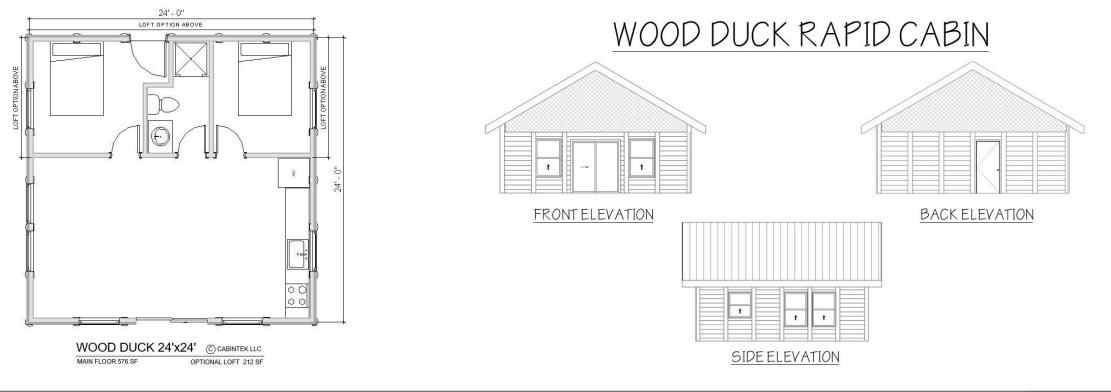

#### WOOD DUCK MODEL

- Rapid Cabin Dimensions = 24' x 24'
- 2 Bedroom & 1 Bathroom
- Approximately 576 Sq. Ft.
- A simple cabin designed for year rounds use! Two bedrooms for two couples or the kids. Beautify open concept raftered living room and kitchen.