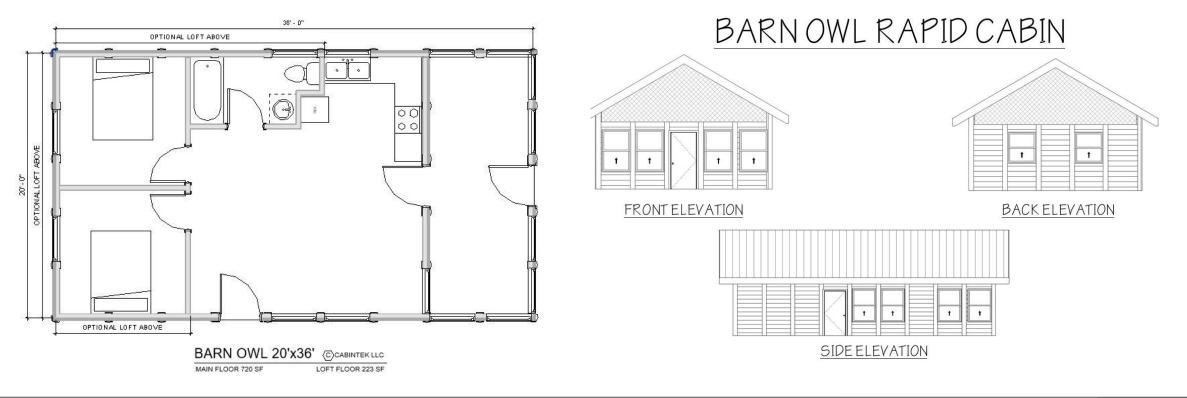

### BARN OWL MODEL

- Rapid Cabin Dimensions = 20' x 36'
- 2 Bedroom & 1 Bathroom
- Approximately 720 Sq. Ft.
- Model includes large screened in porch
- Open concept allows for many finish options. Screen in porch provides a great spot to enjoy the outdoors without the mosquitoes!