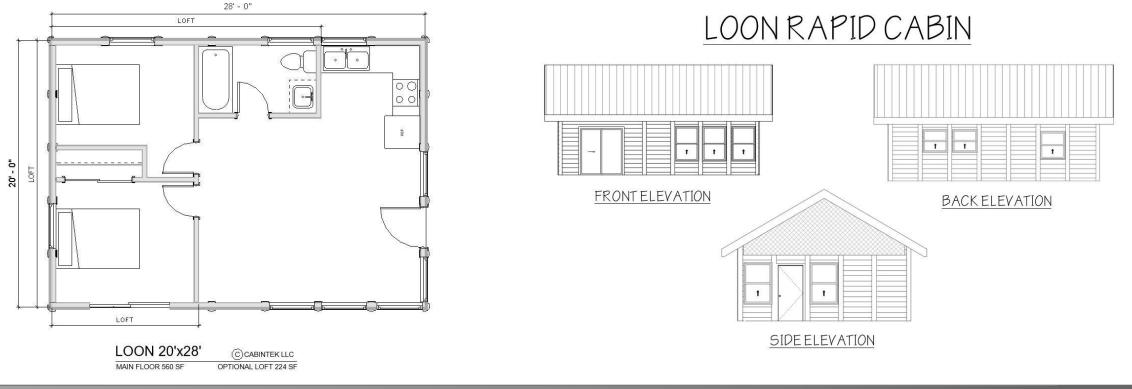

## LOON MODEL

- Rapid Cabin Dimensions = 20' x 28'
- 2 Bedroom & 1 Bathroom
- Approximately 560 Sq. Ft.
- This cabin was designed by the owner of Cabintek in honor of his grandfather, a WWI & WWII veteran who retired in the Upper Peninsula of Michigan! His dream started by enjoying his grandfather's a perfect lake cabin...and it can also fulfill yours!