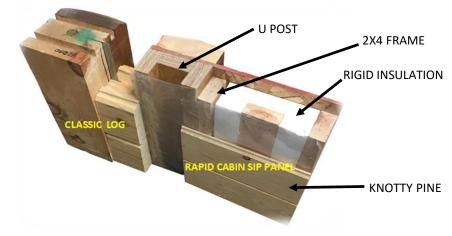

## Woody Models

- You have two choices of Woody Model Series
  - The Classic Series Full 8" log system, pre-cut and engineered to fit together without need for measuring or cutting (5 basic parts...infinite building options)
  - The Rapid Cabin Series Structural Insulated Panels, pre-manufactured and engineered with robust log siding and posts to fit together without the need for measuring and cutting (SIP constructed basic parts...infinite building options)
    - Both series are engineered and drilled for electrical wiring
    - Both series are insulated and beautiful