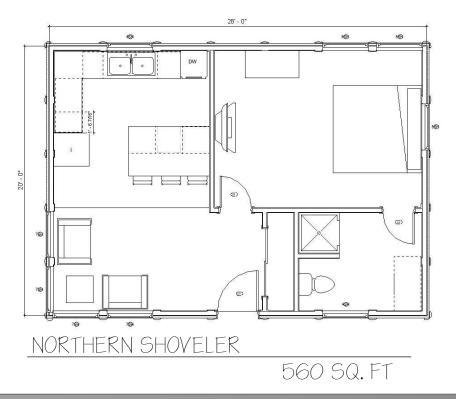

#### NORTHERN SHOVELER MODEL

- Rapid Cabin Dimensions = 20' x 28'
- 2 Bedroom & 1 Bathroom
- Approximately 560 Sq. Ft.
- Model includes an entryway and loft option
- A great compact model with all the amenities. Perfect cabin for the hunter or fisherman!