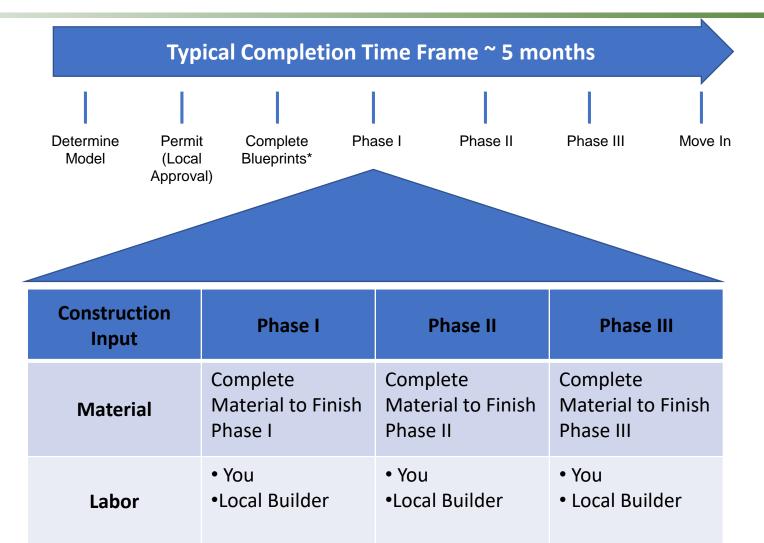

## The Woody Building System Phases

- We will talk to you about three phases of building your cabin:
  - Phase 1 Your Woody Kit Walls, Vertical Logs/Support, Rafters, Knotty Pine Ceiling Closure Boards, Window Sills, Flashing & Mounting Hardware
  - Phase 2 Phase 1 + Roof Framing & Deck, Roof Insulation, Doors, Windows, Loft, Floor Framing & Deck, Floor Insulation, Decking, Gable Finish Material, Interior Wall Framing (Asphalt or Metal Roof not included)
  - Phase 3 Phase 2 + All other material, utilities & appliances to complete your cabin
- We are often asked what will be the total cost of my log cabin. A rule of thumb is 3x the Phase 2 cost. Depending on the cabin and your needs, this number could vary in either direction the large variable is often labor after completion of Phase 2...back to the value of the Woody Building System, we control the majority of material costs and save you much of the labor time to get you Dried In!

#### What is the Process to Start

\* Blueprints are generally \$4,000 after agreement of price, applied to the cost of your Woody Kit