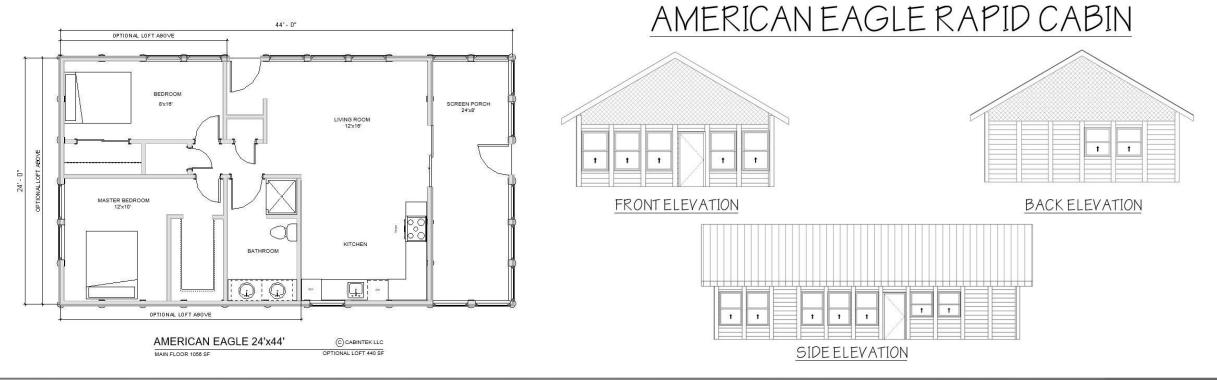

### AMERICAN EAGLE MODEL

- Rapid Cabin Dimensions = 24' x 44'
- 2 Bedroom & 1 Bathroom
- Approximately 1056 Sq. Ft.
- Perfect for year-round use
- This was the model that has put us on the map! Our first cabin we sold was the American Eagle and it has remained popular ever sense. All the amenities of a Horned Owl with the addition of a great screened in porch.