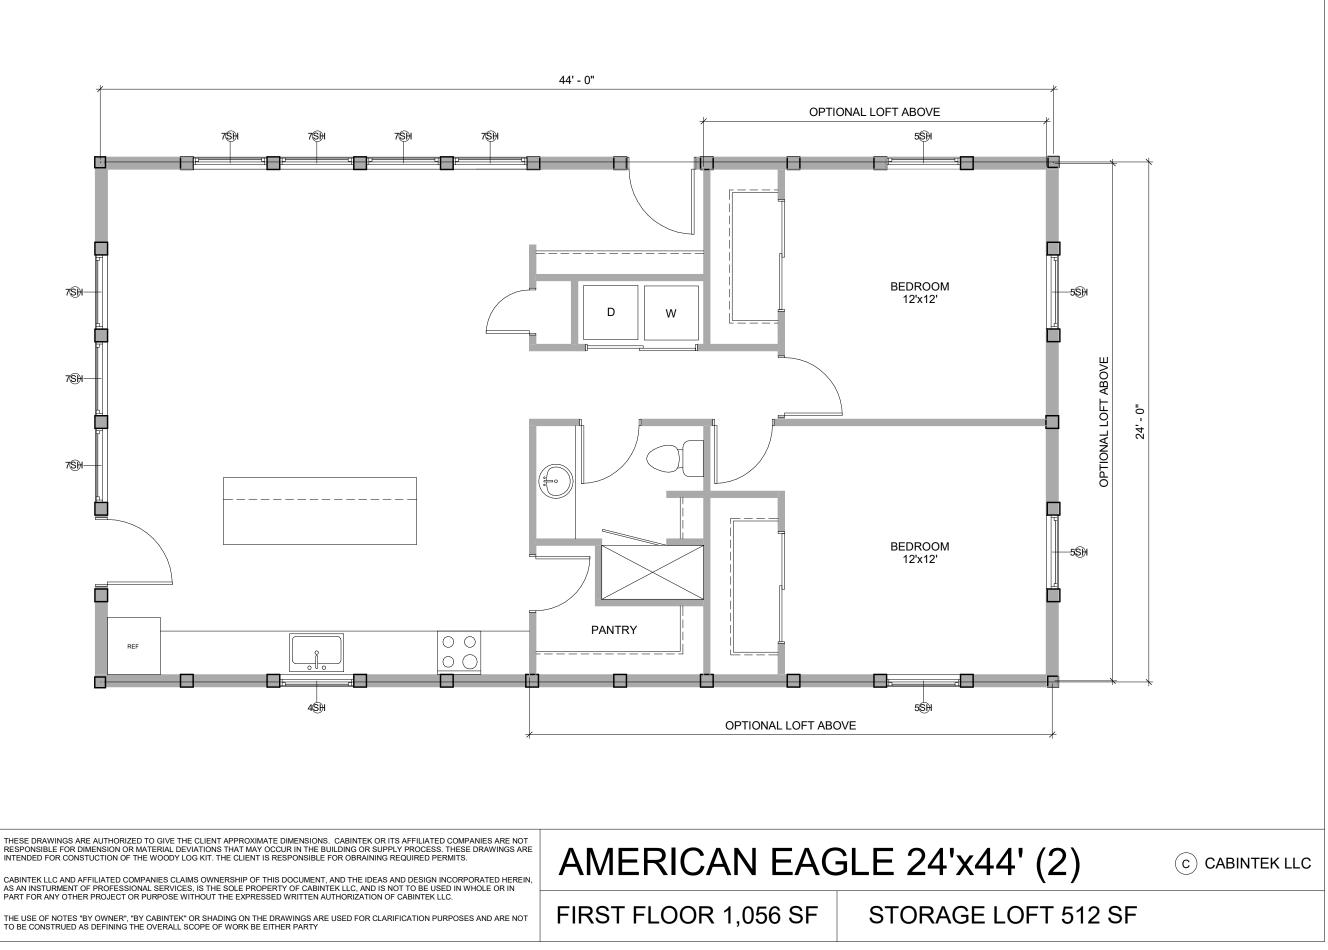

## AMERICAN EAGLE 24'x44' (2)

CABINTEK LLC AND AFFILIATED COMPANIES CLAIMS OWNERSHIP OF THIS DOCUMENT, AND THE IDEAS AND DESIGN INCORPORATED HEREIN, AS AN INSTURMENT OF PROFESSIONAL SERVICES, IS THE SOLE PROPERTY OF CABINTEK LLC, AND IS NOT TO BE USED IN WHOLE OR IN PART FOR ANY OTHER PROJECT OR PURPOSE WITHOUT THE EXPRESSED WRITTEN AUTHORIZATION OF CABINTEK LLC.

THE USE OF NOTES "BY OWNER", "BY CABINTEK" OR SHADING ON THE DRAWINGS ARE USED FOR CLARIFICATION PURPOSES AND ARE NOT TO BE CONSTRUED AS DEFINING THE OVERALL SCOPE OF WORK BE EITHER PARTY