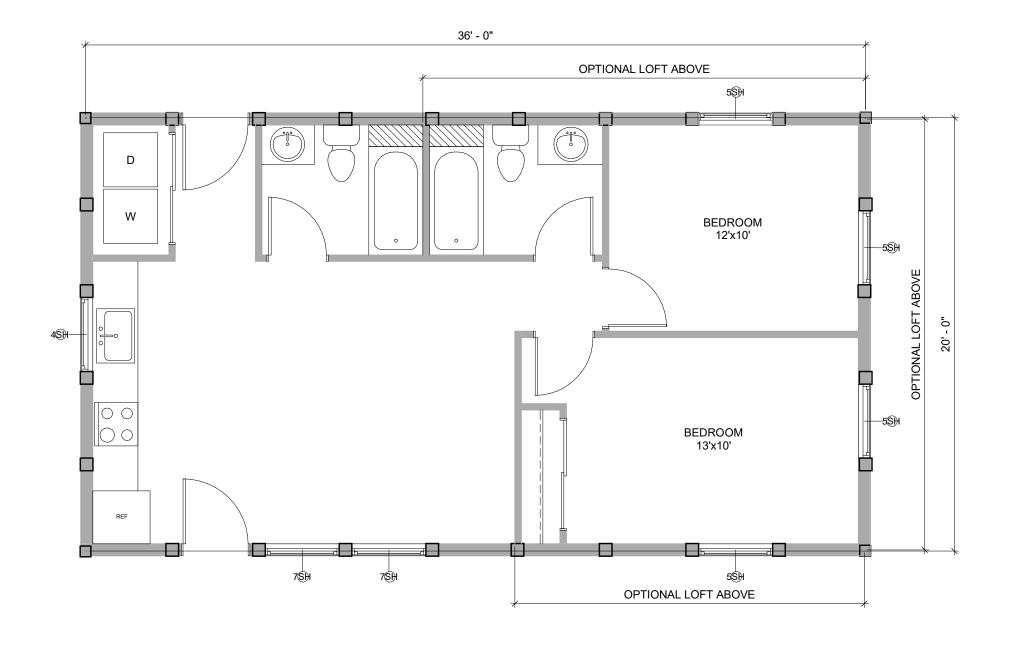

# **BARN OWL 20'x36'**

© CABINTEK LLC

FIRST FLOOR 720 SF

CABINTEK LLC AND AFFILIATED COMPANIES CLAIMS OWNERSHIP OF THIS DOCUMENT, AND THE IDEAS AND DESIGN INCORPORATED HEREIN, AS AN INSTURMENT OF PROFESSIONAL SERVICES, IS THE SOLE PROPERTY OF CABINTEK LLC, AND IS NOT TO BE USED IN WHOLE OR IN PART FOR ANY OTHER PROJECT OR PURPOSE WITHOUT THE EXPRESSED WRITTEN AUTHORIZATION OF CABINTEK LLC.

THE USE OF NOTES "BY OWNER", "BY CABINTEK" OR SHADING ON THE DRAWINGS ARE USED FOR CLARIFICATION PURPOSES AND ARE NOT TO BE CONSTRUED AS DEFINING THE OVERALL SCOPE OF WORK BE EITHER PARTY