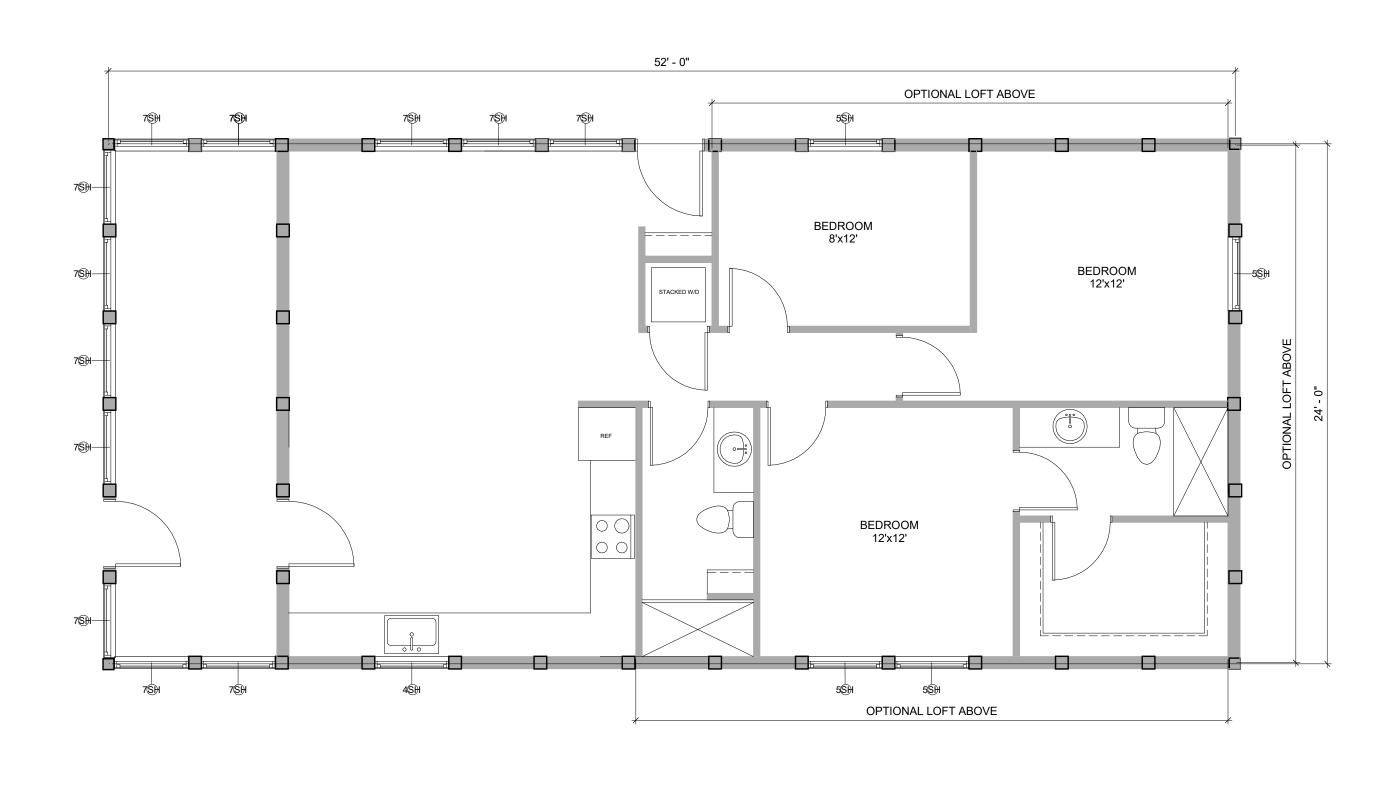

## BLACK DUCK 24x52

© CABINTEK LLC

FIRST FLOOR 1,248 SF

CABINTEK LLC AND AFFILIATED COMPANIES CLAIMS OWNERSHIP OF THIS DOCUMENT, AND THE IDEAS AND DESIGN INCORPORATED HEREIN, AS AN INSTURMENT OF PROFESSIONAL SERVICES, IS THE SOLE PROPERTY OF CABINTEK LLC, AND IS NOT TO BE USED IN WHOLE OR IN PART FOR ANY OTHER PROJECT OR PURPOSE WITHOUT THE EXPRESSED WRITTEN AUTHORIZATION OF CABINTEK LLC.

THE USE OF NOTES "BY OWNER", "BY CABINTEK" OR SHADING ON THE DRAWINGS ARE USED FOR CLARIFICATION PURPOSES AND ARE NOT TO BE CONSTRUED AS DEFINING THE OVERALL SCOPE OF WORK BE EITHER PARTY