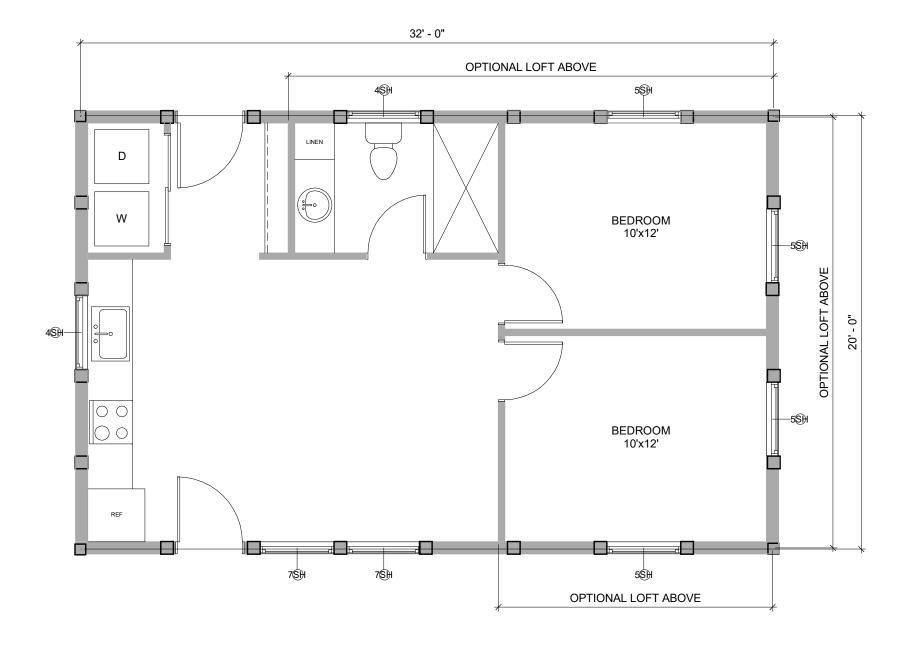

## BLUE BILL 20'x32'

© CABINTEK LLC

FIRST FLOOR 640 SF

CABINTEK LLC AND AFFILIATED COMPANIES CLAIMS OWNERSHIP OF THIS DOCUMENT, AND THE IDEAS AND DESIGN INCORPORATED HEREIN, AS AN INSTURMENT OF PROFESSIONAL SERVICES, IS THE SOLE PROPERTY OF CABINTEK LLC, AND IS NOT TO BE USED IN WHOLE OR IN PART FOR ANY OTHER PROJECT OR PURPOSE WITHOUT THE EXPRESSED WRITTEN AUTHORIZATION OF CABINTEK LLC.