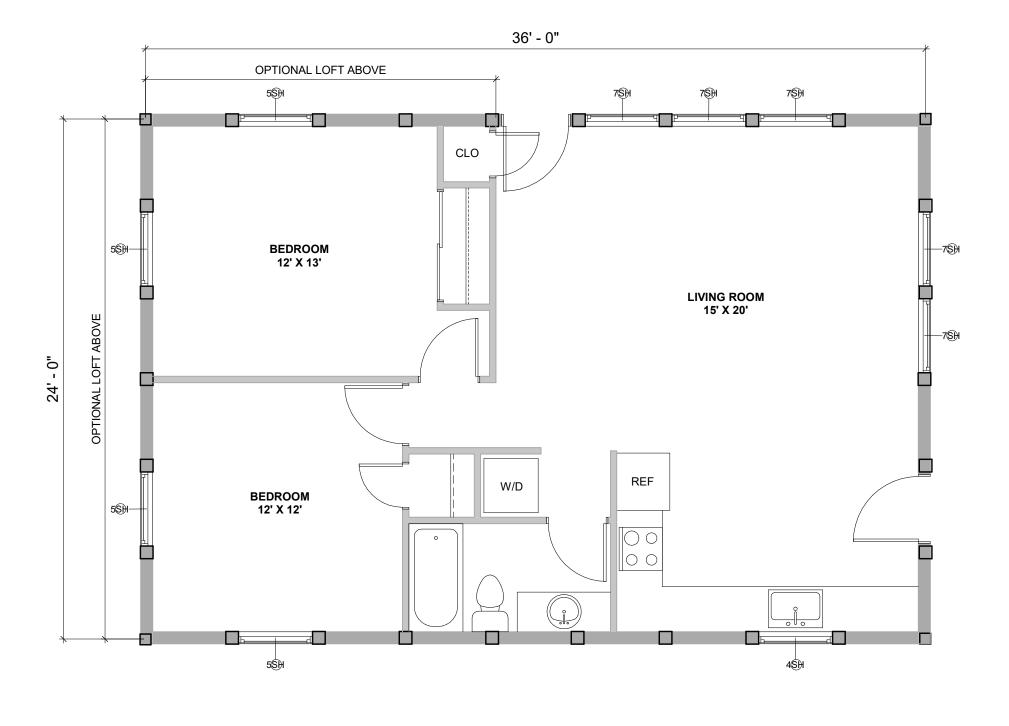

## **BLUE JAY 24'x36'**

© CABINTEK LLC

FIRST FLOOR 864 SF

CABINTEK LLC AND AFFILIATED COMPANIES CLAIMS OWNERSHIP OF THIS DOCUMENT, AND THE IDEAS AND DESIGN INCORPORATED HEREIN, AS AN INSTURMENT OF PROFESSIONAL SERVICES, IS THE SOLE PROPERTY OF CABINTEK LLC, AND IS NOT TO BE USED IN WHOLE OR IN PART FOR ANY OTHER PROJECT OR PURPOSE WITHOUT THE EXPRESSED WRITTEN AUTHORIZATION OF CABINTEK LLC.

THE USE OF NOTES "BY OWNER", "BY CABINTEK" OR SHADING ON THE DRAWINGS ARE USED FOR CLARIFICATION PURPOSES AND ARE NOT TO BE CONSTRUED AS DEFINING THE OVERALL SCOPE OF WORK BE EITHER PARTY

**BLUE JAY 24'x36'** 

© CABINTEK LLC

FIRST FLOOR 864 SF

CABINTEK LLC AND AFFILIATED COMPANIES CLAIMS OWNERSHIP OF THIS DOCUMENT, AND THE IDEAS AND DESIGN INCORPORATED HEREIN, AS AN INSTURMENT OF PROFESSIONAL SERVICES, IS THE SOLE PROPERTY OF CABINTEK LLC, AND IS NOT TO BE USED IN WHOLE OR IN PART FOR ANY OTHER PROJECT OR PURPOSE WITHOUT THE EXPRESSED WRITTEN AUTHORIZATION OF CABINTEK LLC.