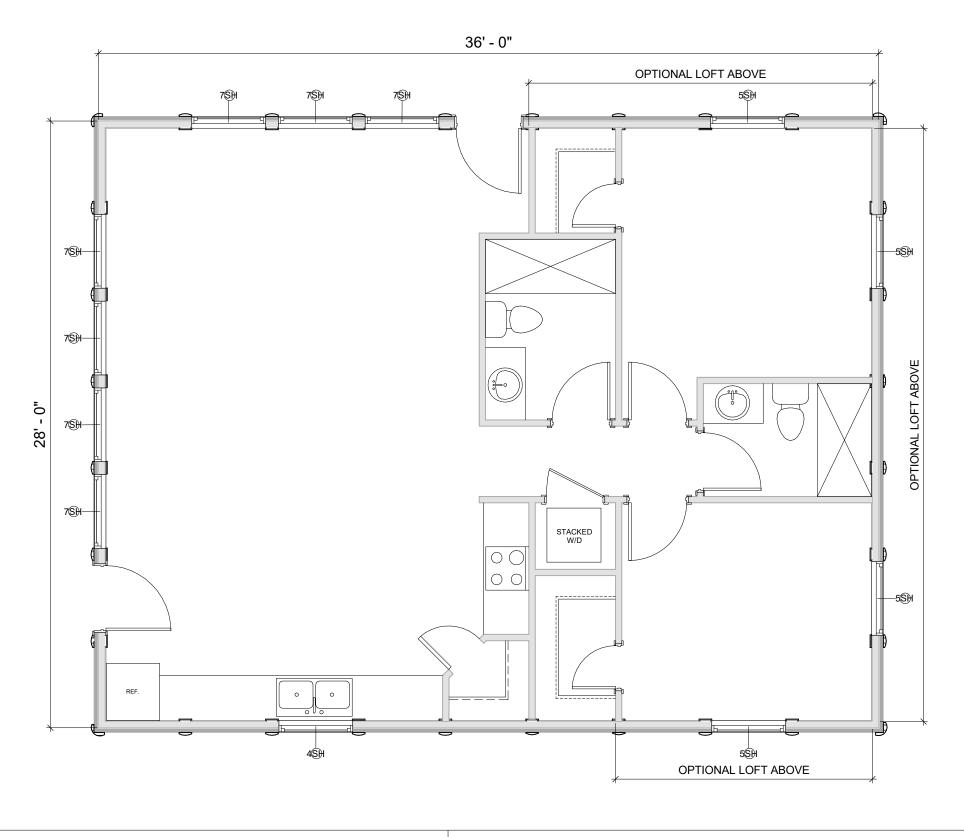

11/29/22 © CABINTEK LLC

MAIN FLOOR 1,008 SF

CABINTEK LLC AND AFFILIATED COMPANIES CLAIMS OWNERSHIP OF THIS DOCUMENT, AND THE IDEAS AND DESIGN INCORPORATED HEREIN, AS AN INSTURMENT OF PROFESSIONAL SERVICES, IS THE SOLE PROPERTY OF CABINTEK LLC, AND IS NOT TO BE USED IN WHOLE OR IN PART FOR ANY OTHER PROJECT OR PURPOSE WITHOUT THE EXPRESSED WRITTEN AUTHORIZATION OF CABINTEK LLC.

THE USE OF NOTES "BY OWNER", "BY CABINTEK" OR SHADING ON THE DRAWINGS ARE USED FOR CLARIFICATION PURPOSES AND ARE NOT TO BE CONSTRUED AS DEFINING THE OVERALL SCOPE OF WORK BE EITHER PARTY

BLUE TEAL 28'x36'