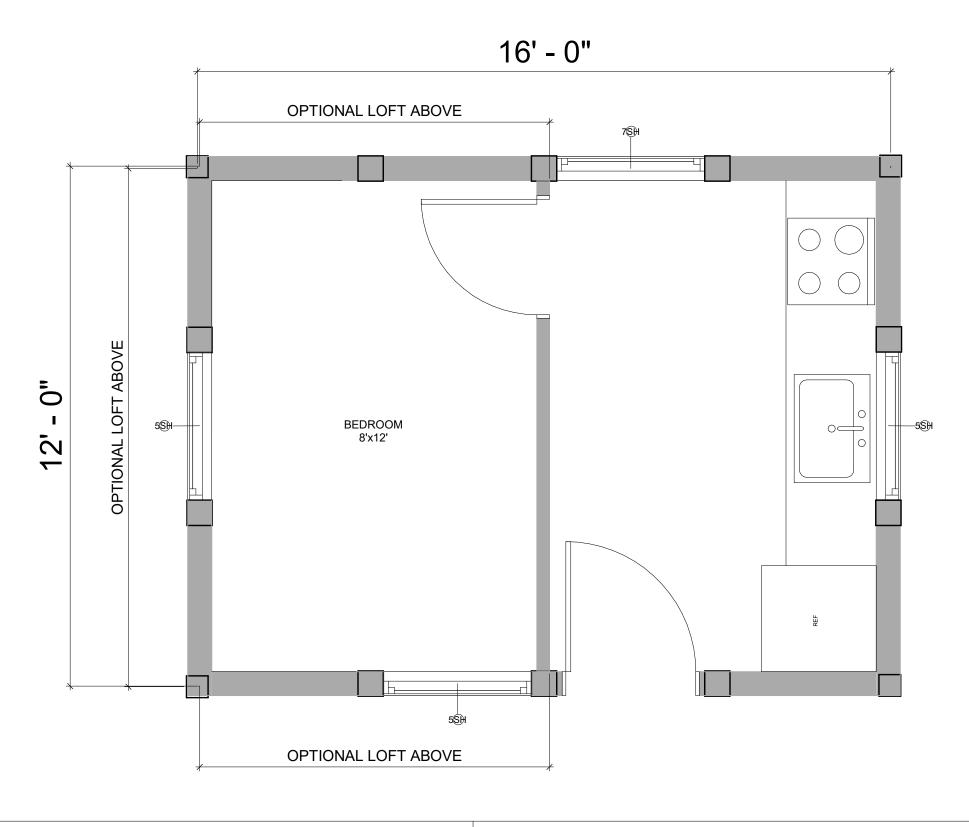

## BUNK HOUSE 12'x16'

© CABINTEK LLC

FIRST FLOOR 192 SF

CABINTEK LLC AND AFFILIATED COMPANIES CLAIMS OWNERSHIP OF THIS DOCUMENT, AND THE IDEAS AND DESIGN INCORPORATED HEREIN, AS AN INSTURMENT OF PROFESSIONAL SERVICES, IS THE SOLE PROPERTY OF CABINTEK LLC, AND IS NOT TO BE USED IN WHOLE OR IN PART FOR ANY OTHER PROJECT OR PURPOSE WITHOUT THE EXPRESSED WRITTEN AUTHORIZATION OF CABINTEK LLC.

THE USE OF NOTES "BY OWNER", "BY CABINTEK" OR SHADING ON THE DRAWINGS ARE USED FOR CLARIFICATION PURPOSES AND ARE NOT TO BE CONSTRUED AS DEFINING THE OVERALL SCOPE OF WORK BE EITHER PARTY

BUNK HOUSE 12'x16'

© CABINTEK LLC

FIRST FLOOR 192 SF

CABINTEK LLC AND AFFILIATED COMPANIES CLAIMS OWNERSHIP OF THIS DOCUMENT, AND THE IDEAS AND DESIGN INCORPORATED HEREIN, AS AN INSTURMENT OF PROFESSIONAL SERVICES, IS THE SOLE PROPERTY OF CABINTEK LLC, AND IS NOT TO BE USED IN WHOLE OR IN PART FOR ANY OTHER PROJECT OR PURPOSE WITHOUT THE EXPRESSED WRITTEN AUTHORIZATION OF CABINTEK LLC.