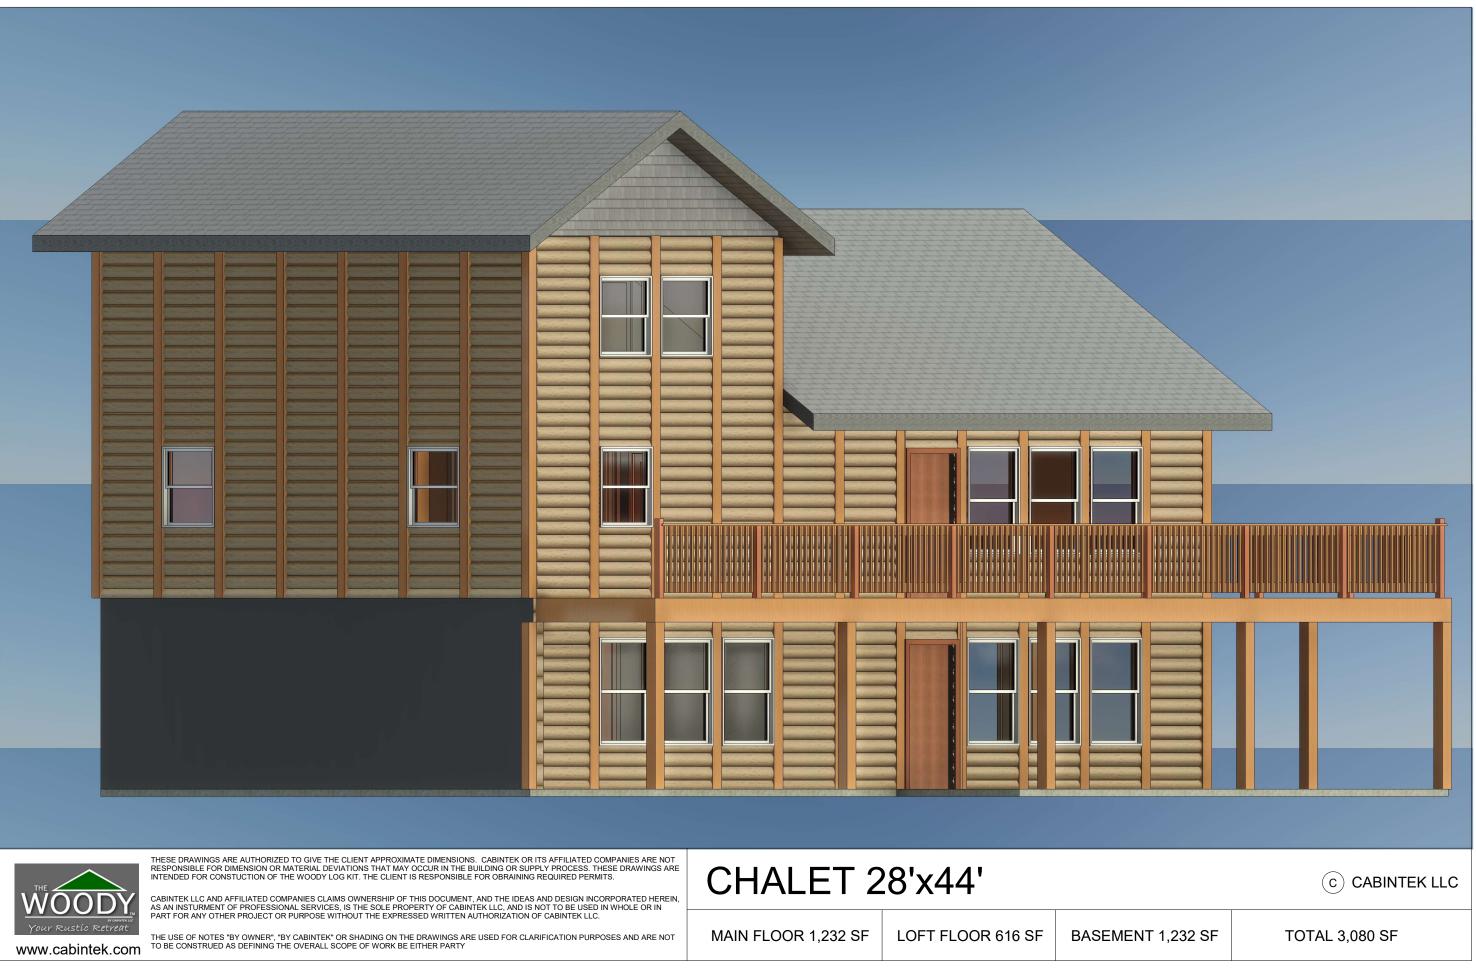

CHALET 28'x44'

LOFT FLOOR 616 SF BASEM

THESE DRAWINGS ARE AUTHORIZED TO GIVE THE CLIENT APPROXIMATE DIMENSIONS. CABINTEK OR ITS AFFILIATED COMPANIES ARE NOT RESPONSIBLE FOR DIMENSION OR MATERIAL DEVIATIONS THAT MAY OCCUR IN THE BUILDING OR SUPPLY PROCESS. THESE DRAWINGS ARE INTENDED FOR CONSTUCTION OF THE WOODY LOG KIT. THE CLIENT IS RESPONSIBLE FOR OBRAINING REQUIRED PERMITS.

CHALET 28'x44'

LOFT FLOOR 616 SF