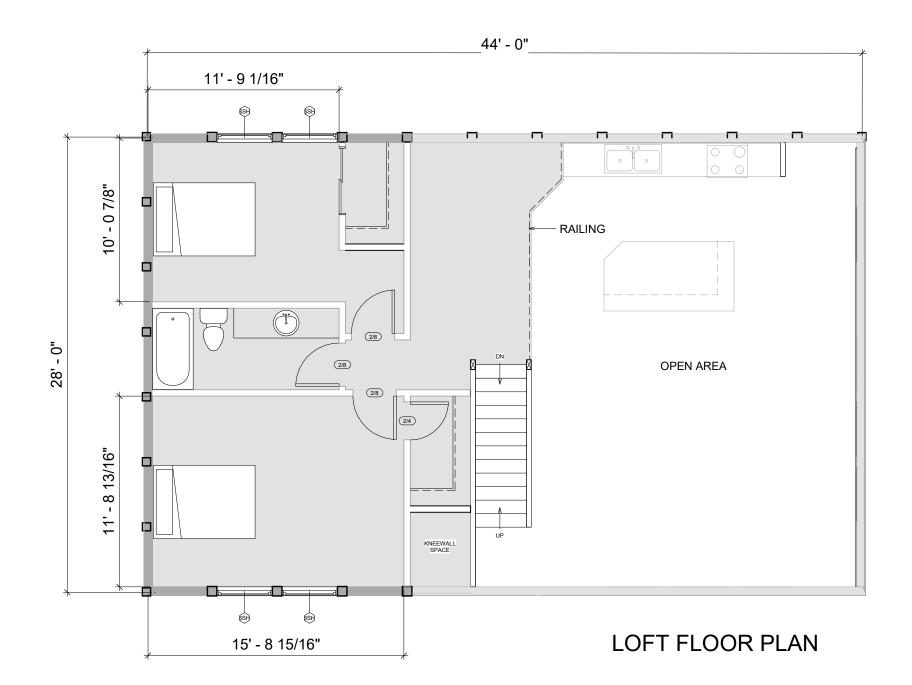

CHALET 28'x44'

LOFT FLOOR 616 SF BASEM

THESE DRAWINGS ARE AUTHORIZED TO GIVE THE CLIENT APPROXIMATE DIMENSIONS. CABINTEK OR ITS AFFILIATED COMPANIES ARE NOT RESPONSIBLE FOR DIMENSION OR MATERIAL DEVIATIONS THAT MAY OCCUR IN THE BUILDING OR SUPPLY PROCESS. THESE DRAWINGS ARE INTENDED FOR CONSTUCTION OF THE WOODY LOG KIT. THE CLIENT IS RESPONSIBLE FOR OBRAINING REQUIRED PERMITS.

CHALET 28'x44'

LOFT FLOOR 616 SF