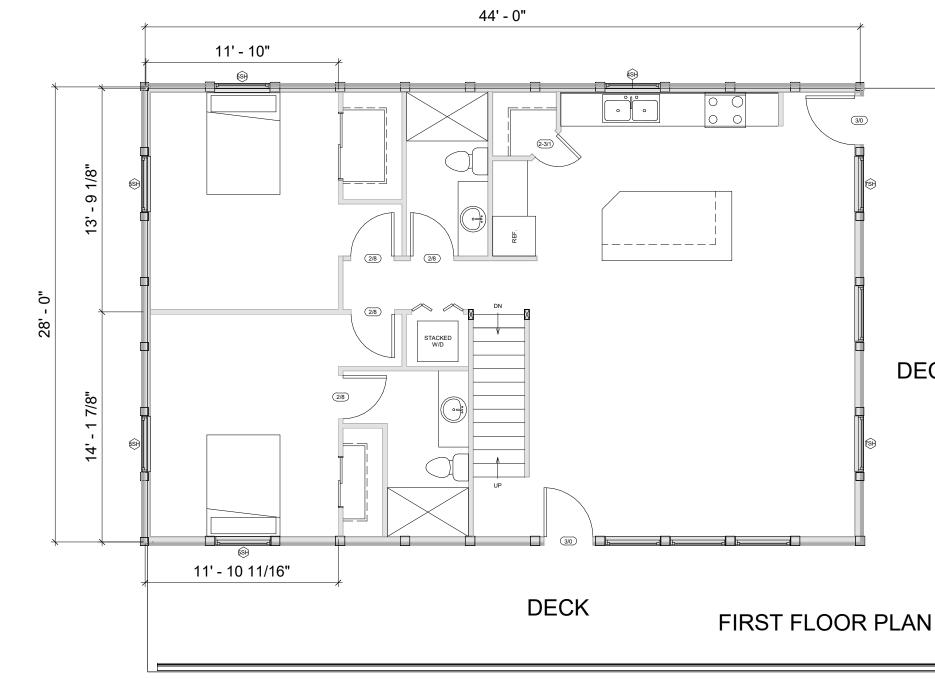

CHALET 28'x44'

LOFT FLOOR 616 SF BASEM

THESE DRAWINGS ARE AUTHORIZED TO GIVE THE CLIENT APPROXIMATE DIMENSIONS. CABINTEK OR ITS AFFILIATED COMPANIES ARE NOT RESPONSIBLE FOR DIMENSION OR MATERIAL DEVIATIONS THAT MAY OCCUR IN THE BUILDING OR SUPPLY PROCESS. THESE DRAWINGS ARE INTENDED FOR CONSTUCTION OF THE WOODY LOG KIT. THE CLIENT IS RESPONSIBLE FOR OBRAINING REQUIRED PERMITS.

CHALET 28'x44'

LOFT FLOOR 616 SF