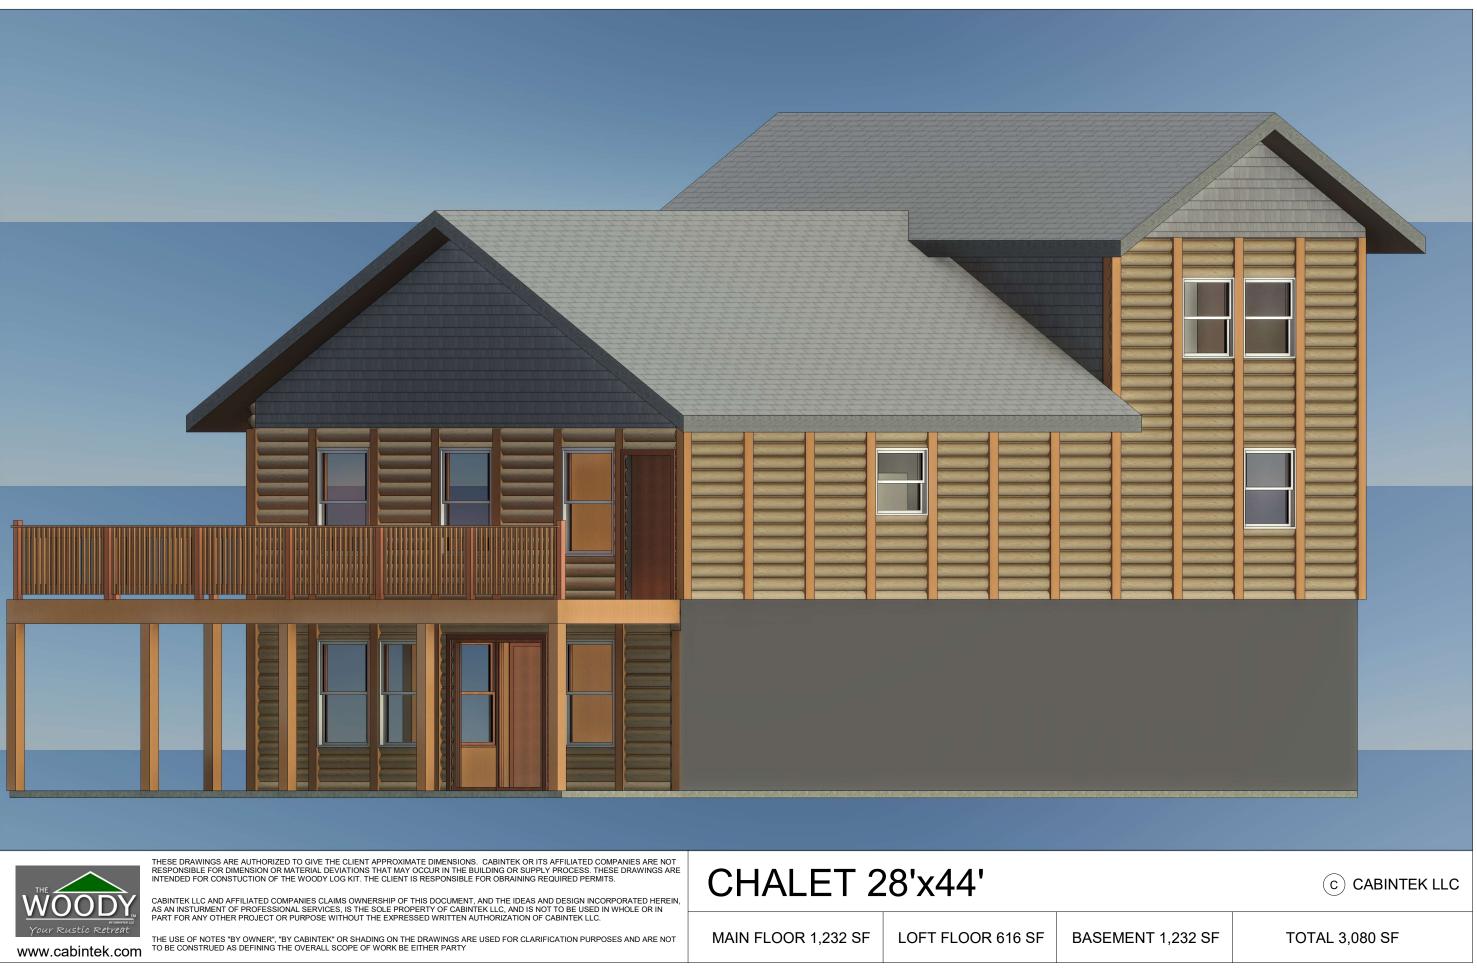

CHALET 28'x44'

LOFT FLOOR 616 SF BASEM

THESE DRAWINGS ARE AUTHORIZED TO GIVE THE CLIENT APPROXIMATE DIMENSIONS. CABINTEK OR ITS AFFILIATED COMPANIES ARE NOT RESPONSIBLE FOR DIMENSION OR MATERIAL DEVIATIONS THAT MAY OCCUR IN THE BUILDING OR SUPPLY PROCESS. THESE DRAWINGS ARE INTENDED FOR CONSTUCTION OF THE WOODY LOG KIT. THE CLIENT IS RESPONSIBLE FOR OBRAINING REQUIRED PERMITS.

CHALET 28'x44'

LOFT FLOOR 616 SF