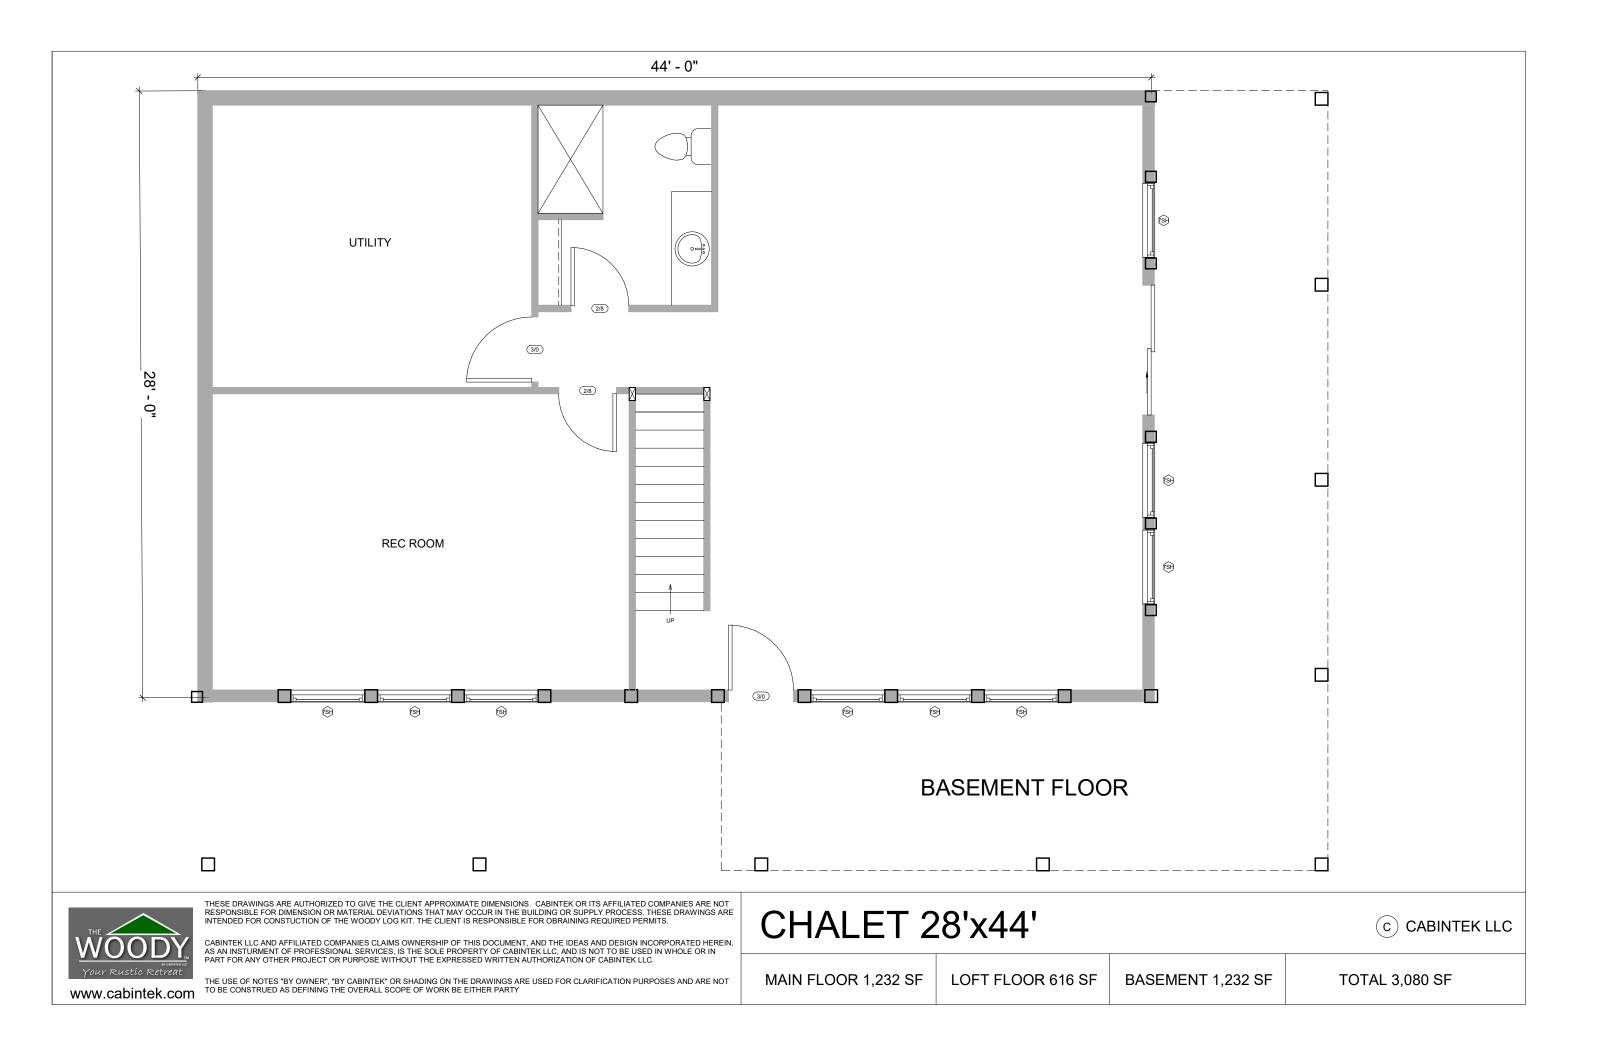

CHALET 28'x44'

LOFT FLOOR 616 SF BASEM

THESE DRAWINGS ARE AUTHORIZED TO GIVE THE CLIENT APPROXIMATE DIMENSIONS. CABINTEK OR ITS AFFILIATED COMPANIES ARE NOT RESPONSIBLE FOR DIMENSION OR MATERIAL DEVIATIONS THAT MAY OCCUR IN THE BUILDING OR SUPPLY PROCESS. THESE DRAWINGS ARE INTENDED FOR CONSTUCTION OF THE WOODY LOG KIT. THE CLIENT IS RESPONSIBLE FOR OBRAINING REQUIRED PERMITS.

CHALET 28'x44'

LOFT FLOOR 616 SF