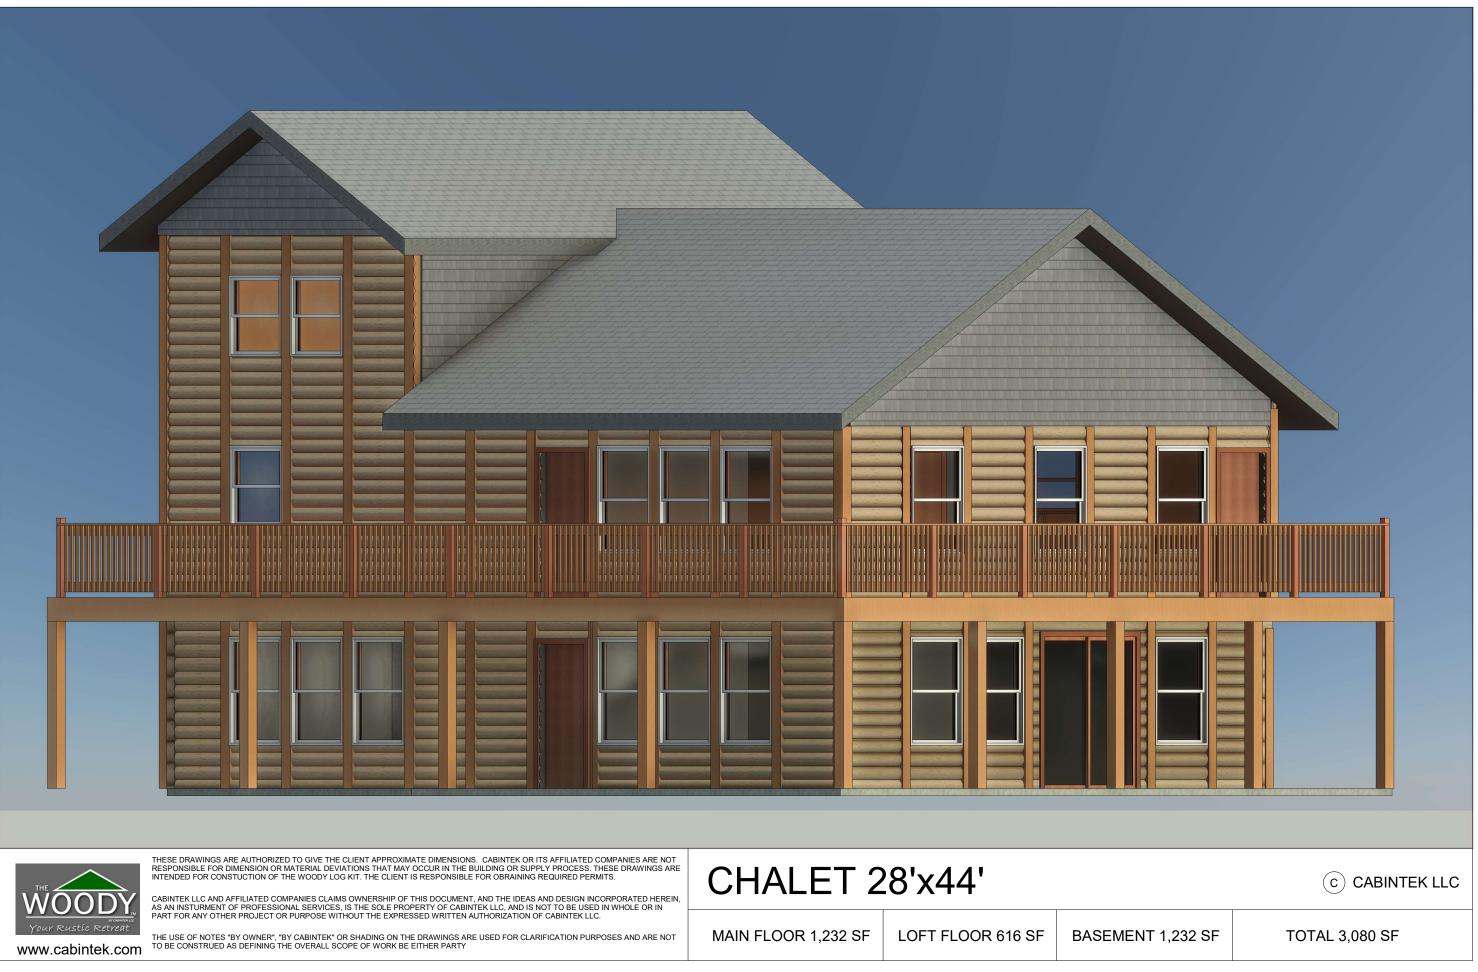

CHALET 28'x44'

LOFT FLOOR 616 SF BASEM

THESE DRAWINGS ARE AUTHORIZED TO GIVE THE CLIENT APPROXIMATE DIMENSIONS. CABINTEK OR ITS AFFILIATED COMPANIES ARE NOT RESPONSIBLE FOR DIMENSION OR MATERIAL DEVIATIONS THAT MAY OCCUR IN THE BUILDING OR SUPPLY PROCESS. THESE DRAWINGS ARE INTENDED FOR CONSTUCTION OF THE WOODY LOG KIT. THE CLIENT IS RESPONSIBLE FOR OBRAINING REQUIRED PERMITS.

CHALET 28'x44'

LOFT FLOOR 616 SF