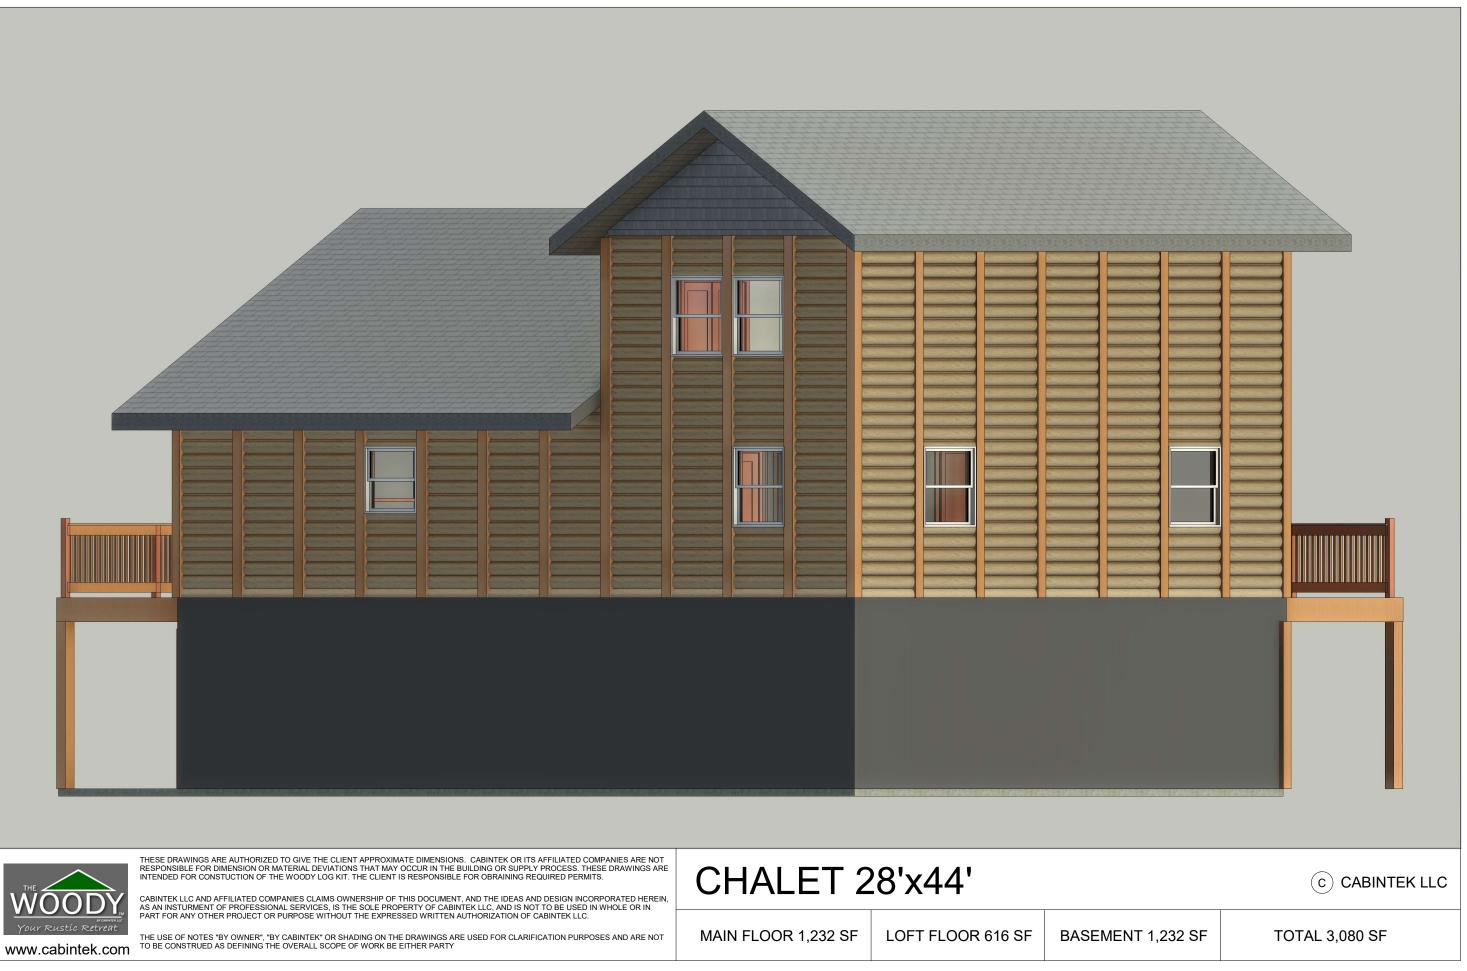

CHALET 28'x44'

LOFT FLOOR 616 SF BASEM

THESE DRAWINGS ARE AUTHORIZED TO GIVE THE CLIENT APPROXIMATE DIMENSIONS. CABINTEK OR ITS AFFILIATED COMPANIES ARE NOT RESPONSIBLE FOR DIMENSION OR MATERIAL DEVIATIONS THAT MAY OCCUR IN THE BUILDING OR SUPPLY PROCESS. THESE DRAWINGS ARE INTENDED FOR CONSTUCTION OF THE WOODY LOG KIT. THE CLIENT IS RESPONSIBLE FOR OBRAINING REQUIRED PERMITS.

CHALET 28'x44'

LOFT FLOOR 616 SF