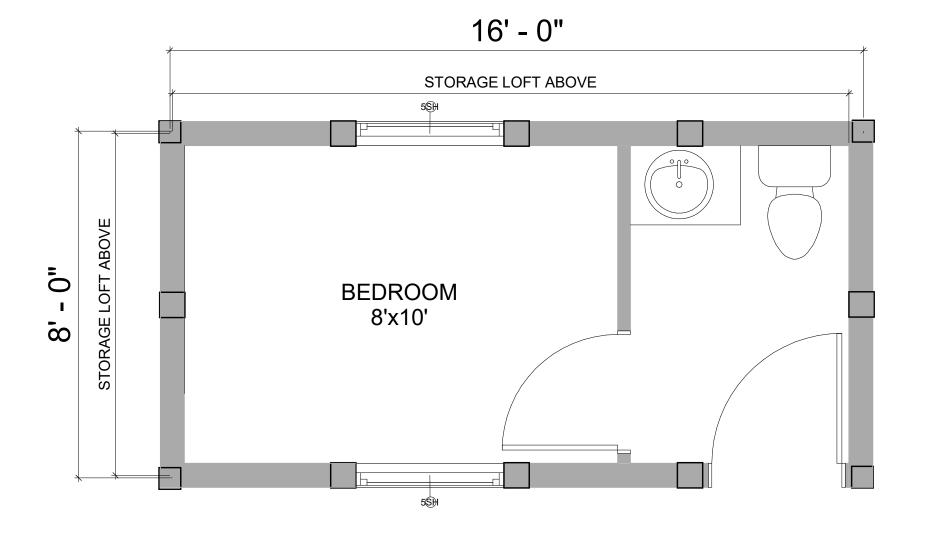

## FINCH 8'x16'

© CABINTEK LLC

FIRST FLOOR 128 SF

CABINTEK LLC AND AFFILIATED COMPANIES CLAIMS OWNERSHIP OF THIS DOCUMENT, AND THE IDEAS AND DESIGN INCORPORATED HEREIN, AS AN INSTURMENT OF PROFESSIONAL SERVICES, IS THE SOLE PROPERTY OF CABINTEK LLC, AND IS NOT TO BE USED IN WHOLE OR IN PART FOR ANY OTHER PROJECT OR PURPOSE WITHOUT THE EXPRESSED WRITTEN AUTHORIZATION OF CABINTEK LLC.

FIRST FLOOR 128 SF

CABINTEK LLC AND AFFILIATED COMPANIES CLAIMS OWNERSHIP OF THIS DOCUMENT, AND THE IDEAS AND DESIGN INCORPORATED HEREIN, AS AN INSTURMENT OF PROFESSIONAL SERVICES, IS THE SOLE PROPERTY OF CABINTEK LLC, AND IS NOT TO BE USED IN WHOLE OR IN PART FOR ANY OTHER PROJECT OR PURPOSE WITHOUT THE EXPRESSED WRITTEN AUTHORIZATION OF CABINTEK LLC.