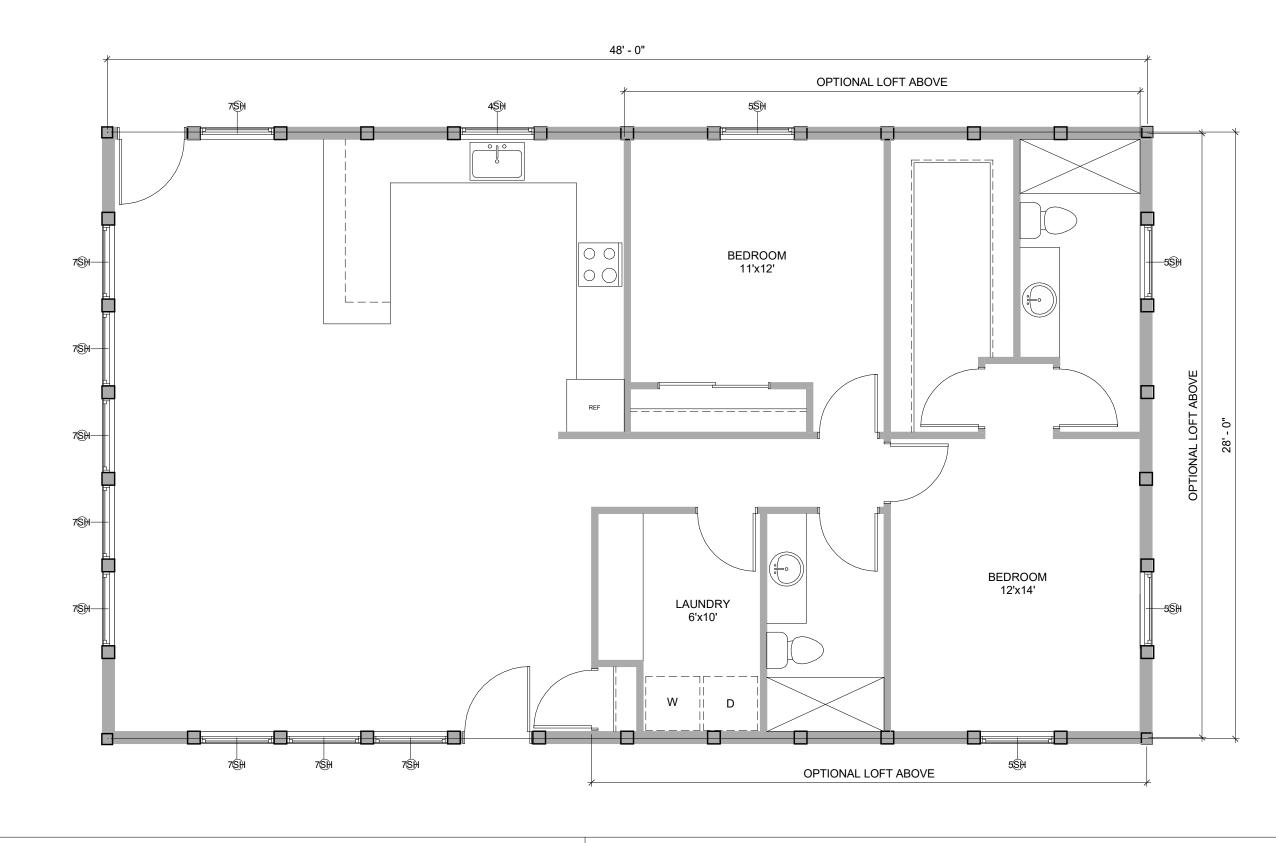

## GADWALL 28x48

© CABINTEK LLC

FIRST FLOOR 1,344 SF

CABINTEK LLC AND AFFILIATED COMPANIES CLAIMS OWNERSHIP OF THIS DOCUMENT, AND THE IDEAS AND DESIGN INCORPORATED HEREIN, AS AN INSTURMENT OF PROFESSIONAL SERVICES, IS THE SOLE PROPERTY OF CABINTEK LLC, AND IS NOT TO BE USED IN WHOLE OR IN PART FOR ANY OTHER PROJECT OR PURPOSE WITHOUT THE EXPRESSED WRITTEN AUTHORIZATION OF CABINTEK LLC.

THE USE OF NOTES "BY OWNER", "BY CABINTEK" OR SHADING ON THE DRAWINGS ARE USED FOR CLARIFICATION PURPOSES AND ARE NOT TO BE CONSTRUED AS DEFINING THE OVERALL SCOPE OF WORK BE EITHER PARTY

GADWALL 28x48

© CABINTEK LLC

FIRST FLOOR 1,344 SF

CABINTEK LLC AND AFFILIATED COMPANIES CLAIMS OWNERSHIP OF THIS DOCUMENT, AND THE IDEAS AND DESIGN INCORPORATED HEREIN, AS AN INSTURMENT OF PROFESSIONAL SERVICES, IS THE SOLE PROPERTY OF CABINTEK LLC, AND IS NOT TO BE USED IN WHOLE OR IN PART FOR ANY OTHER PROJECT OR PURPOSE WITHOUT THE EXPRESSED WRITTEN AUTHORIZATION OF CABINTEK LLC.