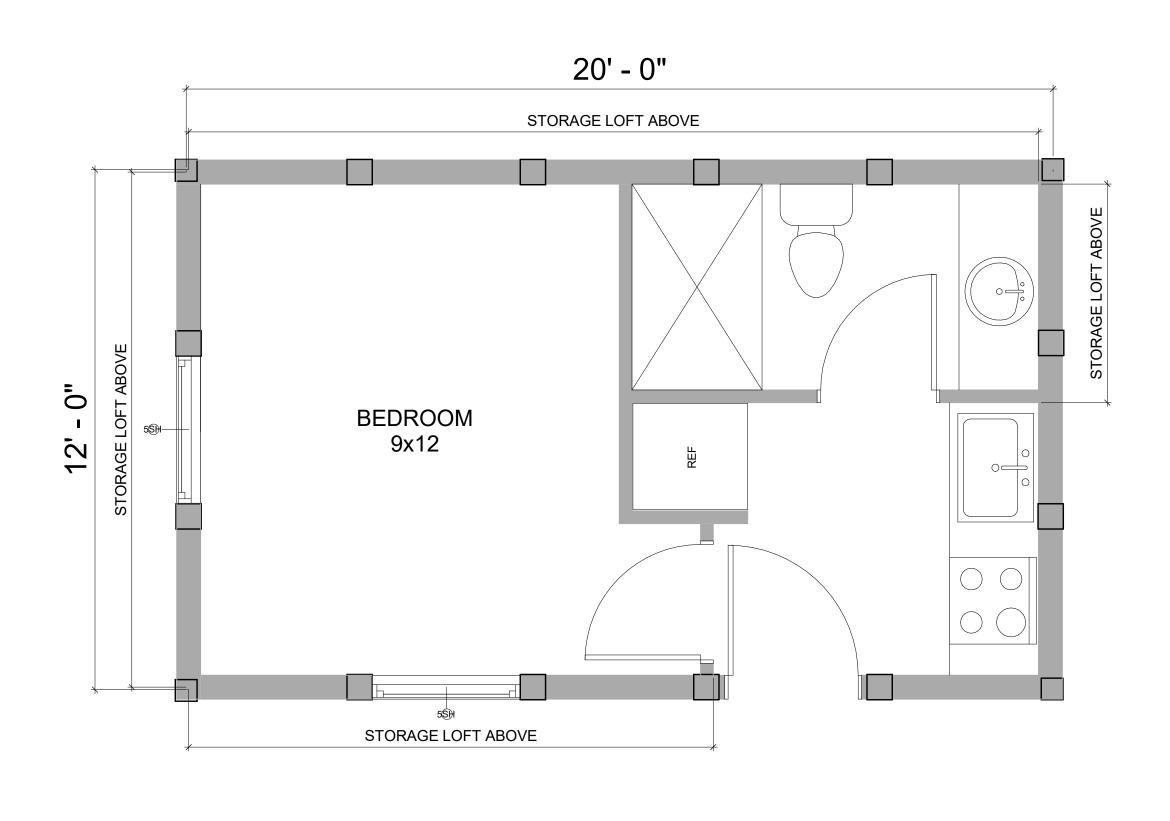

## GUEST 12'x20'

© CABINTEK LLC

FIRST FLOOR 240 SF

CABINTEK LLC AND AFFILIATED COMPANIES CLAIMS OWNERSHIP OF THIS DOCUMENT, AND THE IDEAS AND DESIGN INCORPORATED HEREIN, AS AN INSTURMENT OF PROFESSIONAL SERVICES, IS THE SOLE PROPERTY OF CABINTEK LLC, AND IS NOT TO BE USED IN WHOLE OR IN PART FOR ANY OTHER PROJECT OR PURPOSE WITHOUT THE EXPRESSED WRITTEN AUTHORIZATION OF CABINTEK LLC.