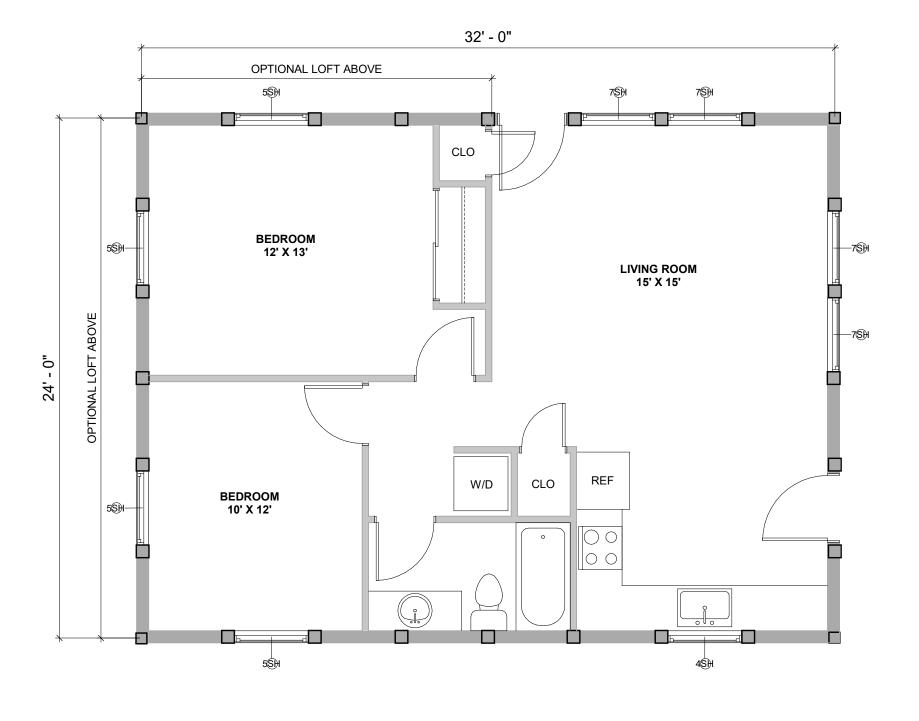

## HORNED OWL 24'x32'

© CABINTEK LLC

FIRST FLOOR 768 SF

CABINTEK LLC AND AFFILIATED COMPANIES CLAIMS OWNERSHIP OF THIS DOCUMENT, AND THE IDEAS AND DESIGN INCORPORATED HEREIN, AS AN INSTURMENT OF PROFESSIONAL SERVICES, IS THE SOLE PROPERTY OF CABINTEK LLC, AND IS NOT TO BE USED IN WHOLE OR IN PART FOR ANY OTHER PROJECT OR PURPOSE WITHOUT THE EXPRESSED WRITTEN AUTHORIZATION OF CABINTEK LLC.

# HORNED OWL 24'x32'

© CABINTEK LLC

FIRST FLOOR 768 SF

CABINTEK LLC AND AFFILIATED COMPANIES CLAIMS OWNERSHIP OF THIS DOCUMENT, AND THE IDEAS AND DESIGN INCORPORATED HEREIN, AS AN INSTURMENT OF PROFESSIONAL SERVICES, IS THE SOLE PROPERTY OF CABINTEK LLC, AND IS NOT TO BE USED IN WHOLE OR IN PART FOR ANY OTHER PROJECT OR PURPOSE WITHOUT THE EXPRESSED WRITTEN AUTHORIZATION OF CABINTEK LLC.

## HORNED OWL 24'x32'

© CABINTEK LLC

FIRST FLOOR 768 SF