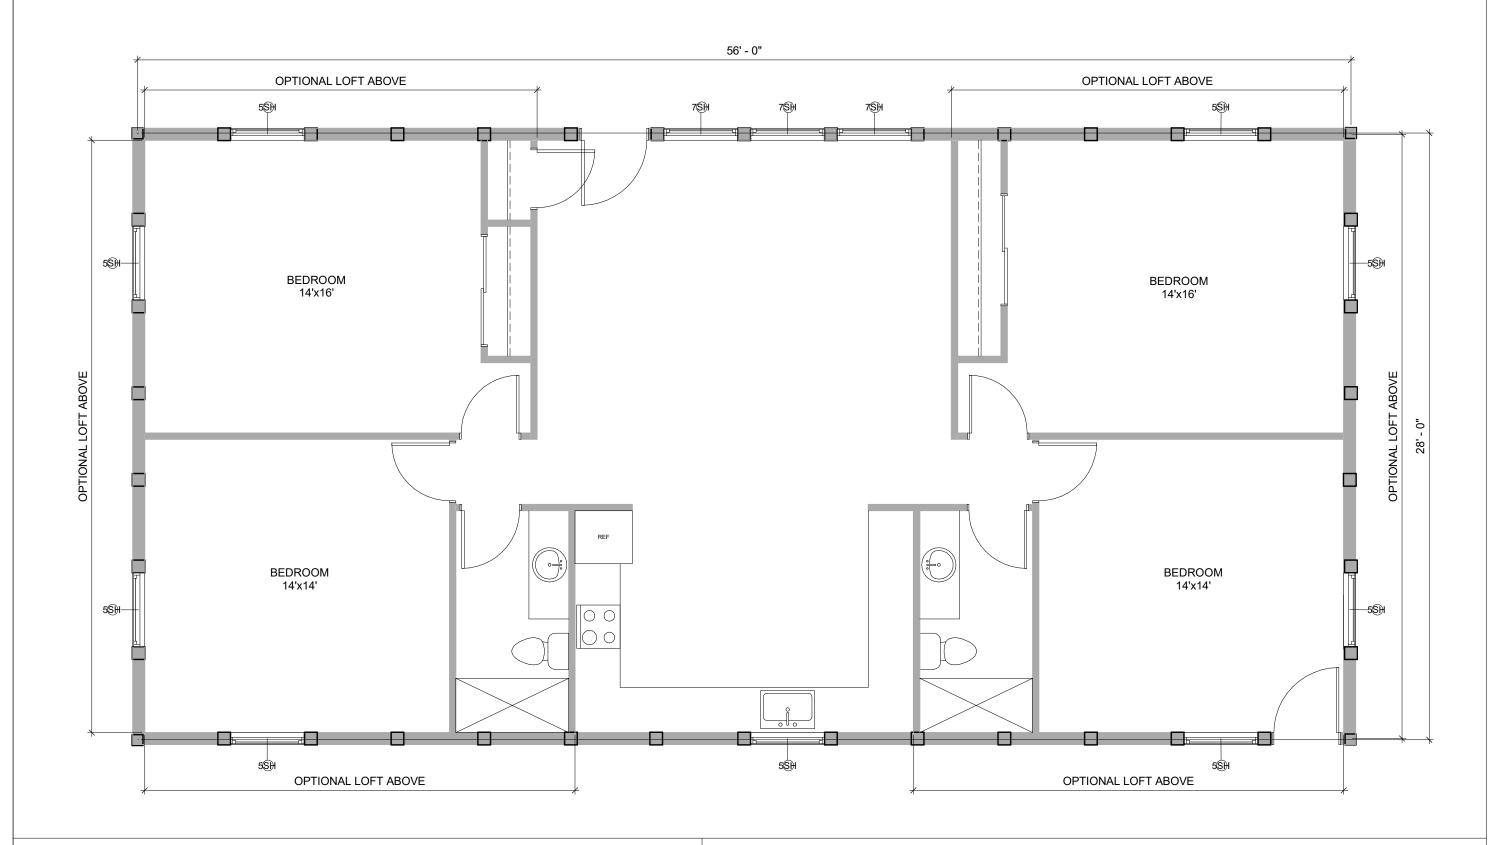

## KING EIDER 28x56

c CABINTEK LLC

FIRST FLOOR 1,568 SF

CABINTEK LLC AND AFFILIATED COMPANIES CLAIMS OWNERSHIP OF THIS DOCUMENT, AND THE IDEAS AND DESIGN INCORPORATED HEREIN, AS AN INSTURMENT OF PROFESSIONAL SERVICES, IS THE SOLE PROPERTY OF CABINTEK LLC, AND IS NOT TO BE USED IN WHOLE OR IN PART FOR ANY OTHER PROJECT OR PURPOSE WITHOUT THE EXPRESSED WRITTEN AUTHORIZATION OF CABINTEK LLC.