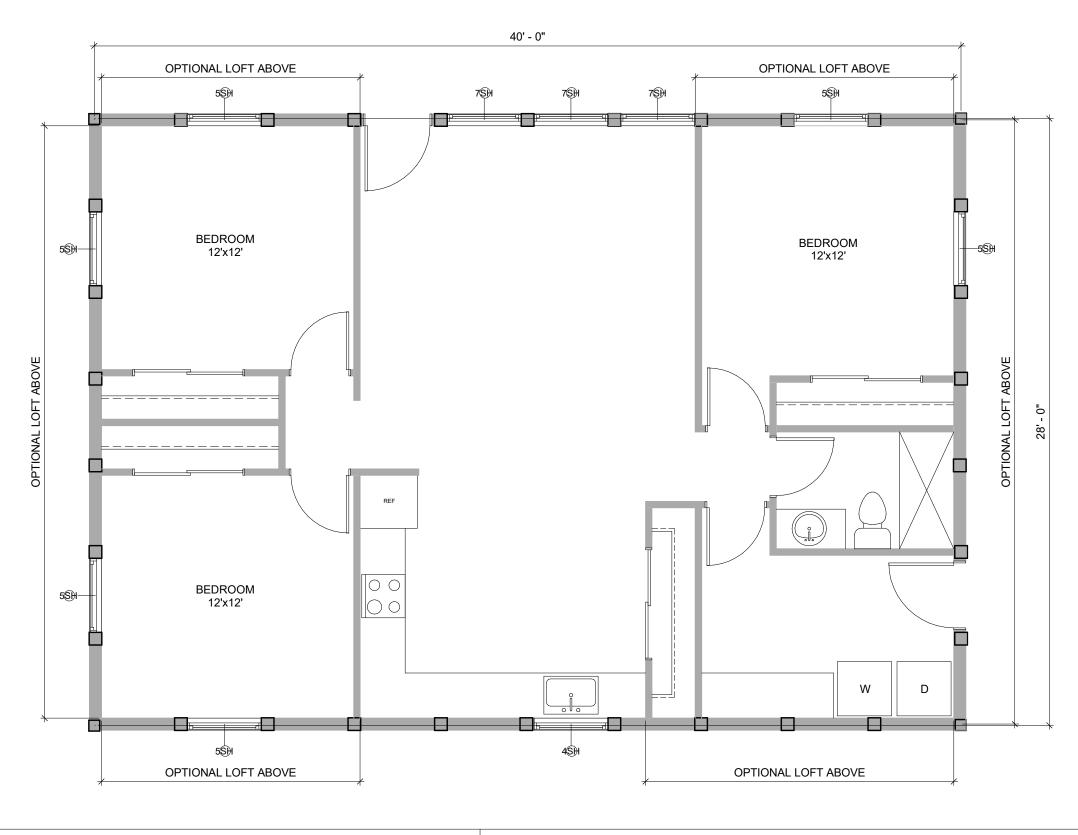

## **MALLARD 28'x40'**

© CABINTEK LLC

FIRST FLOOR 1,120 SF

CABINTEK LLC AND AFFILIATED COMPANIES CLAIMS OWNERSHIP OF THIS DOCUMENT, AND THE IDEAS AND DESIGN INCORPORATED HEREIN, AS AN INSTURMENT OF PROFESSIONAL SERVICES, IS THE SOLE PROPERTY OF CABINTEK LLC, AND IS NOT TO BE USED IN WHOLE OR IN PART FOR ANY OTHER PROJECT OR PURPOSE WITHOUT THE EXPRESSED WRITTEN AUTHORIZATION OF CABINTEK LLC.