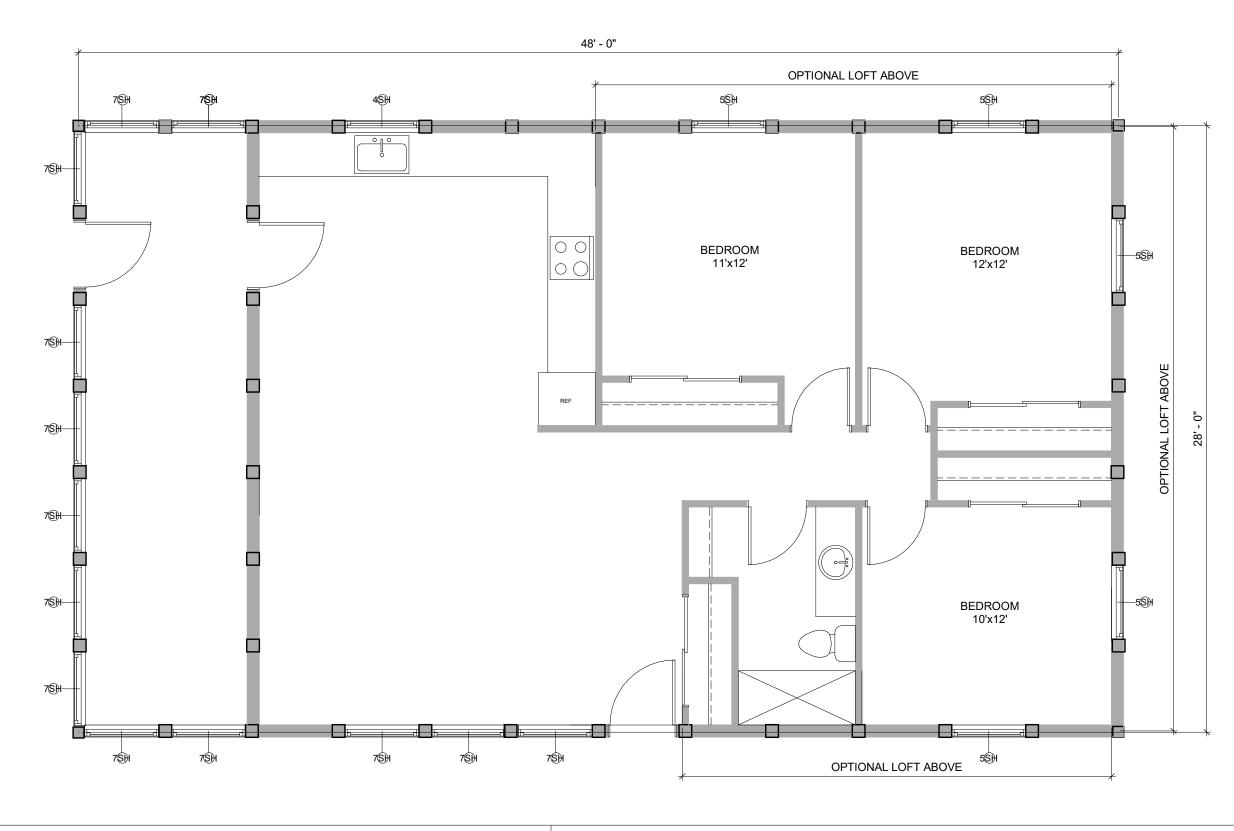

# MERGANSER 28x48

© CABINTEK LLC

FIRST FLOOR 1,344 SF

CABINTEK LLC AND AFFILIATED COMPANIES CLAIMS OWNERSHIP OF THIS DOCUMENT, AND THE IDEAS AND DESIGN INCORPORATED HEREIN, AS AN INSTURMENT OF PROFESSIONAL SERVICES, IS THE SOLE PROPERTY OF CABINTEK LLC, AND IS NOT TO BE USED IN WHOLE OR IN PART FOR ANY OTHER PROJECT OR PURPOSE WITHOUT THE EXPRESSED WRITTEN AUTHORIZATION OF CABINTEK LLC.