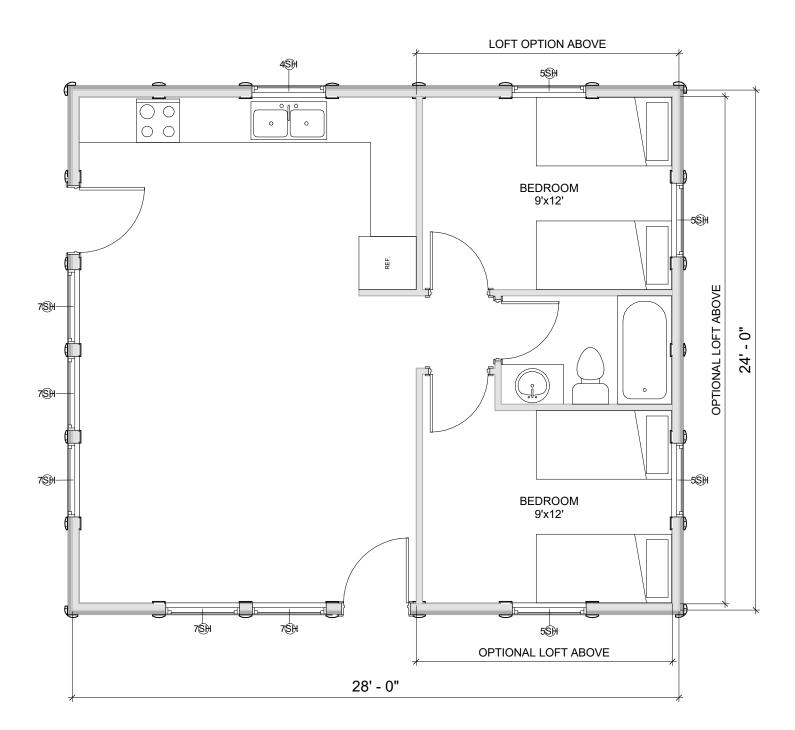

THE USE OF NOTES "BY OWNER", "BY CABINTEK" OR SHADING ON THE DRAWINGS ARE USED FOR CLARIFICATION PURPOSES AND ARE NOT TO BE CONSTRUED AS DEFINING THE OVERALL SCOPE OF WORK BE EITHER PARTY

MUD HEN 24'x28' MAIN FLOOR 672 SF

# MUD HEN 24'x28'

CABINTEK LLC AND AFFILIATED COMPANIES CLAIMS OWNERSHIP OF THIS DOCUMENT, AND THE IDEAS AND DESIGN INCORPORATED HEREIN, AS AN INSTURMENT OF PROFESSIONAL SERVICES, IS THE SOLE PROPERTY OF CABINTEK LLC, AND IS NOT TO BE USED IN WHOLE OR IN PART FOR ANY OTHER PROJECT OR PURPOSE WITHOUT THE EXPRESSED WRITTEN AUTHORIZATION OF CABINTEK LLC.