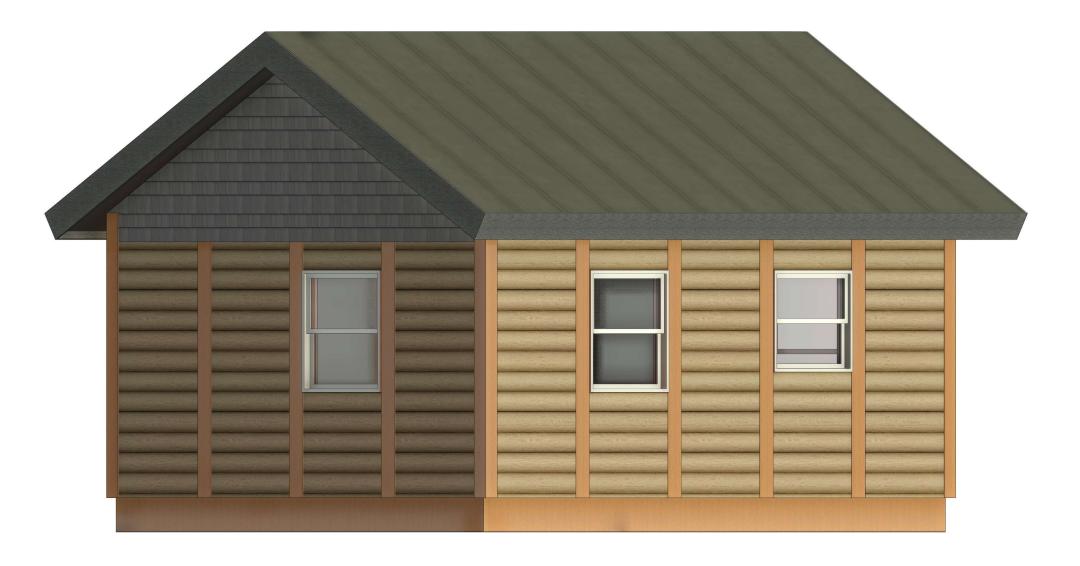

### QUAIL 16'x20'

**FIRST FLOOR 320 SF** 

### STORAGE LOFT 150 SF

CABINTEK LLC AND AFFILIATED COMPANIES CLAIMS OWNERSHIP OF THIS DOCUMENT, AND THE IDEAS AND DESIGN INCORPORATED HEREIN, AS AN INSTURMENT OF PROFESSIONAL SERVICES, IS THE SOLE PROPERTY OF CABINTEK LLC, AND IS NOT TO BE USED IN WHOLE OR IN PART FOR ANY OTHER PROJECT OR PURPOSE WITHOUT THE EXPRESSED WRITTEN AUTHORIZATION OF CABINTEK LLC.