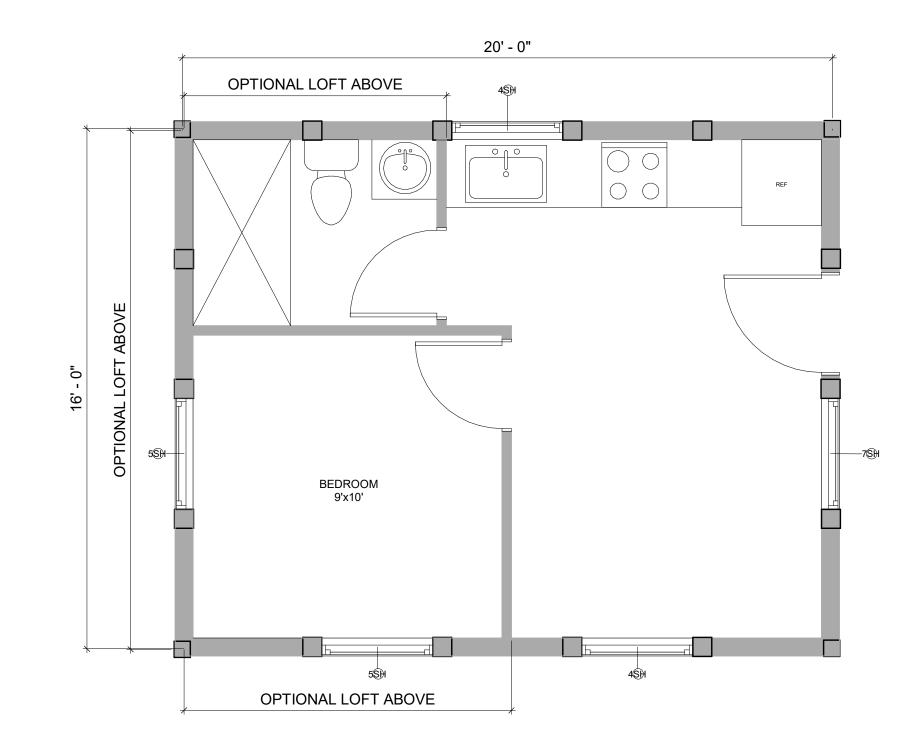

### QUAIL 16'x20'

**FIRST FLOOR 320 SF** 

### STORAGE LOFT 150 SF

CABINTEK LLC AND AFFILIATED COMPANIES CLAIMS OWNERSHIP OF THIS DOCUMENT, AND THE IDEAS AND DESIGN INCORPORATED HEREIN, AS AN INSTURMENT OF PROFESSIONAL SERVICES, IS THE SOLE PROPERTY OF CABINTEK LLC, AND IS NOT TO BE USED IN WHOLE OR IN PART FOR ANY OTHER PROJECT OR PURPOSE WITHOUT THE EXPRESSED WRITTEN AUTHORIZATION OF CABINTEK LLC.