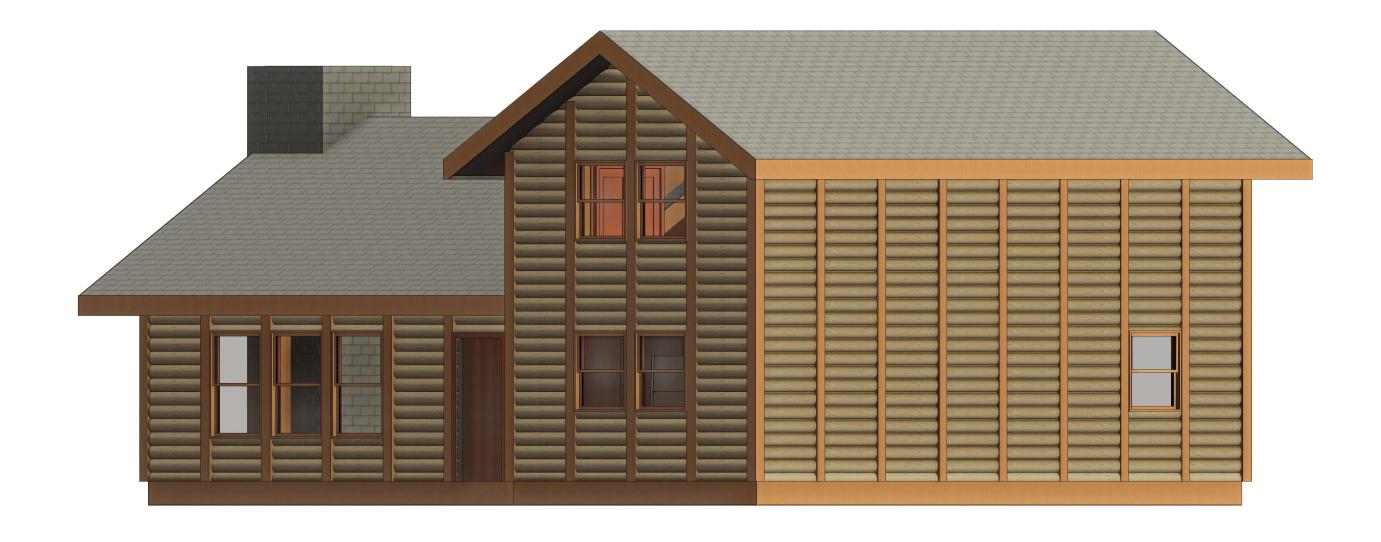

THE USE OF NOTES "BY OWNER", "BY CABINTEK" OR SHADING ON THE DRAWINGS ARE USED FOR CLARIFICATION PURPOSES AND ARE NOT TO BE CONSTRUED AS DEFINING THE OVERALL SCOPE OF WORK BE EITHER PARTY

RED TAILED HAWK 24'x44'

12/27/23 © CABINTEK LLC

MAIN FLOOR 1,152 SF

LOFT FLOOR

THESE DRAWINGS ARE AUTHORIZED TO GIVE THE CLIENT APPROXIMATE DIMENSIONS. CABINTEK OR ITS AFFILIATED COMPANIES ARE NOT RESPONSIBLE FOR DIMENSION OR MATERIAL DEVIATIONS THAT MAY OCCUR IN THE BUILDING OR SUPPLY PROCESS. THESE DRAWINGS ARE INTENDED FOR CONSTUCTION OF THE WOODY LOG KIT. THE CLIENT IS RESPONSIBLE FOR OBRAINING REQUIRED PERMITS.