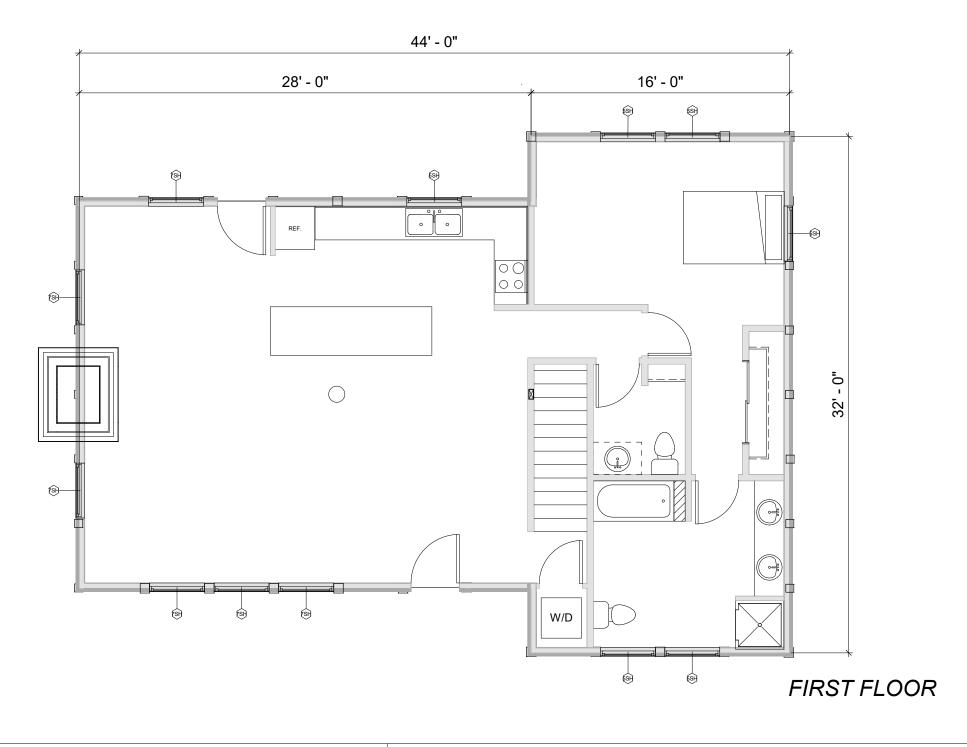

CABINTEK LLC AND AFFILIATED COMPANIES CLAIMS OWNERSHIP OF THIS DOCUMENT, AND THE IDEAS AND DESIGN INCORPORATED HEREIN, AS AN INSTURMENT OF PROFESSIONAL SERVICES, IS THE SOLE PROPERTY OF CABINTEK LLC, AND IS NOT TO BE USED IN WHOLE OR IN PART FOR ANY OTHER PROJECT OR PURPOSE WITHOUT THE EXPRESSED WRITTEN AUTHORIZATION OF CABINTEK LLC.

THE USE OF NOTES "BY OWNER", "BY CABINTEK" OR SHADING ON THE DRAWINGS ARE USED FOR CLARIFICATION PURPOSES AND ARE NOT TO BE CONSTRUED AS DEFINING THE OVERALL SCOPE OF WORK BE EITHER PARTY

RED TAILED HAWK 24'x44'

12/27/23 © CABINTEK LLC

MAIN FLOOR 1,152 SF

LOFT FLOOR

THESE DRAWINGS ARE AUTHORIZED TO GIVE THE CLIENT APPROXIMATE DIMENSIONS. CABINTEK OR ITS AFFILIATED COMPANIES ARE NOT RESPONSIBLE FOR DIMENSION OR MATERIAL DEVIATIONS THAT MAY OCCUR IN THE BUILDING OR SUPPLY PROCESS. THESE DRAWINGS ARE INTENDED FOR CONSTUCTION OF THE WOODY LOG KIT. THE CLIENT IS RESPONSIBLE FOR OBRAINING REQUIRED PERMITS.