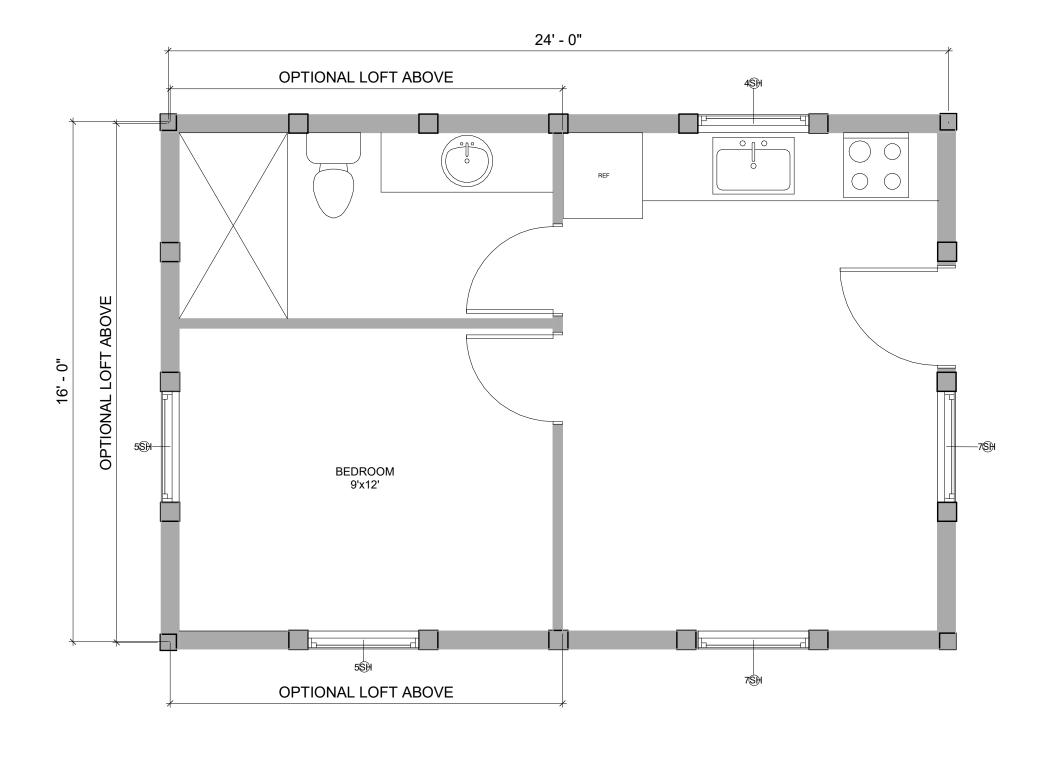

## ROBIN 16'x24'

© CABINTEK LLC

FIRST FLOOR 384 SF

CABINTEK LLC AND AFFILIATED COMPANIES CLAIMS OWNERSHIP OF THIS DOCUMENT, AND THE IDEAS AND DESIGN INCORPORATED HEREIN, AS AN INSTURMENT OF PROFESSIONAL SERVICES, IS THE SOLE PROPERTY OF CABINTEK LLC, AND IS NOT TO BE USED IN WHOLE OR IN PART FOR ANY OTHER PROJECT OR PURPOSE WITHOUT THE EXPRESSED WRITTEN AUTHORIZATION OF CABINTEK LLC.

THE USE OF NOTES "BY OWNER", "BY CABINTEK" OR SHADING ON THE DRAWINGS ARE USED FOR CLARIFICATION PURPOSES AND ARE NOT TO BE CONSTRUED AS DEFINING THE OVERALL SCOPE OF WORK BE EITHER PARTY

ROBIN 16'x24'

© CABINTEK LLC

FIRST FLOOR 384 SF

CABINTEK LLC AND AFFILIATED COMPANIES CLAIMS OWNERSHIP OF THIS DOCUMENT, AND THE IDEAS AND DESIGN INCORPORATED HEREIN, AS AN INSTURMENT OF PROFESSIONAL SERVICES, IS THE SOLE PROPERTY OF CABINTEK LLC, AND IS NOT TO BE USED IN WHOLE OR IN PART FOR ANY OTHER PROJECT OR PURPOSE WITHOUT THE EXPRESSED WRITTEN AUTHORIZATION OF CABINTEK LLC.