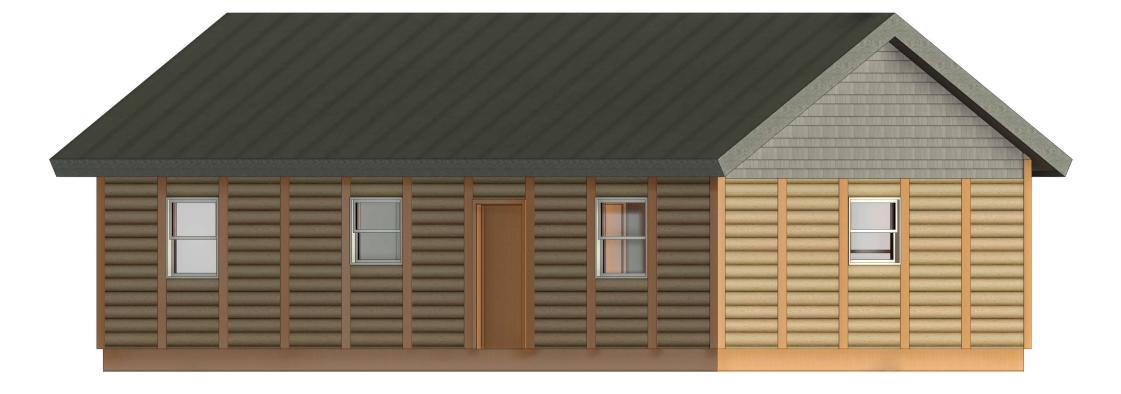

# SCAUP 20'x40'

FIRST FLOOR 800 SF

THESE DRAWINGS ARE AUTHORIZED TO GIVE THE CLIENT APPROXIMATE DIMENSIONS. CABINTEK OR ITS AFFILIATED COMPANIES ARE NOT RESPONSIBLE FOR DIMENSION OR MATERIAL DEVIATIONS THAT MAY OCCUR IN THE BUILDING OR SUPPLY PROCESS. THESE DRAWINGS ARE INTENDED FOR CONSTUCTION OF THE WOODY LOG KIT. THE CLIENT IS RESPONSIBLE FOR OBRAINING REQUIRED PERMITS.

# SCAUP 20'x40'

FIRST FLOOR 800 SF