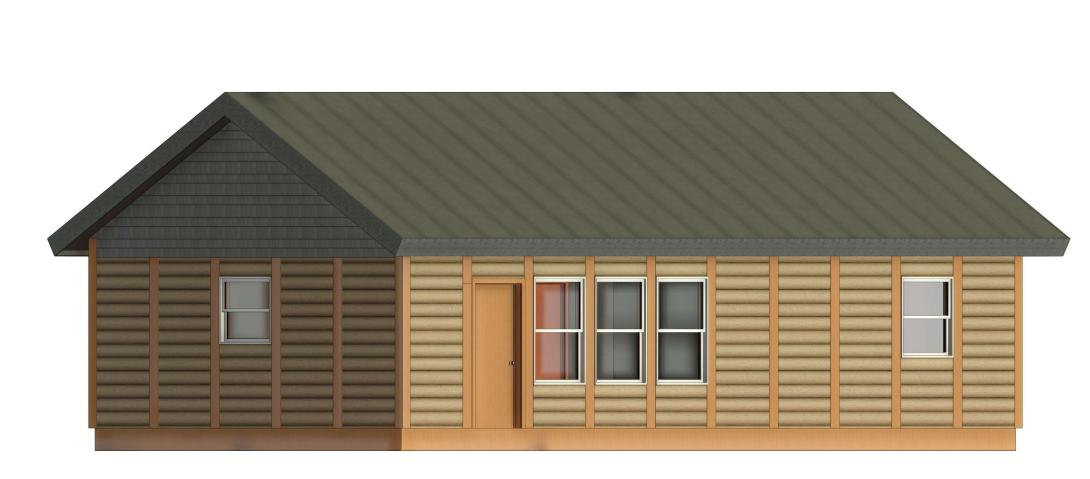

# SCAUP 20'x40'

FIRST FLOOR 800 SF

THESE DRAWINGS ARE AUTHORIZED TO GIVE THE CLIENT APPROXIMATE DIMENSIONS. CABINTEK OR ITS AFFILIATED COMPANIES ARE NOT RESPONSIBLE FOR DIMENSION OR MATERIAL DEVIATIONS THAT MAY OCCUR IN THE BUILDING OR SUPPLY PROCESS. THESE DRAWINGS ARE INTENDED FOR CONSTUCTION OF THE WOODY LOG KIT. THE CLIENT IS RESPONSIBLE FOR OBRAINING REQUIRED PERMITS.

# SCAUP 20'x40'

FIRST FLOOR 800 SF