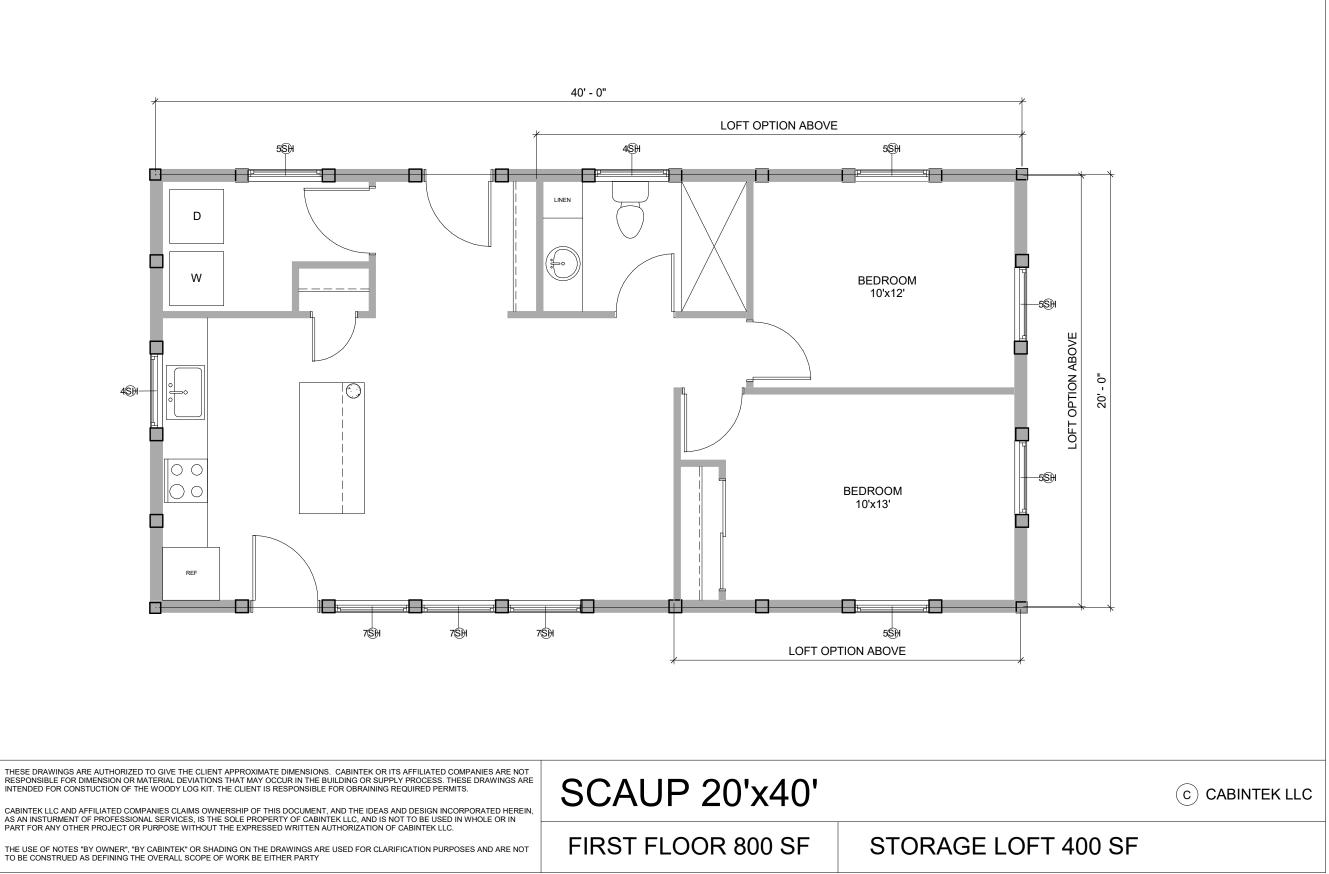

THESE DRAWINGS ARE AUTHORIZED TO GIVE THE CLIENT APPROXIMATE DIMENSIONS. CABINTEK OR ITS AFFILIATED COMPANIES ARE NOT RESPONSIBLE FOR DIMENSION OR MATERIAL DEVIATIONS THAT MAY OCCUR IN THE BUILDING OR SUPPLY PROCESS. THESE DRAWINGS ARE INTENDED FOR CONSTUCTION OF THE WOODY LOG KIT. THE CLIENT IS RESPONSIBLE FOR OBRAINING REQUIRED PERMITS.

CABINTEK LLC AND AFFILIATED COMPANIES CLAIMS OWNERSHIP OF THIS DOCUMENT, AND THE IDEAS AND DESIGN INCORPORATED HEREIN, AS AN INSTURMENT OF PROFESSIONAL SERVICES, IS THE SOLE PROPERTY OF CABINTEK LLC, AND IS NOT TO BE USED IN WHOLE OR IN PART FOR ANY OTHER PROJECT OR PURPOSE WITHOUT THE EXPRESSED WRITTEN AUTHORIZATION OF CABINTEK LLC.

THE USE OF NOTES "BY OWNER", "BY CABINTEK" OR SHADING ON THE DRAWINGS ARE USED FOR CLARIFICATION PURPOSES AND ARE NOT TO BE CONSTRUED AS DEFINING THE OVERALL SCOPE OF WORK BE EITHER PARTY

# SCAUP 20'x40'

FIRST FLOOR 800 SF

THESE DRAWINGS ARE AUTHORIZED TO GIVE THE CLIENT APPROXIMATE DIMENSIONS. CABINTEK OR ITS AFFILIATED COMPANIES ARE NOT RESPONSIBLE FOR DIMENSION OR MATERIAL DEVIATIONS THAT MAY OCCUR IN THE BUILDING OR SUPPLY PROCESS. THESE DRAWINGS ARE INTENDED FOR CONSTUCTION OF THE WOODY LOG KIT. THE CLIENT IS RESPONSIBLE FOR OBRAINING REQUIRED PERMITS.

# SCAUP 20'x40'

FIRST FLOOR 800 SF

## STORAGE LOFT 400 SF

## C CABINTEK LLC

THESE DRAWINGS ARE AUTHORIZED TO GIVE THE CLIENT APPROXIMATE DIMENSIONS. CABINTEK OR ITS AFFILIATED COMPANIES ARE NOT RESPONSIBLE FOR DIMENSION OR MATERIAL DEVIATIONS THAT MAY OCCUR IN THE BUILDING OR SUPPLY PROCESS. THESE DRAWINGS ARE INTENDED FOR CONSTUCTION OF THE WOODY LOG KIT. THE CLIENT IS RESPONSIBLE FOR OBRAINING REQUIRED PERMITS.