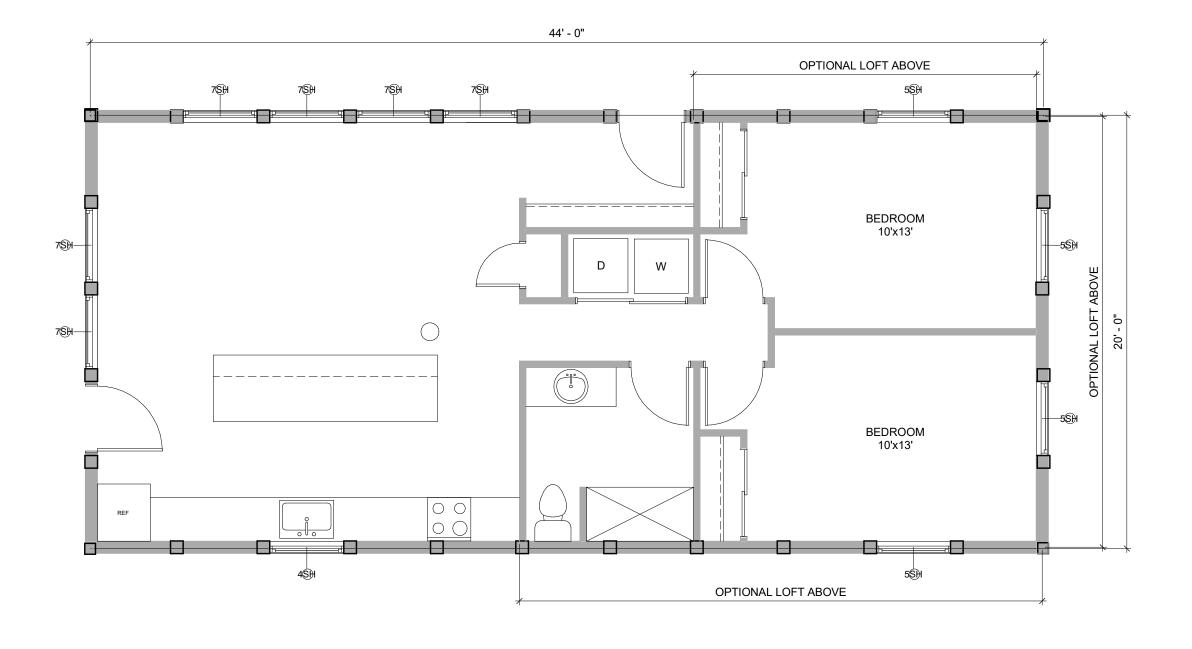

## **VULTURE 20'x44'**

© CABINTEK LLC

FIRST FLOOR 880 SF

CABINTEK LLC AND AFFILIATED COMPANIES CLAIMS OWNERSHIP OF THIS DOCUMENT, AND THE IDEAS AND DESIGN INCORPORATED HEREIN, AS AN INSTURMENT OF PROFESSIONAL SERVICES, IS THE SOLE PROPERTY OF CABINTEK LLC, AND IS NOT TO BE USED IN WHOLE OR IN PART FOR ANY OTHER PROJECT OR PURPOSE WITHOUT THE EXPRESSED WRITTEN AUTHORIZATION OF CABINTEK LLC.

© CABINTEK LLC

FIRST FLOOR 880 SF

CABINTEK LLC AND AFFILIATED COMPANIES CLAIMS OWNERSHIP OF THIS DOCUMENT, AND THE IDEAS AND DESIGN INCORPORATED HEREIN, AS AN INSTURMENT OF PROFESSIONAL SERVICES, IS THE SOLE PROPERTY OF CABINTEK LLC, AND IS NOT TO BE USED IN WHOLE OR IN PART FOR ANY OTHER PROJECT OR PURPOSE WITHOUT THE EXPRESSED WRITTEN AUTHORIZATION OF CABINTEK LLC.

© CABINTEK LLC

FIRST FLOOR 880 SF