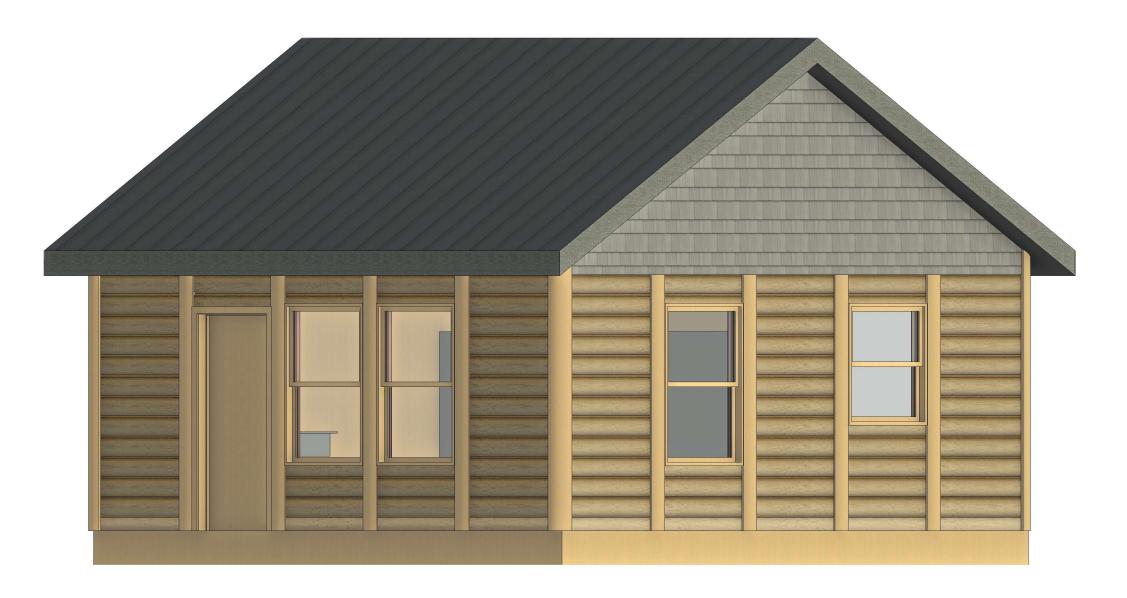

### WIDGEON 20'x20'

MAIN FLOOR 400 SF

THESE DRAWINGS ARE AUTHORIZED TO GIVE THE CLIENT APPROXIMATE DIMENSIONS. CABINTEK OR ITS AFFILIATED COMPANIES ARE NOT RESPONSIBLE FOR DIMENSION OR MATERIAL DEVIATIONS THAT MAY OCCUR IN THE BUILDING OR SUPPLY PROCESS. THESE DRAWINGS ARE INTENDED FOR CONSTUCTION OF THE WOODY LOG KIT. THE CLIENT IS RESPONSIBLE FOR OBRAINING REQUIRED PERMITS.

# WIDGEON 20'x20'

MAIN FLOOR 400 SF

C CABINTEK LLC

THESE DRAWINGS ARE AUTHORIZED TO GIVE THE CLIENT APPROXIMATE DIMENSIONS. CABINTEK OR ITS AFFILIATED COMPANIES ARE NOT RESPONSIBLE FOR DIMENSION OR MATERIAL DEVIATIONS THAT MAY OCCUR IN THE BUILDING OR SUPPLY PROCESS. THESE DRAWINGS ARE INTENDED FOR CONSTUCTION OF THE WOODY LOG KIT. THE CLIENT IS RESPONSIBLE FOR OBRAINING REQUIRED PERMITS.

# WIDGEON 20'x20'

MAIN FLOOR 400 SF