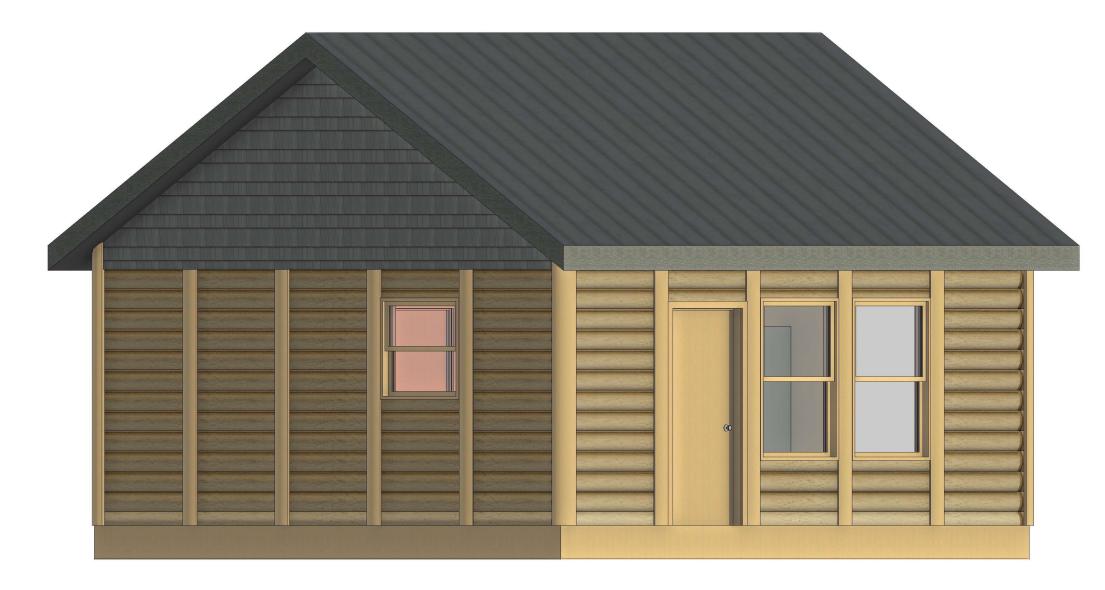

### WIDGEON 20'x20'

MAIN FLOOR 400 SF

THESE DRAWINGS ARE AUTHORIZED TO GIVE THE CLIENT APPROXIMATE DIMENSIONS. CABINTEK OR ITS AFFILIATED COMPANIES ARE NOT RESPONSIBLE FOR DIMENSION OR MATERIAL DEVIATIONS THAT MAY OCCUR IN THE BUILDING OR SUPPLY PROCESS. THESE DRAWINGS ARE INTENDED FOR CONSTUCTION OF THE WOODY LOG KIT. THE CLIENT IS RESPONSIBLE FOR OBRAINING REQUIRED PERMITS.

# WIDGEON 20'x20'

MAIN FLOOR 400 SF

C CABINTEK LLC

THESE DRAWINGS ARE AUTHORIZED TO GIVE THE CLIENT APPROXIMATE DIMENSIONS. CABINTEK OR ITS AFFILIATED COMPANIES ARE NOT RESPONSIBLE FOR DIMENSION OR MATERIAL DEVIATIONS THAT MAY OCCUR IN THE BUILDING OR SUPPLY PROCESS. THESE DRAWINGS ARE INTENDED FOR CONSTUCTION OF THE WOODY LOG KIT. THE CLIENT IS RESPONSIBLE FOR OBRAINING REQUIRED PERMITS.

# WIDGEON 20'x20'

MAIN FLOOR 400 SF