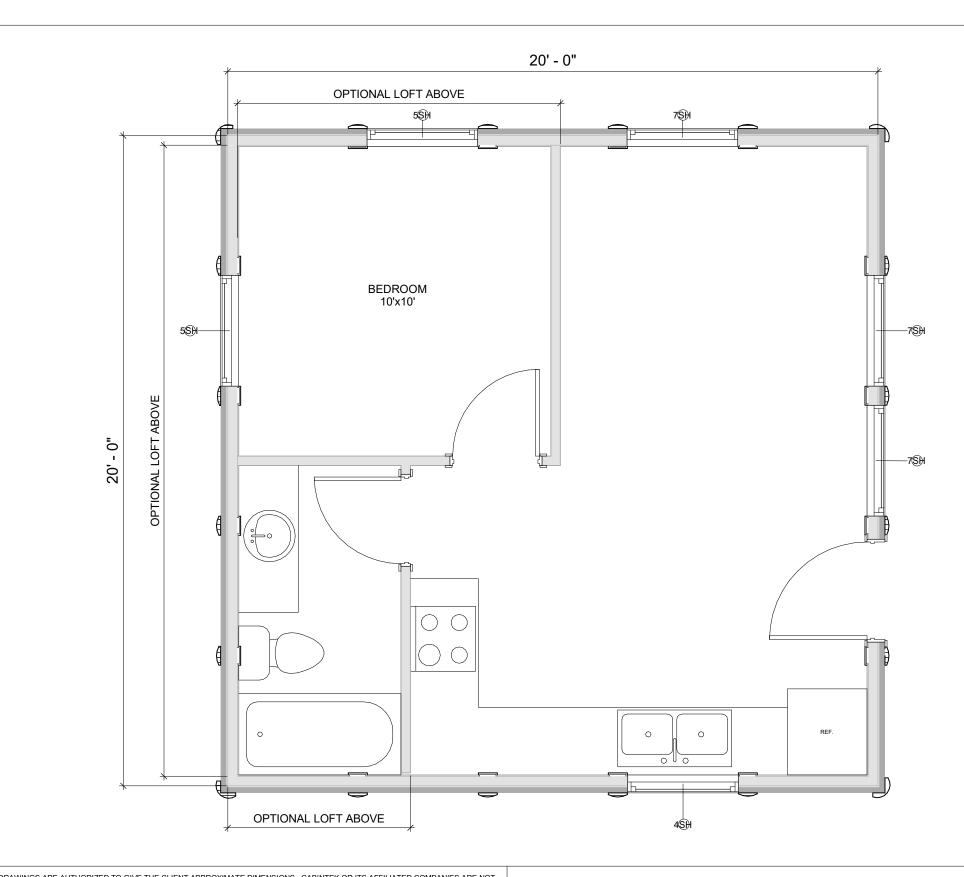

MAIN FLOOR 400 SF

### WIDGEON 20'x20'

MAIN FLOOR 400 SF

THESE DRAWINGS ARE AUTHORIZED TO GIVE THE CLIENT APPROXIMATE DIMENSIONS. CABINTEK OR ITS AFFILIATED COMPANIES ARE NOT RESPONSIBLE FOR DIMENSION OR MATERIAL DEVIATIONS THAT MAY OCCUR IN THE BUILDING OR SUPPLY PROCESS. THESE DRAWINGS ARE INTENDED FOR CONSTUCTION OF THE WOODY LOG KIT. THE CLIENT IS RESPONSIBLE FOR OBRAINING REQUIRED PERMITS.

# WIDGEON 20'x20'

MAIN FLOOR 400 SF

C CABINTEK LLC

THESE DRAWINGS ARE AUTHORIZED TO GIVE THE CLIENT APPROXIMATE DIMENSIONS. CABINTEK OR ITS AFFILIATED COMPANIES ARE NOT RESPONSIBLE FOR DIMENSION OR MATERIAL DEVIATIONS THAT MAY OCCUR IN THE BUILDING OR SUPPLY PROCESS. THESE DRAWINGS ARE INTENDED FOR CONSTUCTION OF THE WOODY LOG KIT. THE CLIENT IS RESPONSIBLE FOR OBRAINING REQUIRED PERMITS.

# WIDGEON 20'x20'

MAIN FLOOR 400 SF