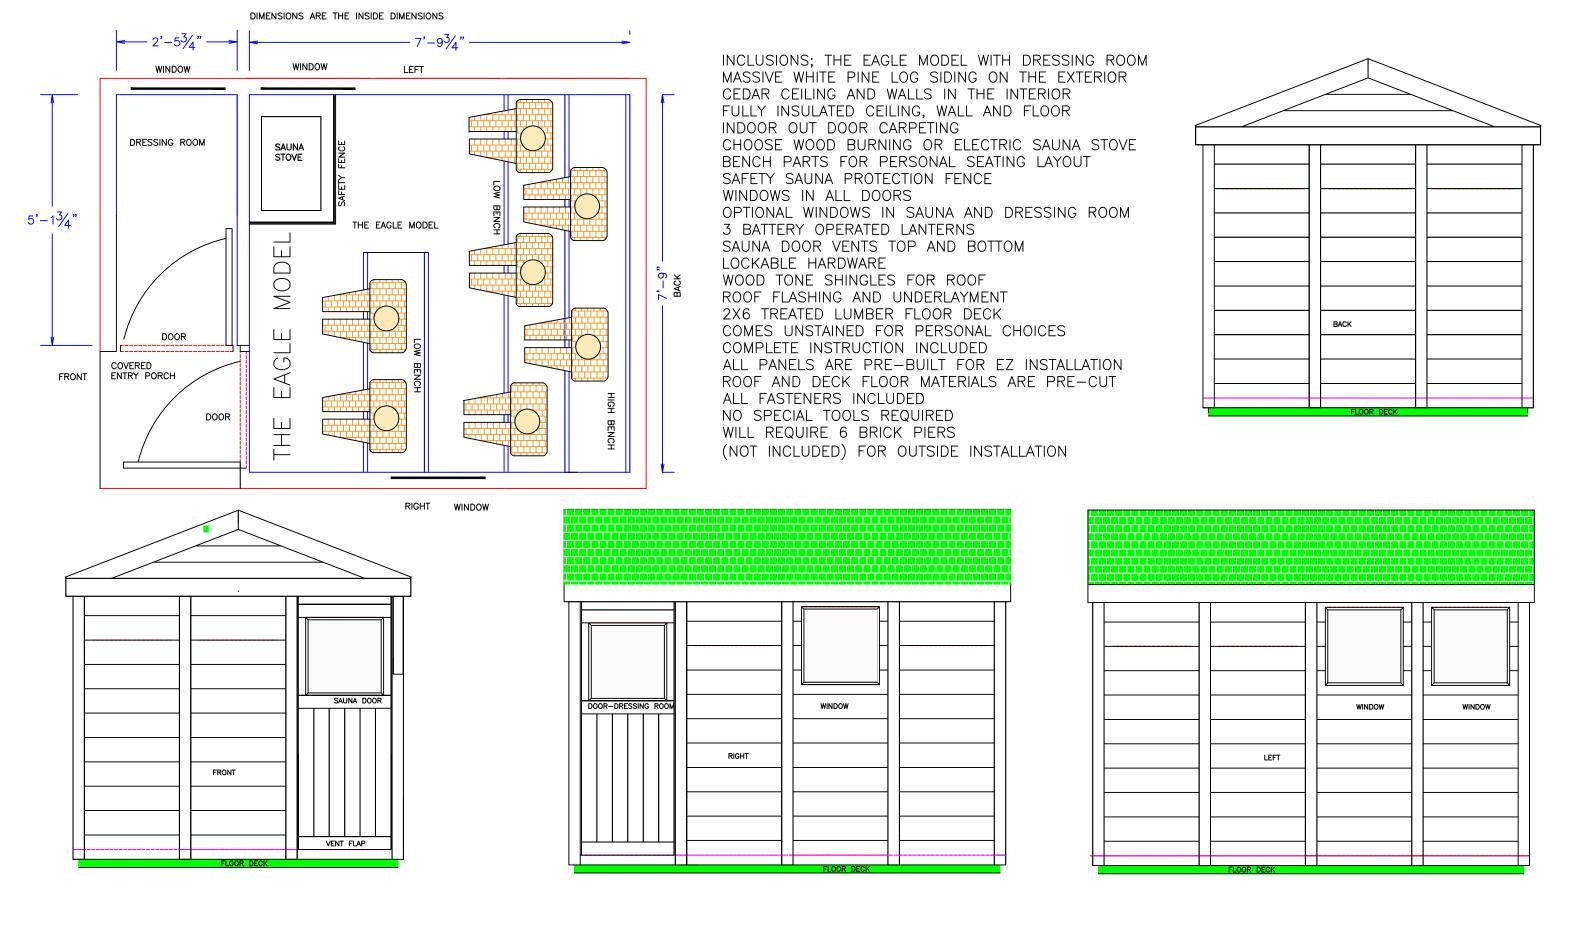

CONTACT:www.cabintek.com or www.thewoodylogcabin.com : 920-390-4999

THE "EAGLE" SAUNA 7-8 PERSON/WITH DRESSING ROOM DRAWN BY: SUGGESTED DESIGN BY CABINTEK LLC. 3-1-25 CLIENT:

SHEET NO.