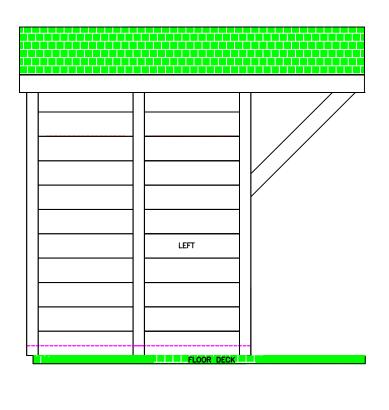

|   |      |     |      | w.cabin <sup>.</sup> |      |    |      |    |
|---|------|-----|------|----------------------|------|----|------|----|
|   | THE  | "Н  | AWK' | ' SAUNA              | 、 4  | ΡE | RSO  | Ν/ |
| 2 | DRAV | ٧N  | BY:  | SUGGES               | STED | DE | SIGN | ΙB |
|   | CLIE | NT: |      |                      |      |    |      |    |