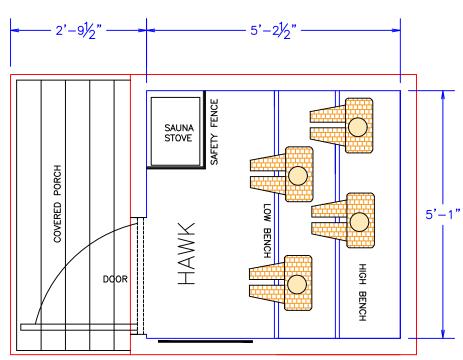

DIMENSIONS ARE THE INSIDE DIMENSIONS

OUR MOST POPULAR "INSIDE MODEL" "THE HAWK" PRE-ASSEMBLED IN OUR FACTORY

INCLUSIONS; THE HAWK MODEL WITH COVERED PORCH MASSIVE WHITE PINE LOG SIDING ON THE EXTERIOR CEDAR CEILING AND WALLS IN THE INTERIOR FULLY INSULATED CEILING, WALL AND FLOOR INDOOR OUT DOOR CARPETING CHOOSE WOOD BURNING OR ELECTRIC SAUNA STOVE BENCH PARTS FOR PERSONAL SEATING LAYOUT SAFETY SAUNA PROTECTION FENCE WINDOWS IN ALL DOORS OPTIONAL WINDOWS IN SAUNA AND DRESSING ROOM **3 BATTERY OPERATED LANTERNS** SAUNA DOOR VENTS TOP AND BOTTOM LOCKABLE HARDWARE WOOD TONE SHINGLES FOR ROOF ROOF FLASHING AND UNDERLAYMENT 2X6 TREATED LUMBER FLOOR DECK COMES UNSTAINED FOR PERSONAL CHOICES COMPLETE INSTRUCTION INCLUDED ALL PANELS ARE PRE-BUILT FOR EZ INSTALLATION ROOF AND DECK FLOOR MATERIALS ARE PRE-CUT ALL FASTENERS INCLUDED NO SPECIAL TOOLS REQUIRED WILL REQUIRE 6 BRICK PIERS (NOT INCLUDED)

SAUNA DOOR FRONT VENT FLAP FLOOR DECL

CABINTEK LLC AND AFFILIATED COMPANIES CLAIMS OWNERSHIP OF THESE DOCUMENTS, ALL RIGHTS RESERVED. THIS DOCUMENT, AND THE IDEAS AND DESIGN INCORPORATED HEREIN, AS AN INSTRUMENT OF PROFESSIONAL SERVICE, IS THE SOLE PROPERTY OF CABINTEK LLC, AND IS NOT TO BE USED IN WHOLE OR IN PART FOR ANY OTHER PROJECT OR PURPOSE WITHOUT THE EXPRESSED WRITTEN AUTHORIZATION OF CABINTEK LLC. This document is copyrighted

FLOOR DECI

THESE DRAWINGS ARE AUTHORED TO GIVE THE CLIENT APPROXIMATE DIMENSIONS. CABINTEK LLC/WOODY OR ITS AFFLATED COMPANIES ARE NOT RESPONSIBLE FOR DIMENSION OR MATERIAL PLAN DEVIATIONS THAT MAY OCCUR IN THE BUILDING OR SUPPLY PROCESS. THESE DRAWINGS ARE INTENDED FOR CONSTRUCTION OF THE WOODY LOG KIT. THE CLIENT IS RESPONSIBLE FOR OBTAINING REQUIRED PERMITS, OR ENGINEERING REQUIRED. WE DO NOT WARRANT FOR ENGINEERING ANALYSIS WHICH MAY BE REQUIRED