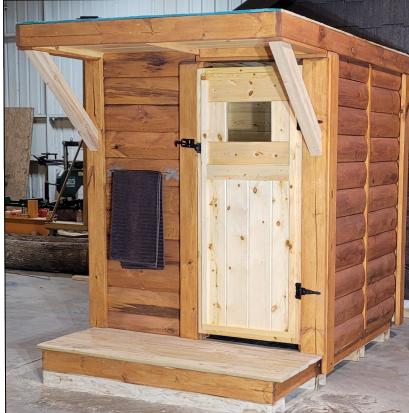

DIMENSIONS ARE THE INSIDE DIMENSIONS

OUR MOST POPULAR "INSIDE MODEL" "THE HAWK" PRE-ASSEMBLED IN OUR FACTORY

INCLUSIONS; THE HAWK MODEL WITH COVERED PORCH MASSIVE WHITE PINE LOG SIDING ON THE EXTERIOR CEDAR CEILING AND WALLS IN THE INTERIOR FULLY INSULATED CEILING, WALL AND FLOOR INDOOR OUT DOOR CARPETING CHOOSE WOOD BURNING OR ELECTRIC SAUNA STOVE BENCH PARTS FOR PERSONAL SEATING LAYOUT SAFETY SAUNA PROTECTION FENCE WINDOWS IN ALL DOORS OPTIONAL WINDOWS IN SAUNA AND DRESSING ROOM **3 BATTERY OPERATED LANTERNS** SAUNA DOOR VENTS TOP AND BOTTOM LOCKABLE HARDWARE WOOD TONE SHINGLES FOR ROOF ROOF FLASHING AND UNDERLAYMENT 2X6 TREATED LUMBER FLOOR DECK COMES UNSTAINED FOR PERSONAL CHOICES COMPLETE INSTRUCTION INCLUDED ALL PANELS ARE PRE-BUILT FOR EZ INSTALLATION ROOF AND DECK FLOOR MATERIALS ARE PRE-CUT ALL FASTENERS INCLUDED NO SPECIAL TOOLS REQUIRED WILL REQUIRE 6 BRICK PIERS (NOT INCLUDED)

FOR OUTSIDE INSTALLATION

ww.thewoodylogcabin.com : 920-390-4999  $\bigcirc$ WITH COVERED PORCH SHEET NO. BY CABINTEK LLC. 3-1-25