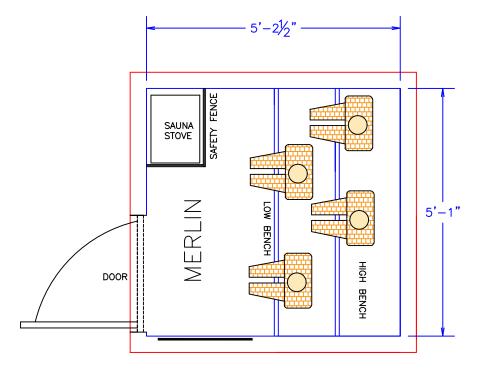

## THE "MERLIN" SAUNA 4-5 PERSON

DIMENSIONS ARE THE INSIDE DIMENSIONS

INCLUSIONS; THE MERLIN MODEL MASSIVE WHITE PINE LOG SIDING ON THE EXTERIOR CEDAR CEILING AND WALLS IN THE INTERIOR FULLY INSULATED CEILING, WALL AND FLOOR INDOOR OUT DOOR CARPETING CHOOSE WOOD BURNING OR ELECTRIC SAUNA STOVE BENCH PARTS FOR PERSONAL SEATING LAYOUT SAFETY SAUNA PROTECTION FENCE WINDOWS IN ALL DOORS OPTIONAL WINDOWS IN SAUNA AND DRESSING ROOM **3 BATTERY OPERATED LANTERNS** SAUNA DOOR VENTS TOP AND BOTTOM LOCKABLE HARDWARE WOOD TONE SHINGLES FOR ROOF ROOF FLASHING AND UNDERLAYMENT 2X6 TREATED LUMBER FLOOR DECK COMES UNSTAINED FOR PERSONAL CHOICES COMPLETE INSTRUCTION INCLUDED ALL PANELS ARE PRE-BUILT FOR EZ INSTALLATION ROOF AND DECK FLOOR MATERIALS ARE PRE-CUT ALL FASTENERS INCLUDED NO SPECIAL TOOLS REQUIRED WILL REQUIRE 6 BRICK PIERS (NOT INCLUDED) FOR OUTSIDE INSTALLATION