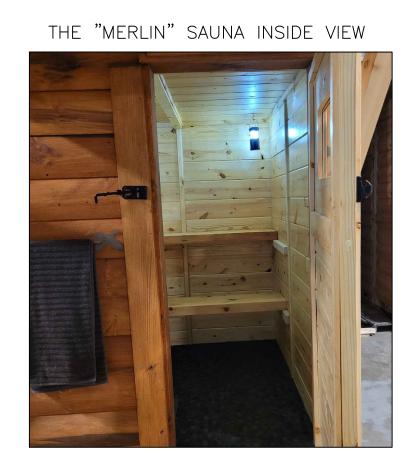

## THE "MERLIN" SAUNA 4-5 PERSON

DIMENSIONS ARE THE INSIDE DIMENSIONS

INCLUSIONS; THE MERLIN MODEL MASSIVE WHITE PINE LOG SIDING ON THE EXTERIOR CEDAR CEILING AND WALLS IN THE INTERIOR FULLY INSULATED CEILING, WALL AND FLOOR INDOOR OUT DOOR CARPETING CHOOSE WOOD BURNING OR ELECTRIC SAUNA STOVE BENCH PARTS FOR PERSONAL SEATING LAYOUT SAFETY SAUNA PROTECTION FENCE WINDOWS IN ALL DOORS OPTIONAL WINDOWS IN SAUNA AND DRESSING ROOM **3 BATTERY OPERATED LANTERNS** SAUNA DOOR VENTS TOP AND BOTTOM LOCKABLE HARDWARE WOOD TONE SHINGLES FOR ROOF ROOF FLASHING AND UNDERLAYMENT 2X6 TREATED LUMBER FLOOR DECK COMES UNSTAINED FOR PERSONAL CHOICES COMPLETE INSTRUCTION INCLUDED ALL PANELS ARE PRE-BUILT FOR EZ INSTALLATION ROOF AND DECK FLOOR MATERIALS ARE PRE-CUT ALL FASTENERS INCLUDED NO SPECIAL TOOLS REQUIRED WILL REQUIRE 6 BRICK PIERS (NOT INCLUDED) FOR OUTSIDE INSTALLATION