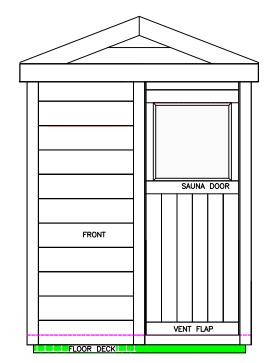

## THE "MERLIN" SAUNA 4-5 PERSON

DIMENSIONS ARE THE INSIDE DIMENSIONS

INCLUSIONS; THE MERLIN MODEL MASSIVE WHITE PINE LOG SIDING ON THE EXTERIOR CEDAR CEILING AND WALLS IN THE INTERIOR FULLY INSULATED CEILING, WALL AND FLOOR INDOOR OUT DOOR CARPETING CHOOSE WOOD BURNING OR ELECTRIC SAUNA STOVE BENCH PARTS FOR PERSONAL SEATING LAYOUT SAFETY SAUNA PROTECTION FENCE WINDOWS IN ALL DOORS OPTIONAL WINDOWS IN SAUNA AND DRESSING ROOM **3 BATTERY OPERATED LANTERNS** SAUNA DOOR VENTS TOP AND BOTTOM LOCKABLE HARDWARE WOOD TONE SHINGLES FOR ROOF ROOF FLASHING AND UNDERLAYMENT 2X6 TREATED LUMBER FLOOR DECK COMES UNSTAINED FOR PERSONAL CHOICES COMPLETE INSTRUCTION INCLUDED ALL PANELS ARE PRE-BUILT FOR EZ INSTALLATION ROOF AND DECK FLOOR MATERIALS ARE PRE-CUT ALL FASTENERS INCLUDED NO SPECIAL TOOLS REQUIRED WILL REQUIRE 6 BRICK PIERS (NOT INCLUDED) FOR OUTSIDE INSTALLATION