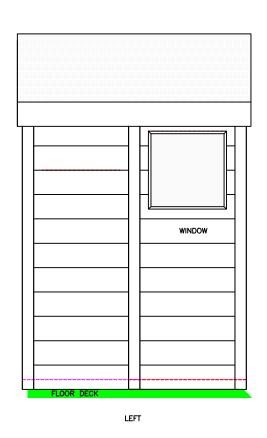

THE "OSPREY" SAUNA 5-6 PERSON/WITH DRESSING ROOM

INCLUSIONS; THE OWL MODEL MASSIVE WHITE PINE LOG SIDING ON THE EXTERIOR CEDAR CEILING AND WALLS IN THE INTERIOR FULLY INSULATED CEILING, WALL AND FLOOR INDOOR OUT DOOR CARPETING CHOOSE WOOD BURNING OR ELECTRIC SAUNA STOVE BENCH PARTS FOR PERSONAL SEATING LAYOUT SAFETY SAUNA PROTECTION FENCE WINDOWS IN ALL DOORS OPTIONAL WINDOWS IN SAUNA AND DRESSING ROOM 3 BATTERY OPERATED LANTERNS SAUNA DOOR VENTS TOP AND BOTTOM LOCKABLE HARDWARE WOOD TONE SHINGLES FOR ROOF ROOF FLASHING AND UNDERLAYMENT 2X6 TREATED LUMBER FLOOR DECK COMES UNSTAINED FOR PERSONAL CHOICES COMPLETE INSTRUCTION INCLUDED ALL PANELS ARE PRE-BUILT FOR EZ INSTALLATION ROOF AND DECK FLOOR MATERIALS ARE PRE-CUT ALL FASTENERS INCLUDED NO SPECIAL TOOLS REQUIRED WILL REQUIRE 6 BRICK PIERS (NOT INCLUDED) FOR OUTSIDE INSTALLATION