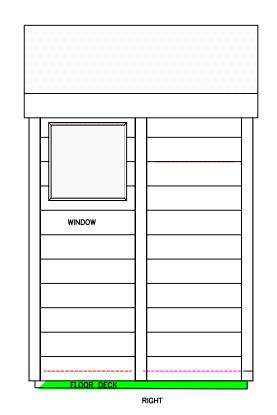

THE "OSPREY" SAUNA 5-6 PERSON/WITH DRESSING ROOM

INCLUSIONS; THE OWL MODEL MASSIVE WHITE PINE LOG SIDING ON THE EXTERIOR CEDAR CEILING AND WALLS IN THE INTERIOR FULLY INSULATED CEILING, WALL AND FLOOR INDOOR OUT DOOR CARPETING CHOOSE WOOD BURNING OR ELECTRIC SAUNA STOVE BENCH PARTS FOR PERSONAL SEATING LAYOUT SAFETY SAUNA PROTECTION FENCE WINDOWS IN ALL DOORS OPTIONAL WINDOWS IN SAUNA AND DRESSING ROOM 3 BATTERY OPERATED LANTERNS SAUNA DOOR VENTS TOP AND BOTTOM LOCKABLE HARDWARE WOOD TONE SHINGLES FOR ROOF ROOF FLASHING AND UNDERLAYMENT 2X6 TREATED LUMBER FLOOR DECK COMES UNSTAINED FOR PERSONAL CHOICES COMPLETE INSTRUCTION INCLUDED ALL PANELS ARE PRE-BUILT FOR EZ INSTALLATION ROOF AND DECK FLOOR MATERIALS ARE PRE-CUT ALL FASTENERS INCLUDED NO SPECIAL TOOLS REQUIRED WILL REQUIRE 6 BRICK PIERS (NOT INCLUDED) FOR OUTSIDE INSTALLATION