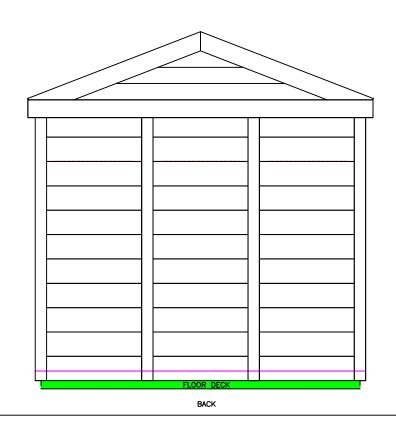

THE "OSPREY" SAUNA 5-6 PERSON/WITH DRESSING ROOM

INCLUSIONS; THE OWL MODEL MASSIVE WHITE PINE LOG SIDING ON THE EXTERIOR CEDAR CEILING AND WALLS IN THE INTERIOR FULLY INSULATED CEILING, WALL AND FLOOR INDOOR OUT DOOR CARPETING CHOOSE WOOD BURNING OR ELECTRIC SAUNA STOVE BENCH PARTS FOR PERSONAL SEATING LAYOUT SAFETY SAUNA PROTECTION FENCE WINDOWS IN ALL DOORS OPTIONAL WINDOWS IN SAUNA AND DRESSING ROOM 3 BATTERY OPERATED LANTERNS SAUNA DOOR VENTS TOP AND BOTTOM LOCKABLE HARDWARE WOOD TONE SHINGLES FOR ROOF ROOF FLASHING AND UNDERLAYMENT 2X6 TREATED LUMBER FLOOR DECK COMES UNSTAINED FOR PERSONAL CHOICES COMPLETE INSTRUCTION INCLUDED ALL PANELS ARE PRE-BUILT FOR EZ INSTALLATION ROOF AND DECK FLOOR MATERIALS ARE PRE-CUT ALL FASTENERS INCLUDED NO SPECIAL TOOLS REQUIRED WILL REQUIRE 6 BRICK PIERS (NOT INCLUDED) FOR OUTSIDE INSTALLATION