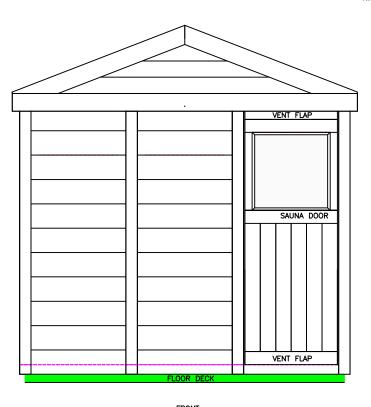

THE "OSPREY" SAUNA 5-6 PERSON/WITH DRESSING ROOM

INCLUSIONS; THE OWL MODEL MASSIVE WHITE PINE LOG SIDING ON THE EXTERIOR CEDAR CEILING AND WALLS IN THE INTERIOR FULLY INSULATED CEILING, WALL AND FLOOR INDOOR OUT DOOR CARPETING CHOOSE WOOD BURNING OR ELECTRIC SAUNA STOVE BENCH PARTS FOR PERSONAL SEATING LAYOUT SAFETY SAUNA PROTECTION FENCE WINDOWS IN ALL DOORS OPTIONAL WINDOWS IN SAUNA AND DRESSING ROOM 3 BATTERY OPERATED LANTERNS SAUNA DOOR VENTS TOP AND BOTTOM LOCKABLE HARDWARE WOOD TONE SHINGLES FOR ROOF ROOF FLASHING AND UNDERLAYMENT 2X6 TREATED LUMBER FLOOR DECK COMES UNSTAINED FOR PERSONAL CHOICES COMPLETE INSTRUCTION INCLUDED ALL PANELS ARE PRE-BUILT FOR EZ INSTALLATION ROOF AND DECK FLOOR MATERIALS ARE PRE-CUT ALL FASTENERS INCLUDED NO SPECIAL TOOLS REQUIRED WILL REQUIRE 6 BRICK PIERS (NOT INCLUDED) FOR OUTSIDE INSTALLATION