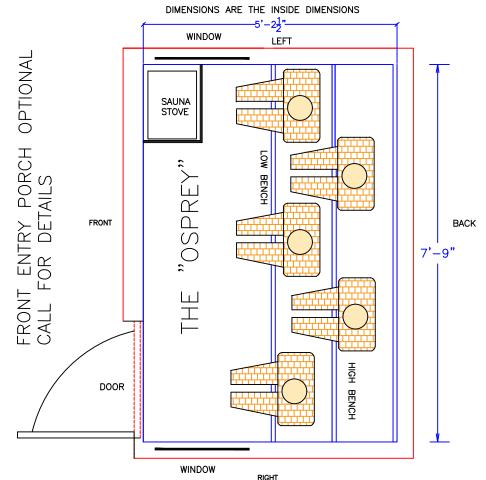

THE "OSPREY" SAUNA 5-6 PERSON/WITH DRESSING ROOM

INCLUSIONS; THE OWL MODEL MASSIVE WHITE PINE LOG SIDING ON THE EXTERIOR CEDAR CEILING AND WALLS IN THE INTERIOR FULLY INSULATED CEILING, WALL AND FLOOR INDOOR OUT DOOR CARPETING CHOOSE WOOD BURNING OR ELECTRIC SAUNA STOVE BENCH PARTS FOR PERSONAL SEATING LAYOUT SAFETY SAUNA PROTECTION FENCE WINDOWS IN ALL DOORS OPTIONAL WINDOWS IN SAUNA AND DRESSING ROOM 3 BATTERY OPERATED LANTERNS SAUNA DOOR VENTS TOP AND BOTTOM LOCKABLE HARDWARE WOOD TONE SHINGLES FOR ROOF ROOF FLASHING AND UNDERLAYMENT 2X6 TREATED LUMBER FLOOR DECK COMES UNSTAINED FOR PERSONAL CHOICES COMPLETE INSTRUCTION INCLUDED ALL PANELS ARE PRE-BUILT FOR EZ INSTALLATION ROOF AND DECK FLOOR MATERIALS ARE PRE-CUT ALL FASTENERS INCLUDED NO SPECIAL TOOLS REQUIRED WILL REQUIRE 6 BRICK PIERS (NOT INCLUDED) FOR OUTSIDE INSTALLATION

CONTACT:www.cabintek.com or www.thewoodylogcabin.com : 920-390-4999 THE "OSPREY" SAUNA 5 TO 6 PERSON

DRAWN BY: SUGGESTED DESIGN BY CABINTEK LLC. 3-1-25 **CLIENT:** 

SHEET NO.