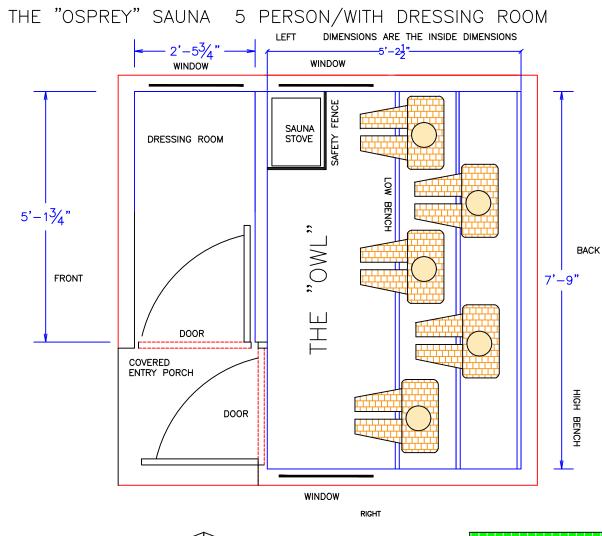

INCLUSIONS; THE OSPREY MODEL WITH DRESSING ROOM MASSIVE WHITE PINE LOG SIDING ON THE EXTERIOR CEDAR CEILING AND WALLS IN THE INTERIOR FULLY INSULATED CEILING, WALL AND FLOOR INDOOR OUT DOOR CARPETING CHOOSE WOOD BURNING OR ELECTRIC SAUNA STOVE BENCH PARTS FOR PERSONAL SEATING LAYOUT SAFETY SAUNA PROTECTION FENCE WINDOWS IN ALL DOORS OPTIONAL WINDOWS IN SAUNA AND DRESSING ROOM **3 BATTERY OPERATED LANTERNS** SAUNA DOOR VENTS TOP AND BOTTOM LOCKABLE HARDWARE WOOD TONE SHINGLES FOR ROOF ROOF FLASHING AND UNDERLAYMENT 2X6 TREATED LUMBER FLOOR DECK COMES UNSTAINED FOR PERSONAL CHOICES COMPLETE INSTRUCTION INCLUDED ALL PANELS ARE PRE-BUILT FOR EZ INSTALLATION ROOF AND DECK FLOOR MATERIALS ARE PRE-CUT ALL FASTENERS INCLUDED NO SPECIAL TOOLS REQUIRED WILL REQUIRE 6 BRICK PIERS (NOT INCLUDED) FOR OUTSIDE INSTALLATION

DOOR-DRESSING ROOM

WINDOW

RIGHT

CABINTEK LLC AND AFFILIATED COMPANIES CLAIMS OWNERSHIP OF THESE DOCUMENTS, ALL RIGHTS RESERVED. THIS DOCUMENT, AND THE IDEAS AND DESIGN INCORPORATED HEREIN, AS AN INSTRUMENT OF PROFESSIONAL SERVICE, IS THE SOLE PROPERTY OF CABINTEK LLC, AND IS NOT TO BE USED IN WHOLE OR IN PART FOR ANY OTHER PROJECT OR PURPOSE WITHOUT THE EXPRESSED WRITTEN AUTHORIZATION OF CABINTEK LLC. This document is copyrighted