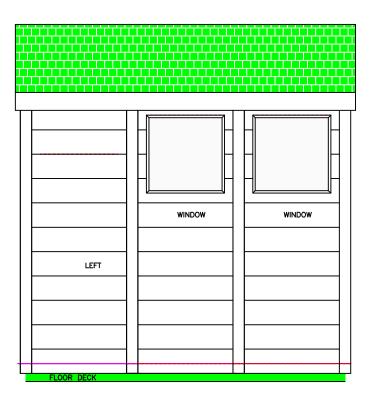

INCLUSIONS; THE OSPREY MODEL WITH DRESSING ROOM MASSIVE WHITE PINE LOG SIDING ON THE EXTERIOR CEDAR CEILING AND WALLS IN THE INTERIOR FULLY INSULATED CEILING, WALL AND FLOOR INDOOR OUT DOOR CARPETING CHOOSE WOOD BURNING OR ELECTRIC SAUNA STOVE BENCH PARTS FOR PERSONAL SEATING LAYOUT SAFETY SAUNA PROTECTION FENCE WINDOWS IN ALL DOORS OPTIONAL WINDOWS IN SAUNA AND DRESSING ROOM **3 BATTERY OPERATED LANTERNS** SAUNA DOOR VENTS TOP AND BOTTOM LOCKABLE HARDWARE WOOD TONE SHINGLES FOR ROOF ROOF FLASHING AND UNDERLAYMENT 2X6 TREATED LUMBER FLOOR DECK COMES UNSTAINED FOR PERSONAL CHOICES COMPLETE INSTRUCTION INCLUDED ALL PANELS ARE PRE-BUILT FOR EZ INSTALLATION ROOF AND DECK FLOOR MATERIALS ARE PRE-CUT ALL FASTENERS INCLUDED NO SPECIAL TOOLS REQUIRED WILL REQUIRE 6 BRICK PIERS (NOT INCLUDED) FOR OUTSIDE INSTALLATION