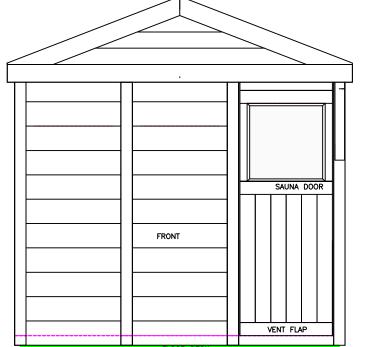

INCLUSIONS; THE OSPREY MODEL WITH DRESSING ROOM MASSIVE WHITE PINE LOG SIDING ON THE EXTERIOR CEDAR CEILING AND WALLS IN THE INTERIOR FULLY INSULATED CEILING, WALL AND FLOOR INDOOR OUT DOOR CARPETING CHOOSE WOOD BURNING OR ELECTRIC SAUNA STOVE BENCH PARTS FOR PERSONAL SEATING LAYOUT SAFETY SAUNA PROTECTION FENCE WINDOWS IN ALL DOORS OPTIONAL WINDOWS IN SAUNA AND DRESSING ROOM **3 BATTERY OPERATED LANTERNS** SAUNA DOOR VENTS TOP AND BOTTOM LOCKABLE HARDWARE WOOD TONE SHINGLES FOR ROOF ROOF FLASHING AND UNDERLAYMENT 2X6 TREATED LUMBER FLOOR DECK COMES UNSTAINED FOR PERSONAL CHOICES COMPLETE INSTRUCTION INCLUDED ALL PANELS ARE PRE-BUILT FOR EZ INSTALLATION ROOF AND DECK FLOOR MATERIALS ARE PRE-CUT ALL FASTENERS INCLUDED NO SPECIAL TOOLS REQUIRED WILL REQUIRE 6 BRICK PIERS (NOT INCLUDED) FOR OUTSIDE INSTALLATION