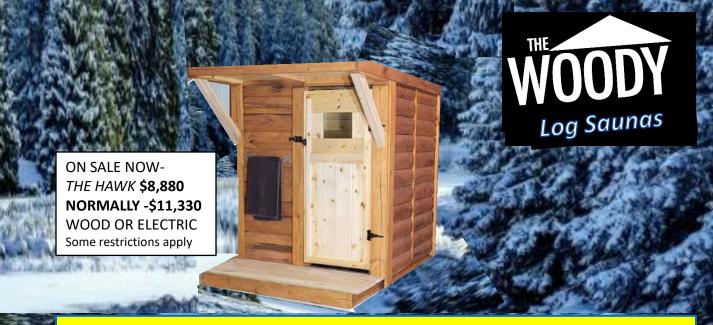

The Eagle 7-8 person 11'x8' with dressing room-\$19,900

The Falcon 7-8-person 8'x8'-\$14,880

**The Owl** 5-6 person 8'X8' with dressing room \$15,690

**The Osprey** 5-6 person 5'6"x8' -**\$13,250** 

**The Hawk** 2-4 person 5'6"x8' with 30" porch **-\$11,330** 