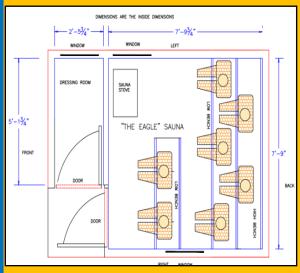

The EAGLE MODEL WOODY tm SAUNA

- MASSIVE EXTERIOR LOG CABIN STYLE SIDING
- ■RED CEDAR INTERIOR WALLS AND CEILING
- •FULLY INSULATED WALLS, CEILINGS AND FLOOR
- •INDOOR-OUTDOOR CARPET
- CHOOSE ELECTRIC OR WOOD BURNING SAUNA STOVE
- **•EXTRA LARGE WINDOWS IN DOORS**
- ADD WINDOWS IN ANY MAIN SAUNA PANELS
- **•OPTIONA DRESSING ROOM ON ANY MODEL**
- •6'8" CLEAR INTERIOR CEILING HEIGHT
- •SAUNA DOOR HAS VENTS TOP AND BOTTOM
- •3 BATTERY OPERATED LANTERNS INCLUDED
- •LOCKABLE HARDWARE ON DOORS
- SHINGLE 3-TAB ROOFING COLOR OPTIONALS
- **•TREATED LUMBER FLOOR DECK FOR INFINITE LIFE**
- •WALL PANELS ARE PRE-BUILT FOR FAST INSTALLATION
- •ALL OTHER MATERIAL IS PRECUT
- **•**COMPLETE INSTRUCTIONS INCLUDED
- •OPTIONAL-PURCHASE THE SAUNA STOVE SEPERATLY
- STAINING OF EXTERIOR NOT INCLUDED-YOUR CHOICE
- •ALL FASTENERS INCLUDED
- •NO SPECIAL TOOLS REQUIRED.
- •EZ INSTALL WITH 2-PEOPLE IN A MATTER OF HOURS.

## TECHNICAL DATA AVAILABLE

HIGH AND LOW BENCHES FOR SEATING FOR UP TO 5

ROOF

THICK REDAR CEDAR WALLS AND CEILING INTERIOR TO INCLUDE INDOOR OUT DOOR **CARPETING AND BATTERY OPERATED** LANTERNS **FULLY INSULATED** FLOOR, WALLS AND CEILING.