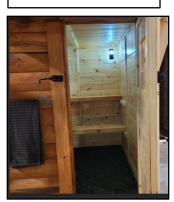

## TECHNICAL DATA AVAILABLE

HIGH AND LOW BENCHES FOR SEATING FOR UP TO 5

ROOF

THICK REDAR CEDAR WALLS AND CEILING INTERIOR TO INCLUDE INDOOR OUT DOOR **CARPETING AND BATTERY OPERATED** LANTERNS **FULLY INSULATED** FLOOR, WALLS AND CEILING.