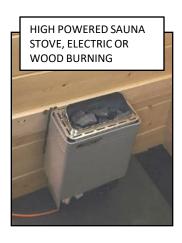

The EAGLE MODEL WOODY tm SAUNA

- MASSIVE EXTERIOR LOG CABIN STYLE SIDING
- ■RED CEDAR INTERIOR WALLS AND CEILING
- •FULLY INSULATED WALLS, CEILINGS AND FLOOR
- •INDOOR-OUTDOOR CARPET
- CHOOSE ELECTRIC OR WOOD BURNING SAUNA STOVE
- **•EXTRA LARGE WINDOWS IN DOORS**
- ADD WINDOWS IN ANY MAIN SAUNA PANELS
- **•OPTIONA DRESSING ROOM ON ANY MODEL**
- •6'8" CLEAR INTERIOR CEILING HEIGHT
- •SAUNA DOOR HAS VENTS TOP AND BOTTOM
- •3 BATTERY OPERATED LANTERNS INCLUDED
- •LOCKABLE HARDWARE ON DOORS
- SHINGLE 3-TAB ROOFING COLOR OPTIONALS
- **•TREATED LUMBER FLOOR DECK FOR INFINITE LIFE**
- •WALL PANELS ARE PRE-BUILT FOR FAST INSTALLATION
- •ALL OTHER MATERIAL IS PRECUT
- **•**COMPLETE INSTRUCTIONS INCLUDED
- •OPTIONAL-PURCHASE THE SAUNA STOVE SEPERATLY
- STAINING OF EXTERIOR NOT INCLUDED-YOUR CHOICE
- •ALL FASTENERS INCLUDED
- •NO SPECIAL TOOLS REQUIRED.
- •EZ INSTALL WITH 2-PEOPLE IN A MATTER OF HOURS.