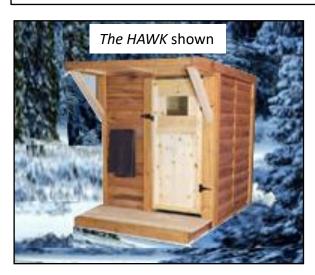

The Eagle 7-8 person 11'x8' with dressing room-\$19,900

The Falcon 7-8-person 8'x8'-\$14,880

**The Owl** 5-6 person 8'X8' with dressing room \$15,690

**The Osprey** 5-6 person 5'6"x8' -**\$13,250** 

**The Hawk** 2-4 person 5'6"x8' with 30" porch **-\$11,330** 