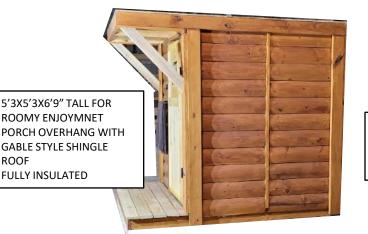

## MADE IN THE USA

6 configurations to choose from to meet any budget. Fully insulated and weatherproof for outdoor use and also available for inside installation

Dimensions are approximate outside dimensions